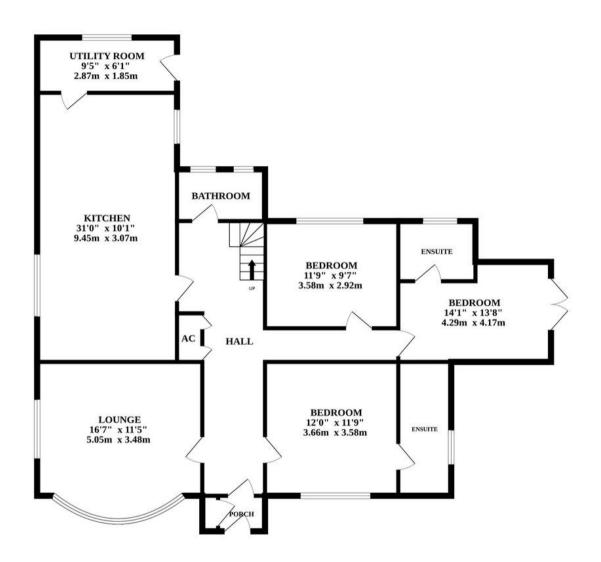

,000-£550,000. One acre plot! (STMS) This exceptional four-bedroom detached residence in North Burlingham offers a lifestyle of refined elegance. Set amidst idyllic fields, it provides a serene backdrop for countryside living. Enjoy the quiet, peaceful ambiance while still benefiting from easy access to the city centre and essential amenities. The property boasts a high standard of finish throughout, promising both comfort and style. Embrace a life of sophistication and tranquillity in this beautiful home.

- 1 ACRE PLOT (STMS)
- IMMACULATE CONDITION
- ROLLING FIELD VIEWS
- SOUGHT-AFTER LOCATION
- QUIET VILLAGE SETTING
- BRIGHT AND AIRY FEEL
- GENEROUS SIZE PLOT
- SHORT DRIVE INTO THE CITY CENTRE
- GARAGE AND AMPLE OFF-ROAD PARKING
- GUIDE PRICE: £500,000-£550,000

GROUND FLOOR 1ST FLOOR