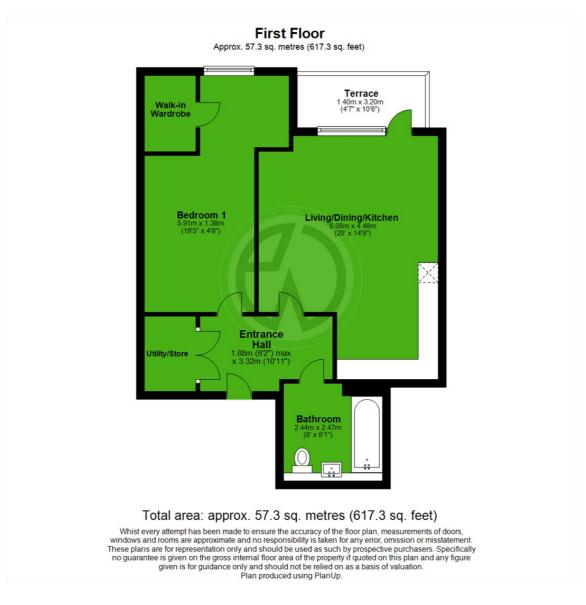

### Guide Price £323,400 Leasehold

1 Bedroom Apartment - Building Only 6 Years Old - EPC 'B' Walk-In Wardrobe - Private Terrace - Central Colliers Wood Short Walk To Colliers Wood Tube, High Street & Merton Abbey Contemporary Kitchen & Bathroom - Ideal First Purchase