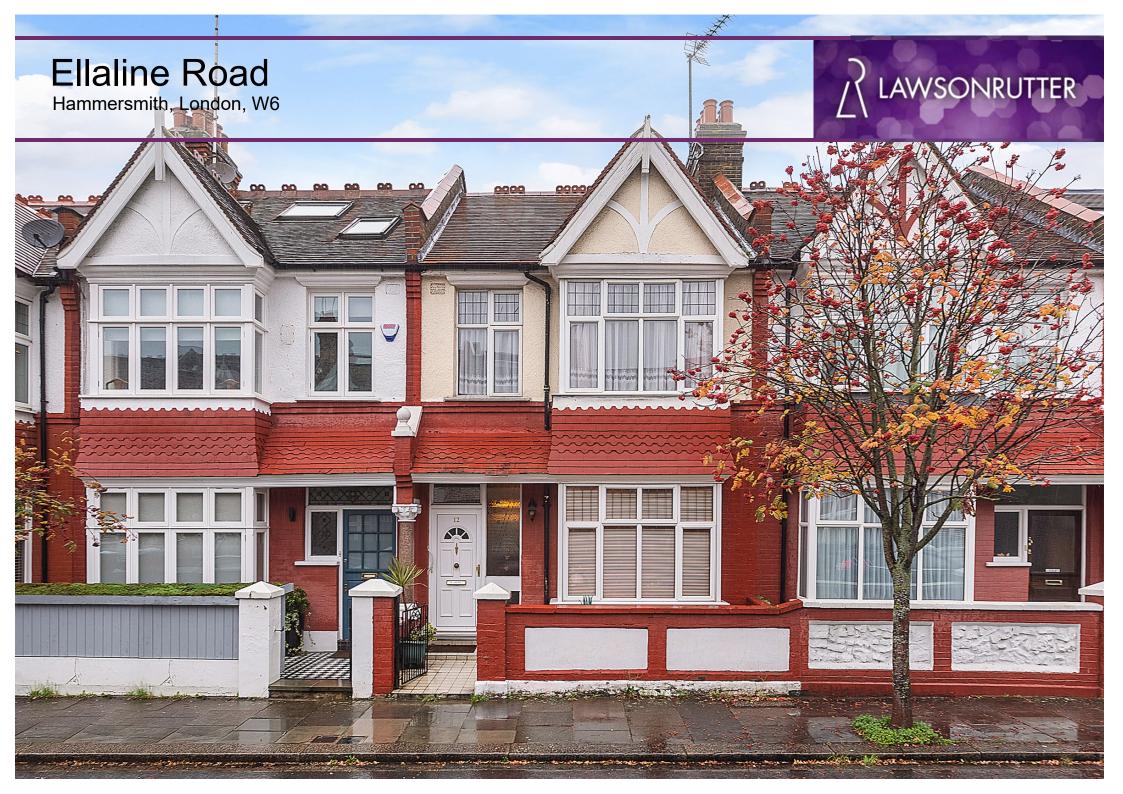

## Ellaline Road Hammersmith, London, W6

Price Guide: £999,950

An exciting opportunity to acquire a three bedroom period house located in an extremely popular road within the much sought after Crabtree Conservation Area. The house which requires updating throughout, benefits on the ground floor from a double reception room with French doors to the garden and a partially extended kitchen, whilst the top floor compromises three bedrooms and a bathroom. There is scope to extend into the loft area also to the rear on the ground floor (subject to the usual planning constraints).

Ellaline Road is superb location and much sought after being within a short walk to the River Thames towpath and only a 10 – 12 minute walk to Hammersmith underground station and offers easy access to its' numerous restaurants, bars and pubs as well as the recently renovated Riverside Studios which boasts a cinema, two theatres, art gallery, restaurant and bar. Freehold. No onward chain.

Exciting opportunity to acquire a three bedroom period house | Crabtree Conservation Area

Scope to extend (subject to usual planning constraints) | Double reception room

Kitchen | Family bathroom | Private Garden | Short walk to River Thames towpath | No onward chain