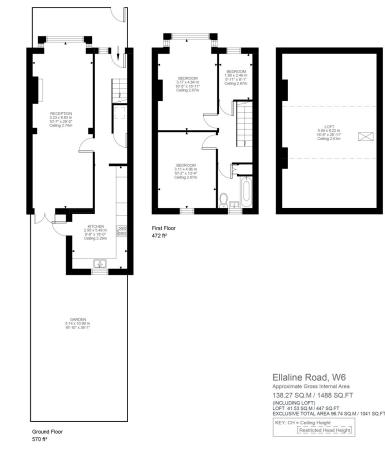

Freehold | 1488 Sq. Ft (138.27 Sq. M)

All viewings by appointment through our **Hammersmith Office:** 

T: 020 7385 7000 E: hammersmith@lawsonrutter.com

192, Fulham Palace Road, London W6 9PA www.lawsonrutter.com

Illustration for identification purposes only. Not to scale. Floor Plan Drawn According To RICS Guidelines.