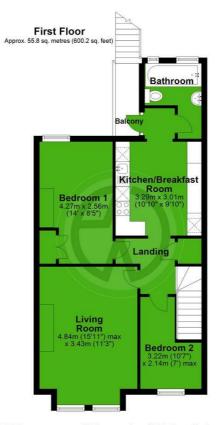

## Courtney Road, Colliers Wood

Total area: approx. 55.8 sq. metres (600.2 sq. feet) Whist every attempt has been made to ensure the accuracy of the floor plan, measurements of doors, windows and rooms are approximate and no responsibility is taken for any error, omission or misstatement. These plans are for representation only and should be used as such by prospective purchasers. Specifically no guarantee is given on the gross internal floor area of the property if quoted on this plan and any figure given is for guidance only and should not be relied on as a basis of valuation. Plan produced using PlanUp.