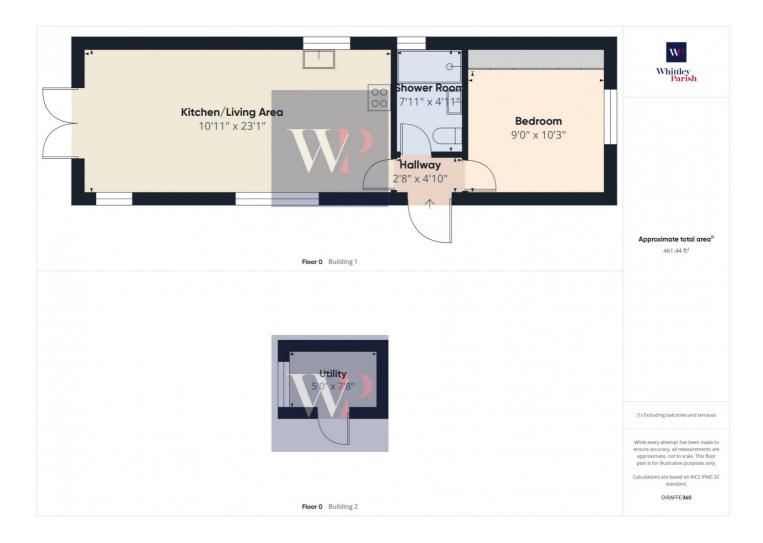

## Property **Overview**

#### **Property**

Type: Caravan

**Bedrooms:** 

**Council Tax:** Band A **Annual Estimate:** £1,505