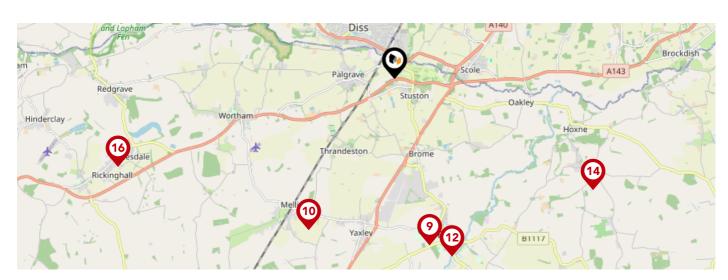

# Area **Schools**

|          |                                                              |                         | <br>College | Privat |
|----------|--------------------------------------------------------------|-------------------------|-------------|--------|
| 9        | Hartismere School                                            |                         |             |        |
|          | Ofsted Rating: Outstanding   Pupils: 1063   Distance: 3.09   |                         |             |        |
| 10       | Mellis Church of England Primary School                      | $\overline{\nearrow}$   |             |        |
| <b>Y</b> | Ofsted Rating: Good   Pupils: 154   Distance: 3.14           | <br>                    | <br>        |        |
| $\sim$   | Dickleburgh Church of England Primary Academy (With Pre-     |                         |             |        |
| 11)      | School)                                                      | $\checkmark$            |             |        |
|          | Ofsted Rating: Outstanding   Pupils: 187   Distance: 3.29    |                         |             |        |
| 12)      | St Peter and St Paul Church of England Primary School, Eye   | $\overline{\checkmark}$ |             |        |
| <b>Y</b> | Ofsted Rating: Good   Pupils: 181   Distance:3.39            |                         |             |        |
| 13)      | Bressingham Primary School                                   |                         |             |        |
|          | Ofsted Rating: Good   Pupils: 142   Distance:3.4             |                         |             |        |
| 14)      | St Edmund's Primary School                                   |                         |             |        |
| <b>—</b> | Ofsted Rating: Good   Pupils: 67   Distance:4.13             |                         |             |        |
| _        | All Saints Church of England Voluntary Aided Primary School, |                         |             |        |
| 15       | Winfarthing                                                  | $\checkmark$            |             |        |
| <b>*</b> | Ofsted Rating: Good   Pupils: 27   Distance:4.16             |                         |             |        |
|          |                                                              |                         |             |        |