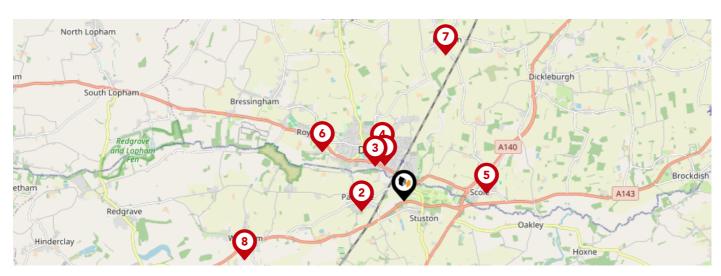

# Area **Schools**

|   |                                                                                                    | Nursery | Primary      | Secondary    | College | Private |
|---|----------------------------------------------------------------------------------------------------|---------|--------------|--------------|---------|---------|
| 1 | Diss Infant Academy and Nursery  Ofsted Rating: Requires improvement   Pupils: 116   Distance:0.73 |         | <b>✓</b>     |              |         |         |
| 2 | Palgrave Church of England Primary School Ofsted Rating: Good   Pupils: 82   Distance:0.8          |         | <b>✓</b>     |              |         |         |
| 3 | Diss Church of England Junior Academy Ofsted Rating: Good   Pupils: 189   Distance:0.81            |         | <b>✓</b>     |              |         |         |
| 4 | Diss High School Ofsted Rating: Good   Pupils: 941   Distance:0.95                                 |         |              | $\checkmark$ |         |         |
| 5 | Scole Church of England Primary Academy Ofsted Rating: Good   Pupils: 51   Distance:1.5            |         | <b>✓</b>     |              |         |         |
| 6 | Roydon Primary School Ofsted Rating: Good   Pupils: 261   Distance:1.72                            |         | <b>▽</b>     |              |         |         |
| 7 | Burston Community Primary School Ofsted Rating: Good   Pupils: 36   Distance: 2.75                 |         |              |              |         |         |
| 8 | Wortham Primary School Ofsted Rating: Outstanding   Pupils: 102   Distance: 3.08                   |         | $\checkmark$ |              |         |         |

# Area **Schools**

|          |                                                              |                         | <br>College | Privat |
|----------|--------------------------------------------------------------|-------------------------|-------------|--------|
| 9        | Hartismere School                                            |                         |             |        |
|          | Ofsted Rating: Outstanding   Pupils: 1063   Distance: 3.09   |                         |             |        |
| 10       | Mellis Church of England Primary School                      | $\overline{\nearrow}$   |             |        |
| <b>Y</b> | Ofsted Rating: Good   Pupils: 154   Distance: 3.14           | <br>                    | <br>        |        |
| $\sim$   | Dickleburgh Church of England Primary Academy (With Pre-     |                         |             |        |
| 11)      | School)                                                      | $\checkmark$            |             |        |
|          | Ofsted Rating: Outstanding   Pupils: 187   Distance: 3.29    |                         |             |        |
| 12)      | St Peter and St Paul Church of England Primary School, Eye   | $\overline{\checkmark}$ |             |        |
| <b>Y</b> | Ofsted Rating: Good   Pupils: 181   Distance:3.39            |                         |             |        |
| 13)      | Bressingham Primary School                                   |                         |             |        |
|          | Ofsted Rating: Good   Pupils: 142   Distance:3.4             |                         |             |        |
| 14)      | St Edmund's Primary School                                   |                         |             |        |
| <b>—</b> | Ofsted Rating: Good   Pupils: 67   Distance:4.13             |                         |             |        |
| _        | All Saints Church of England Voluntary Aided Primary School, |                         |             |        |
| 15       | Winfarthing                                                  | $\checkmark$            |             |        |
| <b>*</b> | Ofsted Rating: Good   Pupils: 27   Distance:4.16             |                         |             |        |
|          |                                                              |                         |             |        |