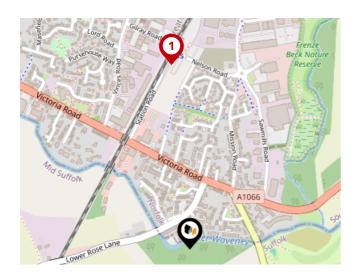

### Bus Stops/Stations

| Pin | Name           | Distance   |
|-----|----------------|------------|
| 1   | Rose Lane      | 0.13 miles |
| 2   | Rose Lane      | 0.13 miles |
| 3   | White Elephant | 0.13 miles |
| 4   | Station Road   | 0.27 miles |
| 5   | Mission Court  | 0.3 miles  |