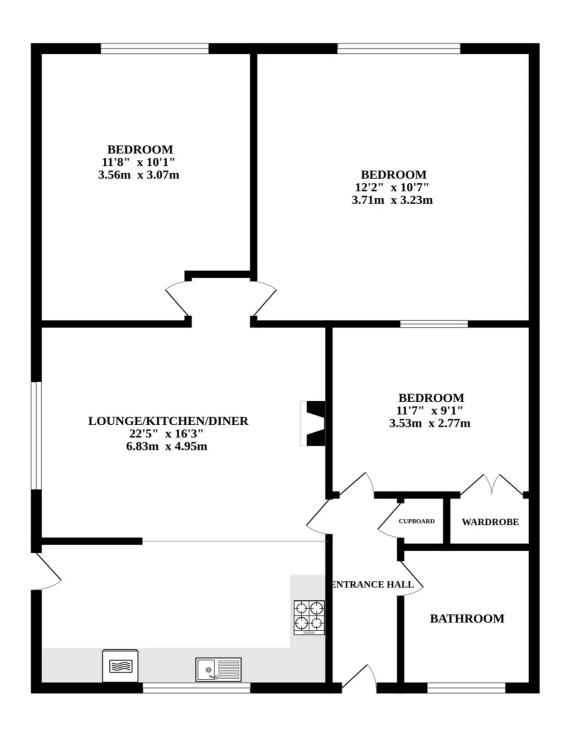

## ST. MARYS CLOSE

Nestled in a tranquil setting with stunning rural views, this three-bedroom bungalow offers a serene retreat for those seeking a peaceful countryside lifestyle. The property features a well-designed open plan layout combining the lounge, kitchen, and dining areas, creating a seamless flow and maximising natural light throughout.

Boasting three bedrooms, this charming home provides ample space for relaxation and retreat. A wood burner adds a touch of character to the interior, perfect for chilly evenings. Additionally, a modern bathroom ensures convenience and comfort for residents and guests alike.