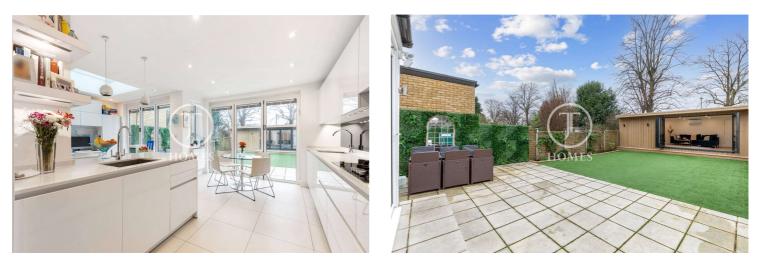

## **Description:**

This bright and spacious family home on Park View Gardens is in immaculate condition throughout and offers over 2,200 SQ FT of high-quality living accommodation arranged over three floors. The ground floor comprises of a through lounge/dining room, a playroom, a fully fitted spacious eat-in kitchen and a ground floor WC. The first floor offers three bedrooms (with an en-suite shower room and a dressing area to the master bedroom) and a family bathroom. The second floor offers two further bedrooms (both with air-conditioning), a shower room and eaves storage.

Offering unparalleled views overlooking Hendon Park, this property is of a luxury standard throughout, with fitted wardrobes, dimmable LED lighting and premium carpets. Other benefits include a well-maintained Astroturf South-West facing rear garden which houses a brand new airconditioned outbuilding lounge/office with a WC and an in-built shed storage area.

The superb property also benefits from a driveway with off-street parking for a small car and an electric charging station.

This family home is ideally located within minutes' walk to Hendon Central and Brent Cross Underground stations, Hendon Park, Brent Street's amenities and Brent Cross Shopping centre.