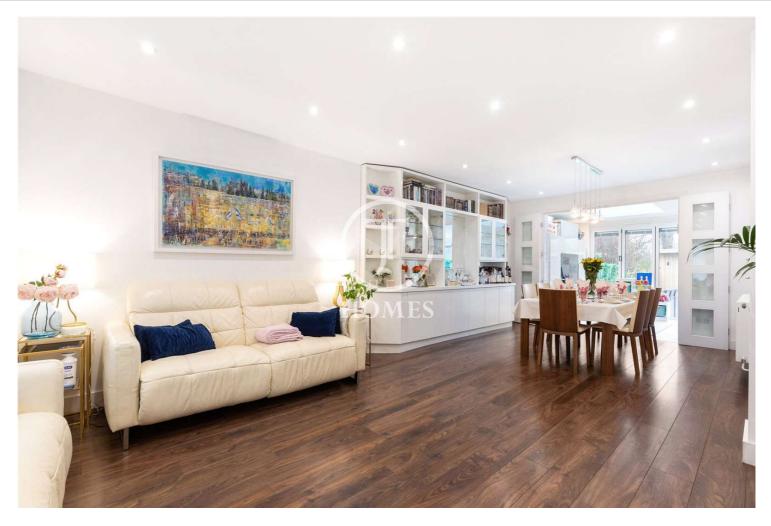

## **Description:**

This bright and spacious family home on Park View Gardens is in immaculate condition throughout and offers over 2,200 SQ FT of high-quality living accommodation arranged over three floors. The ground floor comprises of a through lounge/dining room, a playroom, a fully fitted spacious eat-in kitchen and a ground floor WC. The first floor offers three bedrooms (with an en-suite shower room and a dressing area to the master bedroom) and a family bathroom. The second floor offers two further bedrooms (both with air-conditioning), a shower room and eaves storage.

Offering unparalleled views overlooking Hendon Park, this property is of a luxury standard throughout, with fitted wardrobes, dimmable LED lighting and premium carpets. Other benefits include a well-maintained Astroturf South-West facing rear garden which houses a brand new airconditioned outbuilding lounge/office with a WC and an in-built shed storage area.