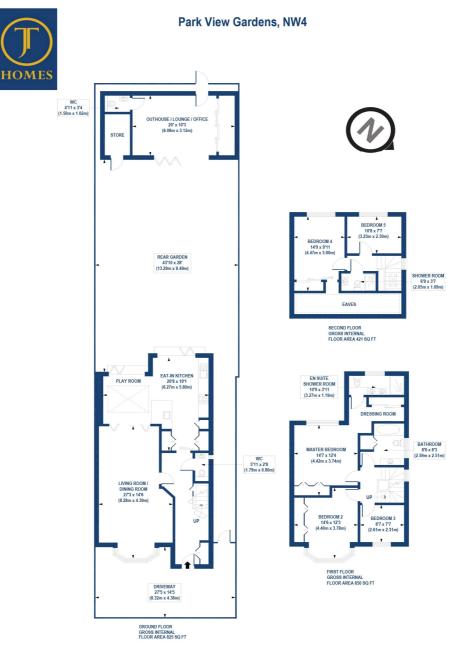

## **Description:**

This bright and spacious family home on Park View Gardens is in immaculate condition throughout and offers over 2,200 SQ FT of high-quality living accommodation arranged over three floors. The ground floor comprises of a through lounge/dining room, a playroom, a fully fitted spacious eat-in kitchen and a ground floor WC. The first floor offers three bedrooms (with an en-suite shower room and a dressing area to the master bedroom) and a family bathroom. The second floor offers two further bedrooms (both with air-conditioning), a shower room and eaves storage.

Sold chain free. This property is connected to JT Homes.

JT Homes

- 020 8202 7222
- 07877 123 978
- losh@jt-homes.co.uk
- www.jt-homes.co.uk

APPROX. GROSS INTERNAL FLOOR AREA 2209 sq. ft / 205.20 sq. m (Including Eaves & Outhouse)

Floorplan is for illustrative purposes only and is not to scale. Every attempt has been made to ensure the accuracy of the floorplan shown, however all measurements, fixtures, fittings and data shown are an approximate interpretation for illustrative purposes only. Liability for errors, omissions or mis-statement through negligence or otherwise is hereby excluded.