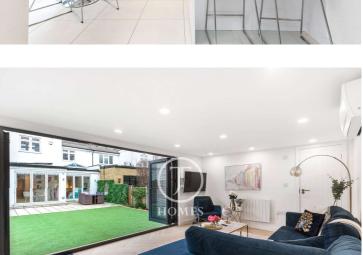

## **Description:**

This bright and spacious family home on Park View Gardens is in immaculate condition throughout and offers over 2,200 SQ FT of high-quality living accommodation arranged over three floors. The ground floor comprises of a through lounge/dining room, a playroom, a fully fitted spacious eat-in kitchen and a ground floor WC. The first floor offers three bedrooms (with an en-suite shower room and a dressing area to the master bedroom) and a family bathroom. The second floor offers two further bedrooms (both with air-conditioning), a shower room and eaves storage.

Offering unparalleled views overlooking Hendon Park, this property is of a luxury standard throughout, with fitted wardrobes, dimmable LED lighting and premium carpets. Other benefits include a well-maintained Astroturf South-West facing rear garden which houses a brand new airconditioned outbuilding lounge/office with a WC and an in-built shed storage area.