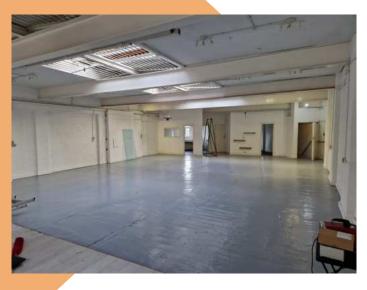

#### **Additional Information**

BLACKSTO

ACKNEY

This spacious first-floor open-plan warehouse features a separate kitchen, toilet, and office. With Class E planning consent, it was formerly a fashion showroom and offers versatile potential for retailers, workshops, offices, studios, designers, showrooms, creative ventures, and other E-Class businesses.