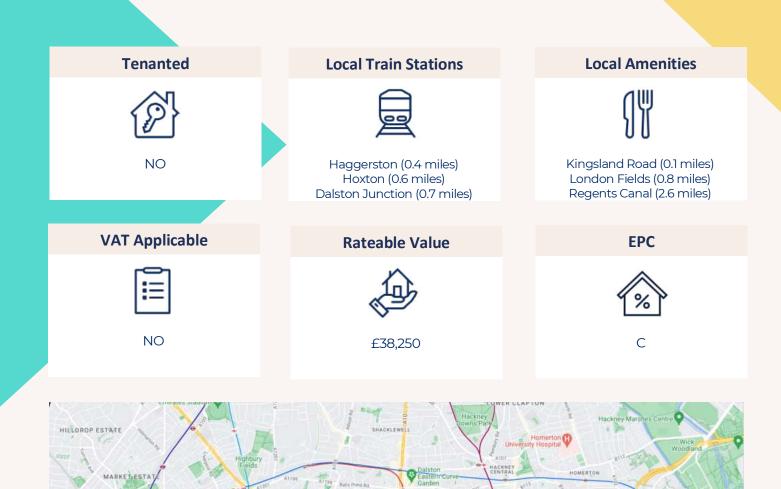

BETHNAL GREEN

Mile End Cl

OLD FORD

Located just 0.2 miles from Haggerston Station, it provides excellent transport links to East and North London, the City, and the West End. The property also benefits from close proximity to the vibrant amenities of Kingsland Road, including shops, supermarkets, bars, and restaurants.