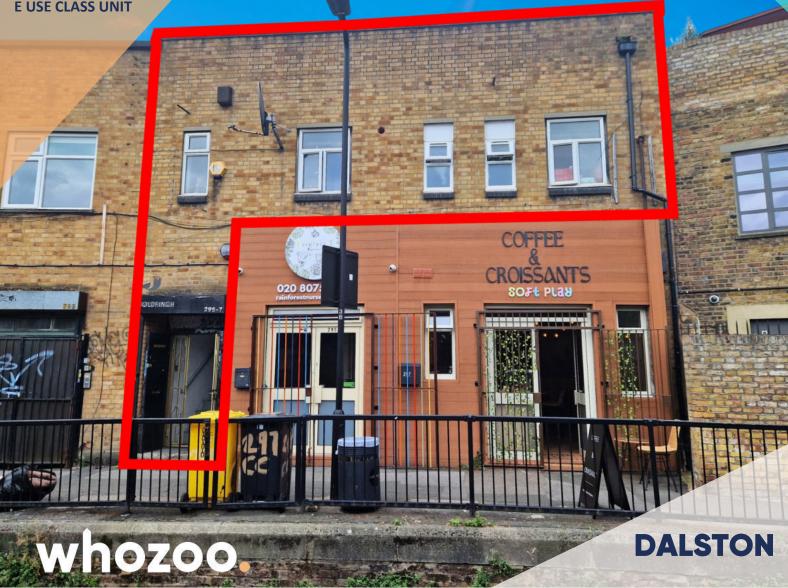

### 🛇 295-297 Haggerston Road, Dalston, London E8 4EN

Price **£58,000** Per Annum

🕅 www.whozoo.co.uk 🕓 0333 200 8330 🖂 info@whozoo.co.uk

DALSTON

NEW E

Park

AESTA

ARDEN ESTAT

#### **Additional Information**

BLACKSTO

ACKNEY

This spacious first-floor open-plan warehouse features a separate kitchen, toilet, and office. With Class E planning consent, it was formerly a fashion showroom and offers versatile potential for retailers, workshops, offices, studios, designers, showrooms, creative ventures, and other E-Class businesses.