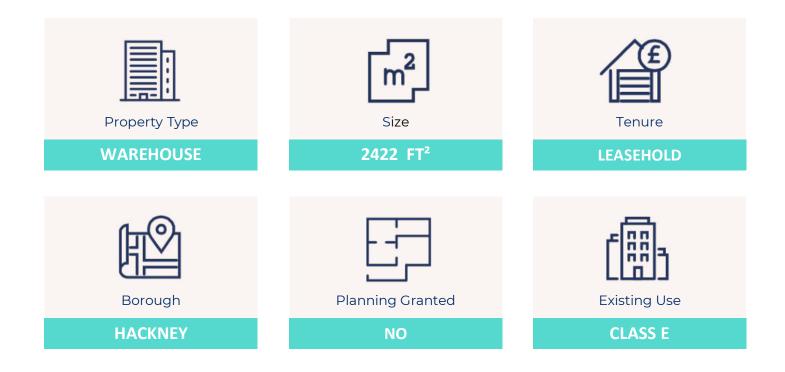

#### **Additional Information**

BLACKSTO

ACKNEY

This spacious first-floor open-plan warehouse features a separate kitchen, toilet, and office. With Class E planning consent, it was formerly a fashion showroom and offers versatile potential for retailers, workshops, offices, studios, designers, showrooms, creative ventures, and other E-Class businesses.