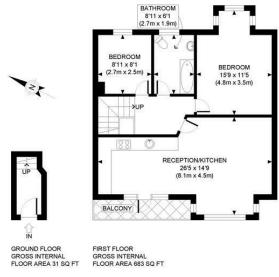

#### Acton

sales@astonrowe.co.uk

57-59 Churchfield Road, Acton, London, W3 6AY

020 8992 3600

APPROX. GROSS INTERNAL FLOOR AREA: 714 SQ FT/ 66 SQM

### PROPERTY PHOT PLANS COUR

This plan is for illustrative purposes only and should be used as such by any prospective client.

Whilst every attempt has been made to ensure the accuracy of the Floor Plan contained here, measurements of the doors, windows, rooms and any other items are approximate and no responsibility is taken for any errors, omissions, or misstatement.

1 Reception Rooms

2 Bedrooms
1 Bathrooms

A bright and spacious two bedroom first floor flat with beautiful views over North Acton Playing Fields.

The property comprises two bedrooms, family bathroom, and open-plan kitchen/living area with access to a private balcony. The living area and balcony offers lovely views over North Acton Playing Fields.