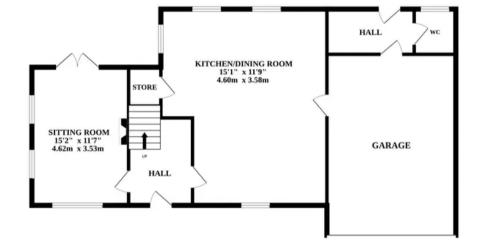

#### BACK LANE

Entering the inviting entrance hall, leading to the sitting room, which is a generous size and has

**1ST FLOOR** 

GROUND FLOOR

Whilst every attempt has been made to ensure the accuracy of the floorplan contained here, measurements of doors, windows, rooms and any other items are approximate and no responsibility is taken for any error, omission or mis-statement. This plan is for illustrative purposes only and should be used as such by any prospective purchaser. The services, systems and appliances shown have not been tested and no guarantee as to their operability or efficiency can be given. Made with Metropix ©2023