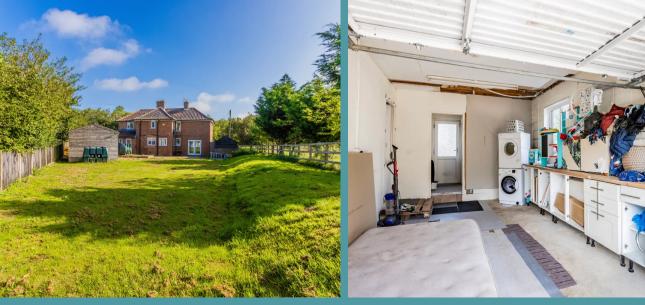

### North Elmham, Dereham

This spacious property boasts a welcoming entrance hall leading to a generously-sized sitting room with a feature wood burner, creating a cozy atmosphere during winter. Natural light enters through multiple windows and French doors, connecting the room to the garden. The kitchen diner is bright and well-equipped, with an adjoining garage for potential renovation or storage. Upstairs, three ample bedrooms offer versatility, including a primary bedroom with potential for an ensuite, while the expansive garden plot at the rear, with unspoilt, field views, offers an ideal outdoor space for various activities. The front split driveway provides convenient offroad parking and designated toy storage, rounding out the property's practicality and appeal.