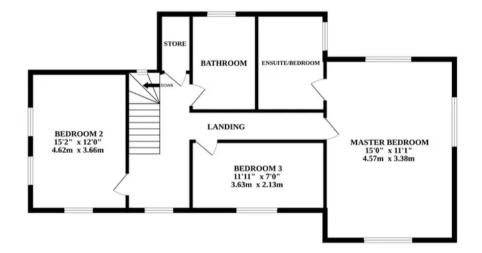

#### BACK LANE

Entering the inviting entrance hall, leading to the sitting room, which is a generous size and has

**1ST FLOOR** 

GROUND FLOOR

Whilst every attempt has been made to ensure the accuracy of the floorplan contained here, measurements of doors, windows, rooms and any other items are approximate and no responsibility is taken for any error, omission or mis-statement. This plan is for illustrative purposes only and should be used as such by any prospective purchaser. The services, systems and appliances shown have not been tested and no guarantee as to their operability or efficiency can be given. Made with Metropix ©2023