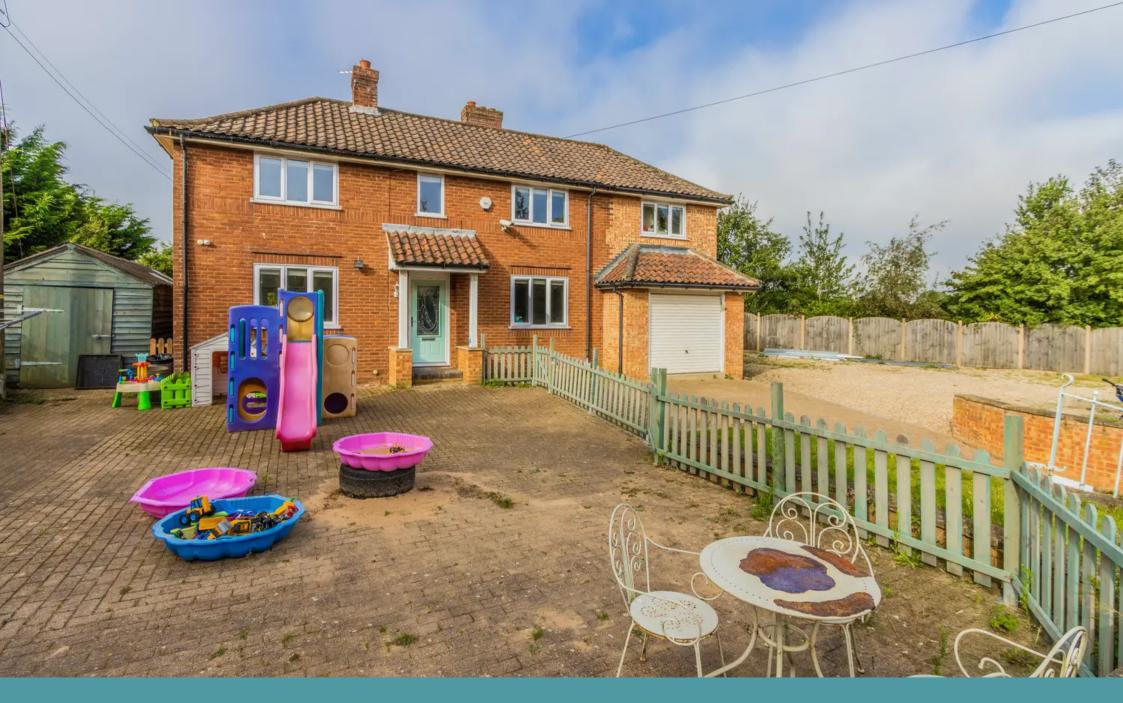

### North Elmham, Dereham

This spacious property boasts a welcoming entrance hall leading to a generously-sized sitting room with a feature wood burner, creating a cozy atmosphere during winter. Natural light enters through multiple windows and French doors, connecting the room to the garden. The kitchen diner is bright and well-equipped, with an adjoining garage for potential renovation or storage. Upstairs, three ample bedrooms offer versatility, including a primary bedroom with potential for an ensuite, while the expansive garden plot at the rear, with unspoilt, field views, offers an ideal outdoor space for various activities. The front split driveway provides convenient offroad parking and designated toy storage, rounding out the property's practicality and appeal.

#### BACK LANE

Entering the inviting entrance hall, leading to the sitting room, which is a generous size and has

**1ST FLOOR** 

GROUND FLOOR

Whilst every attempt has been made to ensure the accuracy of the floorplan contained here, measurements of doors, windows, rooms and any other items are approximate and no responsibility is taken for any error, omission or mis-statement. This plan is for illustrative purposes only and should be used as such by any prospective purchaser. The services, systems and appliances shown have not been tested and no guarantee as to their operability or efficiency can be given. Made with Metropix ©2023