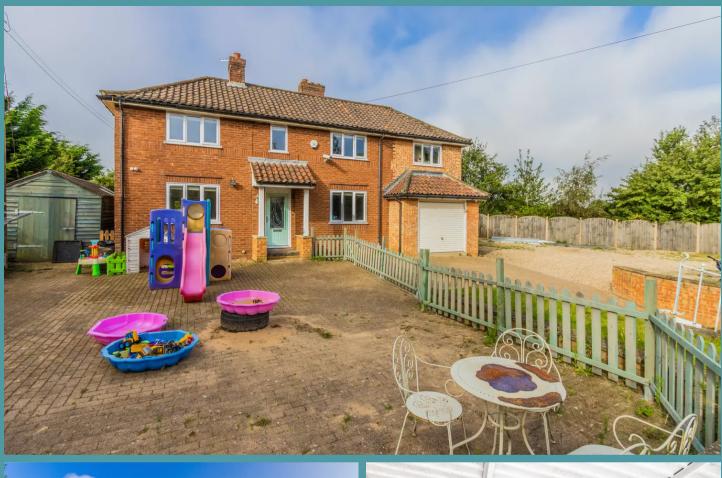

### North Elmham, Dereham

This spacious property boasts a welcoming entrance hall leading to a generously-sized sitting room with a feature wood burner, creating a cozy atmosphere during winter. Natural light enters through multiple windows and French doors, connecting the room to the garden. The kitchen diner is bright and well-equipped, with an adjoining garage for potential renovation or storage. Upstairs, three ample bedrooms offer versatility, including a primary bedroom with potential for an ensuite, while the expansive garden plot at the rear, with unspoilt, field views, offers an ideal outdoor space for various activities. The front split driveway provides convenient offroad parking and designated toy storage, rounding out the property's practicality and appeal.

#### BACK LANE

Entering the inviting entrance hall, leading to the sitting room, which is a generous size and has

**1ST FLOOR** 

GROUND FLOOR

Whilst every attempt has been made to ensure the accuracy of the floorplan contained here, measurements of doors, windows, rooms and any other items are approximate and no responsibility is taken for any error, omission or mis-statement. This plan is for illustrative purposes only and should be used as such by any prospective purchaser. The services, systems and appliances shown have not been tested and no guarantee as to their operability or efficiency can be given. Made with Metropix ©2023