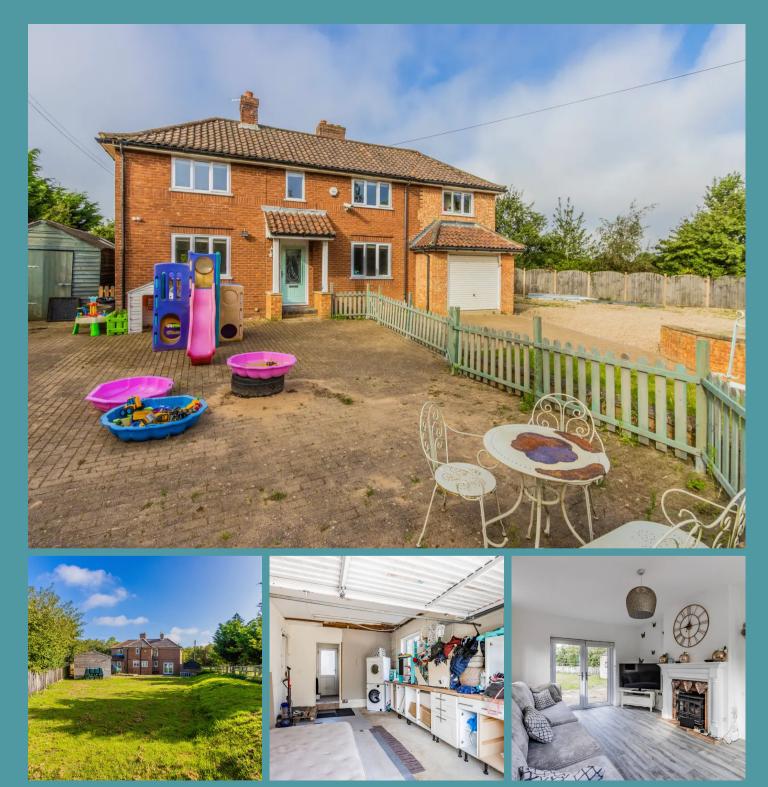

### North Elmham, Dereham

This spacious property boasts a welcoming entrance hall leading to a generously-sized sitting room with a feature wood burner, creating a cozy atmosphere during winter. Natural light enters through multiple windows and French doors, connecting the room to the garden. The kitchen diner is bright and well-equipped, with an adjoining garage for potential renovation or storage. Upstairs, three ample bedrooms offer versatility, including a primary bedroom with potential for an ensuite, while the expansive garden plot at the rear, with unspoilt, field views, offers an ideal outdoor space for various activities. The front split driveway provides convenient offroad parking and designated toy storage, rounding out the property's practicality and appeal.