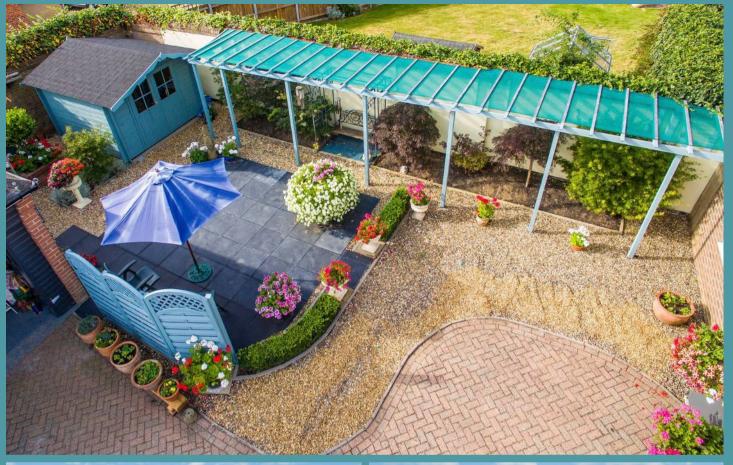

Stalham, Norwich

Outside, you'll discover a low-maintenance garden that offers endless possibilities for outdoor activities and enjoyment. Consisting of shingled areas, planted beds, a large patio and a summer house. Whether you enjoy gardening, hosting summer garden parties or simply relaxing in the sunshine, this garden is perfect for all. A large brick-weave driveway extends to the back of the property, offering ample amount of off-road parking. A double garage provides storage options for vehicles and outdoor equipment, further enhancing the practicality of this residence.