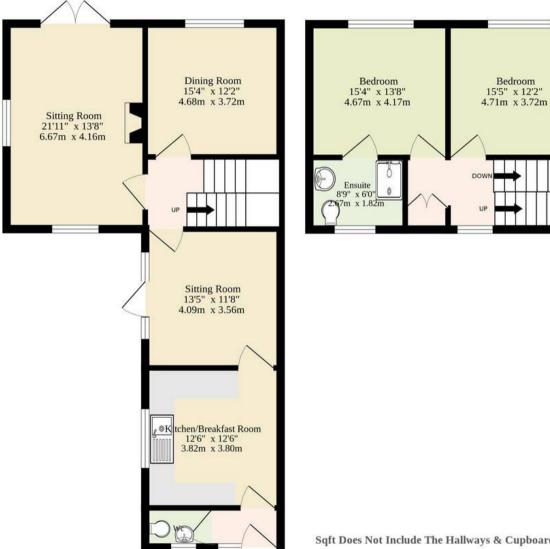

Stalham, Norwich

Upon entering the property, you are greeted by three elegant reception rooms that are flooded with an abundance of natural light, creating a warm and inviting atmosphere for relaxing with loved ones or entertaining guests. The kitchen/breakfast room is well-equipped with fitted units and appliances to be able to cook your favourite meals, offering plenty of storage and counter-top space for meal preparation.

Ascending to the upper levels, the property features four generously proportioned double bedrooms, offering plenty of space for relaxation and privacy. The principle bedroom flaunts a private en-suite shower room, adding a luxury yet convenient touch to your everyday routine. An additional family bathroom serves the remaining bedrooms, ensuring convenience and comfort for all members of the household.

Whilst every attempt has been made to ensure the accuracy of the floorplan contained here, measurements of doors, windows, rooms and any other items are approximate and no responsibility is taken for any error, omission or mis-statement. This plan is for illustrative purposes only and should be used as such by any prospective purchaser. The services, systems and appliances shown have not been tested and no guarantee as to their operability or efficiency can be given.