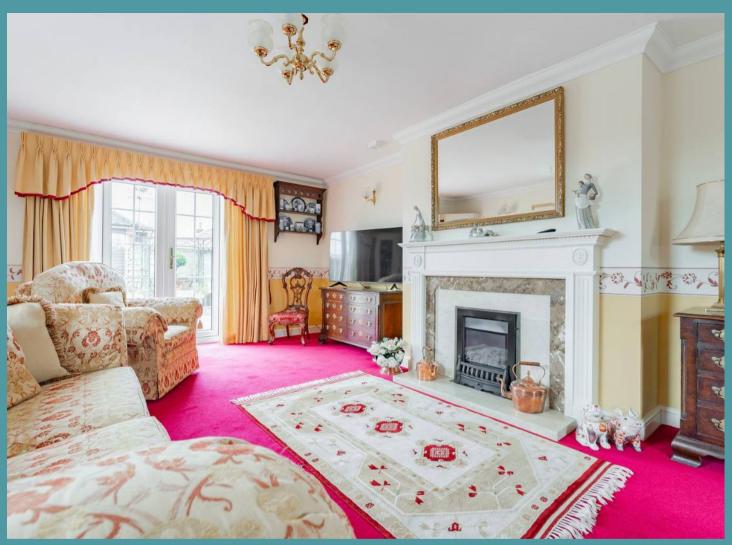

Stalham, Norwich

Upon entering the property, you are greeted by three elegant reception rooms that are flooded with an abundance of natural light, creating a warm and inviting atmosphere for relaxing with loved ones or entertaining guests. The kitchen/breakfast room is well-equipped with fitted units and appliances to be able to cook your favourite meals, offering plenty of storage and counter-top space for meal preparation.