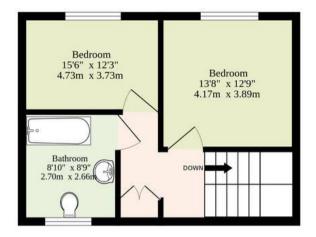

Ascending to the upper levels, the property features four generously proportioned double bedrooms, offering plenty of space for relaxation and privacy. The principle bedroom flaunts a private en-suite shower room, adding a luxury yet convenient touch to your everyday routine. An additional family bathroom serves the remaining bedrooms, ensuring convenience and comfort for all members of the household.

Whilst every attempt has been made to ensure the accuracy of the floorplan contained here, measurements of doors, windows, rooms and any other items are approximate and no responsibility is taken for any error, omission or mis-statement. This plan is for illustrative purposes only and should be used as such by any prospective purchaser. The services, systems and appliances shown have not been tested and no guarantee as to their operability or efficiency can be given.