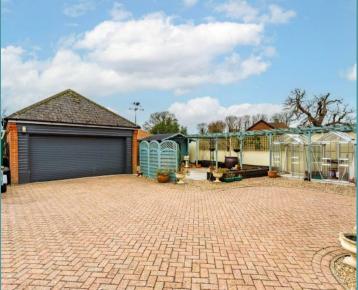

Stalham, Norwich

Outside, you'll discover a low-maintenance garden that offers endless possibilities for outdoor activities and enjoyment. Consisting of shingled areas, planted beds, a large patio and a summer house. Whether you enjoy gardening, hosting summer garden parties or simply relaxing in the sunshine, this garden is perfect for all. A large brick-weave driveway extends to the back of the property, offering ample amount of off-road parking. A double garage provides storage options for vehicles and outdoor equipment, further enhancing the practicality of this residence.