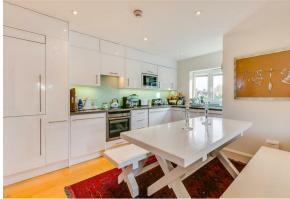

## THE PROPERTY

A well-presented and spacious two-bedroom recently built apartment situated in the popular 'Grove Park' area of Chiswick with its open parks, riverside walks, and historic public houses. Local shopping facilities are on your doorstep whilst further afield are the more extensive shops and restaurants along Chiswick's main high road. The accommodation provides a large open plan living area, a modern fitted galley style kitchen with large doors opening inwards onto a Juliet balcony, a principal bedroom with an en-suite bathroom, a further bedroom, a further separate shower room, an entrance hall with fitted cupboards, undesignated parking, communal areas, storage, and bike store/bin sheds. Local transport links include Chiswick mainline station (25 mins to Waterloo) and a number of local bus routes as well as convenient vehicular access via the A4/M4 to central London, Heathrow, and The West. No. onward chain.