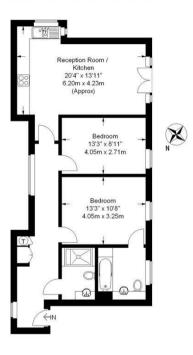

## 4 Grove Park Mews W4 3RR

Approximate Gross Internal Area :- 75 sq m / 807 sq ft

First Floor

Measured in accordance with RICS guidlines. To be used for identification and guidance purposes only. Not to scale.

## THE PROPERTY

A well-presented and spacious two-bedroom recently built apartment situated in the popular 'Grove Park' area of Chiswick with its open parks, riverside walks, and historic public houses. Local shopping facilities are on your doorstep whilst further afield are the more extensive shops and restaurants along Chiswick's main high road. The accommodation provides a large open plan living area, a modern fitted galley style kitchen with large doors opening inwards onto a Juliet balcony, a principal bedroom with an en-suite bathroom, a further bedroom, a further separate shower room, an entrance hall with fitted cupboards, undesignated parking, communal areas, storage, and bike store/bin sheds. Local transport links include Chiswick mainline station (25 mins to Waterloo) and a number of local bus routes as well as convenient vehicular access via the A4/M4 to central London, Heathrow, and The West. No. onward chain.