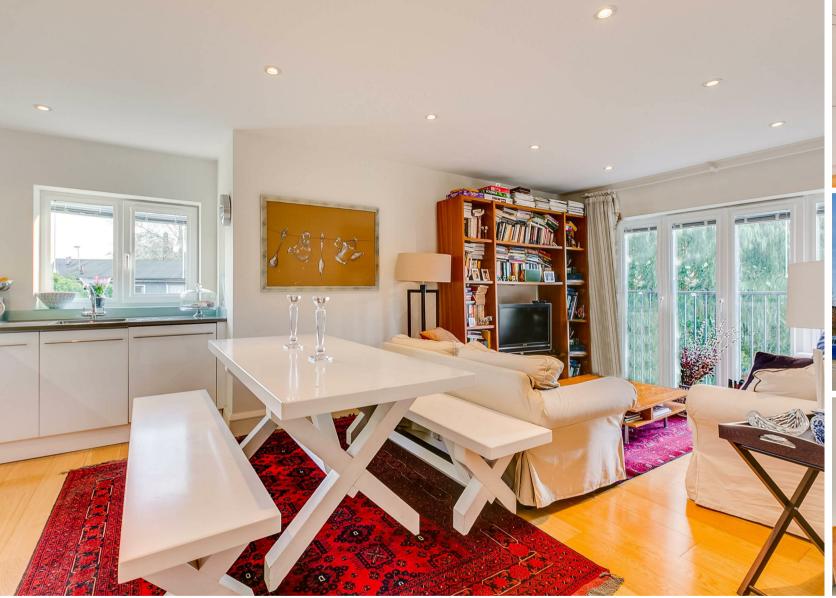

## THE PROPERTY

A well-presented and spacious two-bedroom recently built apartment situated in the popular 'Grove Park' area of Chiswick with its open parks, riverside walks, and historic public houses. Local shopping facilities are on your doorstep whilst further afield are the more extensive shops and restaurants along Chiswick's main high road. The accommodation provides a large open plan living area, a modern fitted galley style kitchen with large doors opening inwards onto a Juliet balcony, a principal bedroom with an en-suite bathroom, a further bedroom, a further separate shower room, an entrance hall with fitted cupboards, undesignated parking, communal areas, storage, and bike store/bin sheds. Local transport links include Chiswick mainline station (25 mins to Waterloo) and a number of local bus routes as well as convenient vehicular access via the A4/M4 to central London, Heathrow, and The West. No. onward chain.