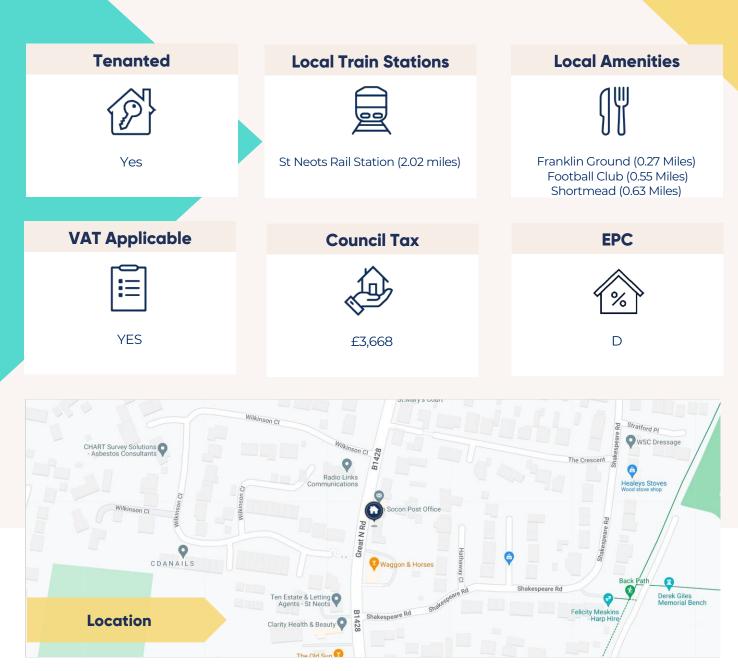

The property is fully tenanted and currently generating an income of £47,472 per annum. There is also a government grant for heat pumps which have been installed which is providing  $\pm$ 3,713 per annum. Therefore, the total income for the property is  $\pm$ 51,185 per annum.