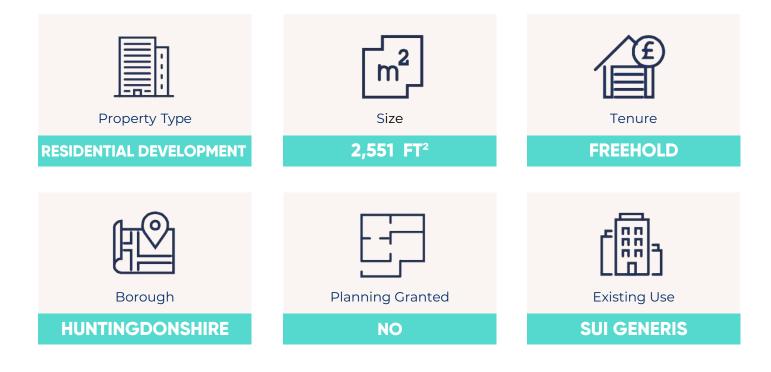

## HUNTINGDONSHIRE

○ 190-192 Great North Road, Eaton Socon, Cambridgeshire PE19 8EF Price £550,000

🕅 www.whozoo.co.uk 🕓 033 3200 8330 🖾 info@whozoo.co.uk

#### **Additional Information**

The property is a 9 bed HMO and is comprised of 3 bedrooms, 3 bathrooms, 2 kitchens and a dining room on the ground floor. On the first floor there is an additional 6 bedrooms, 3 of the bedrooms are arranged across first and second floor. To the rear is a large yard area with ample space for parking.

The property measures approximately 2,551 sqft internally and has a yard space to the rear which can be used for parking.

Offers are encouraged in excess of £550,000 and viewings are by appointment only.