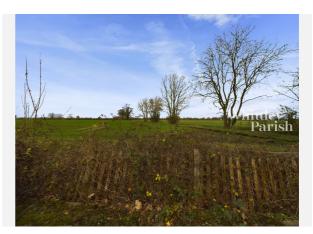

| Mid suffolk | Estimate  | d Broadband     | Speeds       |
|---------------------------------------|-------------|-----------|-----------------|--------------|
| <b>Conservation Area:</b>             | No          | (Standard | d - Superfast - | - Ultrafast) |
| Flood Risk:                           |             | _         |                 |              |
| <ul> <li>Rivers &amp; Seas</li> </ul> | No Risk     | 6         | 80              | -            |
| Surface Water                         | Low         | mb/s      | mb/s            | mb/s         |
|                                       |             | 8         |                 | 8            |

#### Mobile Coverage:

(based on calls indoors)



#### Satellite/Fibre TV Availability:







# Gallery Photos









































# Gallery Floorplan



### CHICKERING HALL COTTAGES, WINGFIELD, DISS, IP21





### Area **Schools**



| Brome           | Hoxne<br>1   | Q            | Fr 4 field |           |
|-----------------|--------------|--------------|------------|-----------|
| 0               | B1117        | 2<br>St Toke |            | Cratfield |
| B1077<br>Occold | Redlingfield | Horham       | 5          | Laxfield  |

|   |                                                                                                                                 | Nursery | Primary | Secondary | College | Private |
|---|---------------------------------------------------------------------------------------------------------------------------------|---------|---------|-----------|---------|