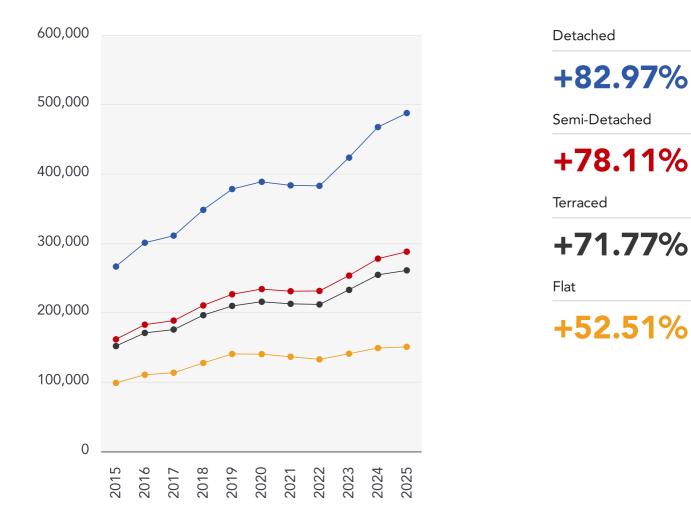

| 58.06 miles |
| 2   | Manston          | 68.79 miles |
| 3   | Stansted Airport | 52.07 miles |
| 4   | Luton Airport    | 75.86 miles |



# Area **Transport (Local)**





### Bus Stops/Stations

| Pin | Name            | Distance   |
|-----|-----------------|------------|
| 1   | The Depperhaugh | 0.09 miles |
| 2   | Vicarage Road   | 0.76 miles |
| 3   | Lodge Farm      | 0.89 miles |
| 4   | Lodge Farm      | 0.9 miles  |
| 5   | Hill House Farm | 0.97 miles |



### Ferry Terminals

| Pin | Name                      | Distance   |
|-----|---------------------------|------------|
| 1   | Walberswick Ferry Landing | 17.9 miles |
| 2   | Southwold Ferry Landing   | 17.9 miles |

# Market House Price Statistics



#### 10 Year History of Average House Prices by Property Type in IP21





## Whittley Parish | Diss About Us





#### Whittley Parish | Diss

At Whittley Parish, we strive to offer the best experience for all of our valued clients. We employ an experienced team and support our people with the best processes, cutting edge technology, marketing and training. We continue to improve and learn from feedback to strive to be the best at what we do and achieve.

Our proactive approach combined with advertising across four major property portals (Rightmove, Zoopla, onthemarket.com and Primelocation) as well as on social media platforms; coupled with our large database of registered applicants allows us to promote our properties to the widest target market.

With family roots still at the heart of all operations, Alex Parish ensures the original ethos and vision cont