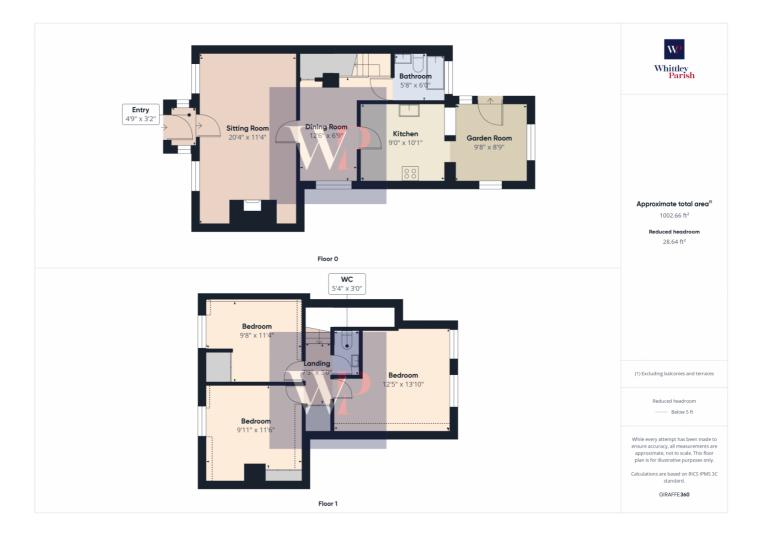

---|-------------|-----------|-----------------|--------------|
| <b>Conservation Area:</b>             | No          | (Standard | d - Superfast - | - Ultrafast) |
| Flood Risk:                           |             | _         |                 |              |
| <ul> <li>Rivers &amp; Seas</li> </ul> | No Risk     | 6         | 80              | -            |
| Surface Water                         | Low         | mb/s      | mb/s            | mb/s         |
|                                       |             | 8         |                 | 8            |

#### Mobile Coverage:

(based on calls indoors)



#### Satellite/Fibre TV Availability:







# Gallery Photos









































# Gallery Floorplan



### CHICKERING HALL COTTAGES, WINGFIELD, DISS, IP21





### Area **Schools**



| Brome           | Hoxne<br>1   | Q            | Fr 4 field |           |
|-----------------|--------------|--------------|------------|-----------|
| 0               | B1117        | 2<br>St Toke |            | Cratfield |
| B1077<br>Occold | Redlingfield | Horham       | 5          | Laxfield  |

|   |                                                                                                                                 | Nursery | Primary | Secondary | College | Private |
|---|---------------------------------------------------------------------------------------------------------------------------------|---------|---------|-----------|---------|---------|
| • | <b>St Edmund's Primary School</b><br>Ofsted Rating: Good   Pupils: 67   Distance:1.53