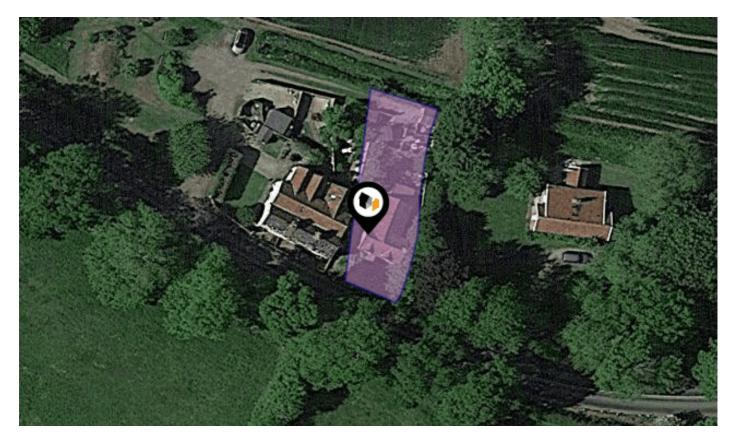

### Property **Overview**

₽ os-zoom-map

goolg-street-view

#### Property

| Туре:                   | Detached   | Tenure: | Freehold |  |
|-------------------------|------------|---------|----------|--|
| Bedrooms:               | 3          |         |          |  |
| Plot Area:              | 0.09 acres |         |          |  |
| Council Tax :           | Band D     |         |          |  |
| <b>Annual Estimate:</b> | £2,111     |         |          |  |
| Title Number:           | SK141510   |         |          |  |