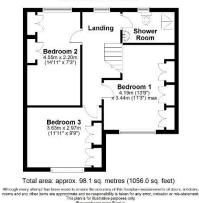

This three bedroom mid terrace house, situated towards the south west side of Ipswich close to the town centre and offering good access out to the A12 and A14 commuter trunk roads, would benefit from updating and modernising and is being sold with no onward chain. The accommodation comprises entrance hall, ground floor cloakroom, dining room which opens through to the lounge, kitchen / breakfast room, first floor landing, three double bedrooms, and shower room.