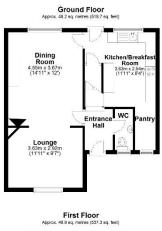

This three bedroom mid terrace house, situated towards the south west side of Ipswich close to the town centre and offering good access out to the A12 and A14 commuter trunk roads, would benefit from updating and modernising and is being sold with no onward chain. The accommodation comprises entrance hall, ground floor cloakroom, dining room which opens through to the lounge, kitchen / breakfast room, first floor landing, three double bedrooms, and shower room.