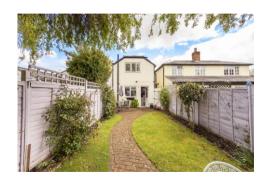

#### THE PROPERTY

A character cottage set well back from the road with double parking space to the front and an attractive garden.

The property features a beamed Sitting Room of good size with open fireplace and a spacious Kitchen-Breakfast Room to the rear.

#### OUTSIDE

The pretty front garden is laid to lawn with a long pathway leading to the front door.

There are flower beds and shrubs to the side of the lawn. The rear garden is enclosed by fencing, laid to lawn with a variety of shrubs and plants.