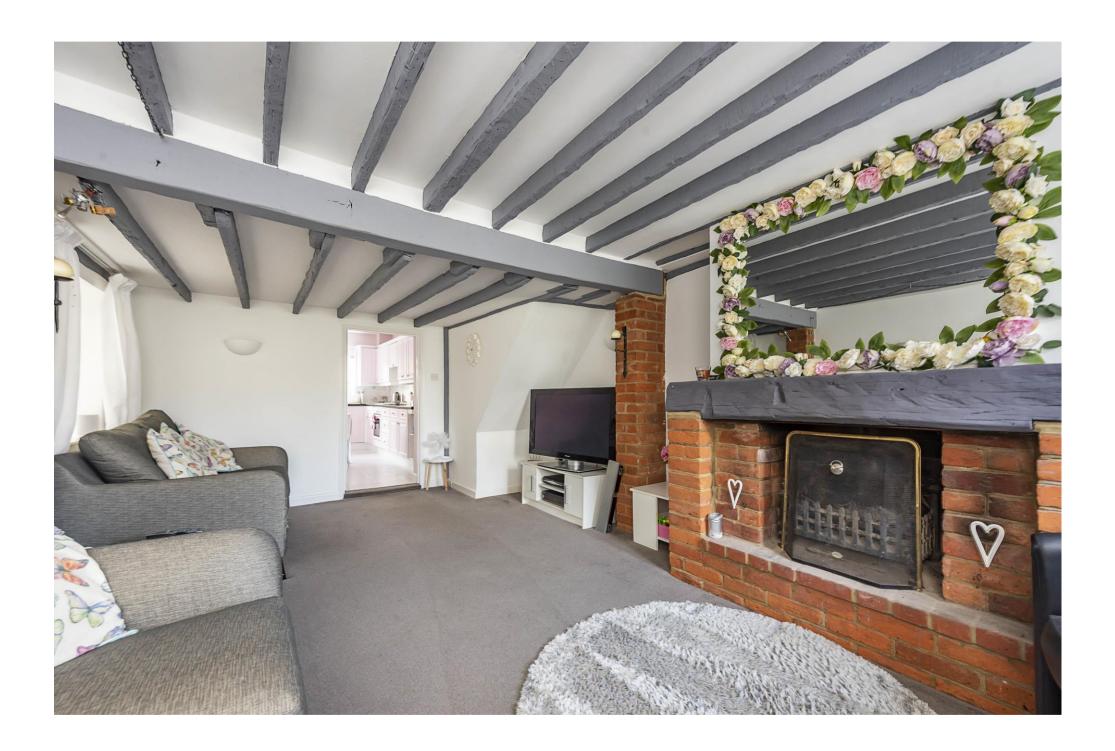

#### THE PROPERTY

A character cottage set well back from the road with double parking space to the front and an attractive garden.

The property features a beamed Sitting Room of good size with open fireplace and a spacious Kitchen-Breakfast Room to the rear.

#### ACCOMMODATION

Entrance Hall leads to the

Sitting Room with a feature brick open fireplace with heavy beam above and further exposed beams to the ceiling, wall light points, fitted cupboard.

Door to the Kitchen-Breakfast Room with a range of fitted cupboards, drawers and wall cupboards. Fitted oven and gas hob, extractor hood.