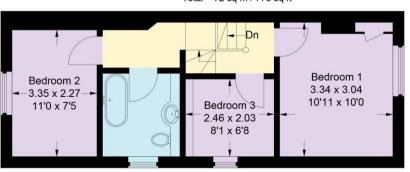

### **Garden Cottages**

Approximate Gross Internal Area Ground Floor = 36.9 sq m / 397 sq ft First Floor = 35.1 sq m / 378 sq ft Total = 72 sq m / 775 sq ft

#### **First Floor**

#### **Ground Floor**

This plan is for layout guidance only. Not drawn to scale unless stated. Windows and door openings are approximate. Whilst every care is taken in the preparation of this plan, please check all dimensions, shapes and compass bearings before making any decisions reliant upon them.