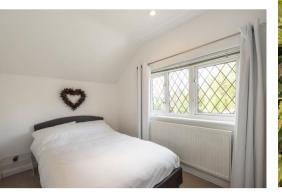

Wall mounted gas fired central heating boiler. Plumbing for washing machine and dishwasher, space for fridge and freezer, door to the rear garden.

On the first floor

Landing

Bedroom 1 to the front with fitted cupboard Bedroom 2 the rear Bedroom 3