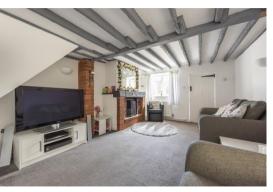

#### THE PROPERTY

A character cottage set well back from the road with double parking space to the front and an attractive garden.

The property features a beamed Sitting Room of good size with open fireplace and a spacious Kitchen-Breakfast Room to the rear.

#### ACCOMMODATION

Entrance Hall leads to the

Sitting Room with a feature brick open fireplace with heavy beam above and further exposed beams to the ceiling, wall light points, fitted cupboard.

Door to the Kitchen-Breakfast Room with a range of fitted cupboards, drawers and wall cupboards. Fitted oven and gas hob, extractor hood.