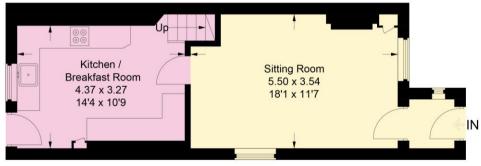

### **Garden Cottages**

Approximate Gross Internal Area Ground Floor = 36.9 sq m / 397 sq ft First Floor = 35.1 sq m / 378 sq ft Total = 72 sq m / 775 sq ft

#### **Ground Floor**

This plan is for layout guidance only. Not drawn to scale unless stated. Windows and door openings are approximate. Whilst every care is taken in the preparation of this plan, please check all dimensions, shapes and compass bearings before making any decisions reliant upon them.

#### ACCOMMODATION

Entrance Hall leads to the

Sitting Room with a feature brick open fireplace with heavy beam above and further exposed beams to the ceiling, wall light points, fitted cupboard.

Door to the Kitchen-Breakfast Room with a range of fitted cupboards, drawers and wall cupboards. Fitted oven and gas hob, extractor hood.