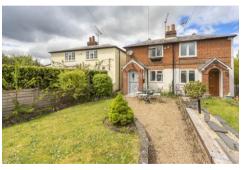

#### OUTSIDE

The pretty front garden is laid to lawn with a long pathway leading to the front door.

There are flower beds and shrubs to the side of the lawn. The rear garden is enclosed by fencing, laid to lawn with a variety of shrubs and plants.