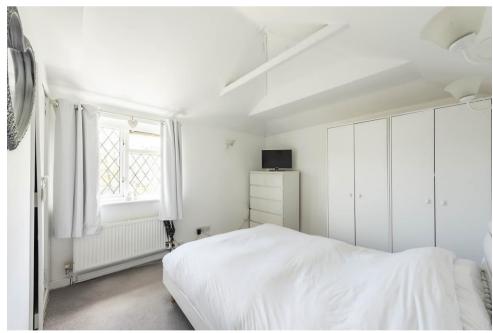

Wall mounted gas fired central heating boiler. Plumbing for washing machine and dishwasher, space for fridge and freezer, door to the rear garden.

On the first floor

Landing

Bedroom 1 to the front with fitted cupboard Bedroom 2 the rear Bedroom 3