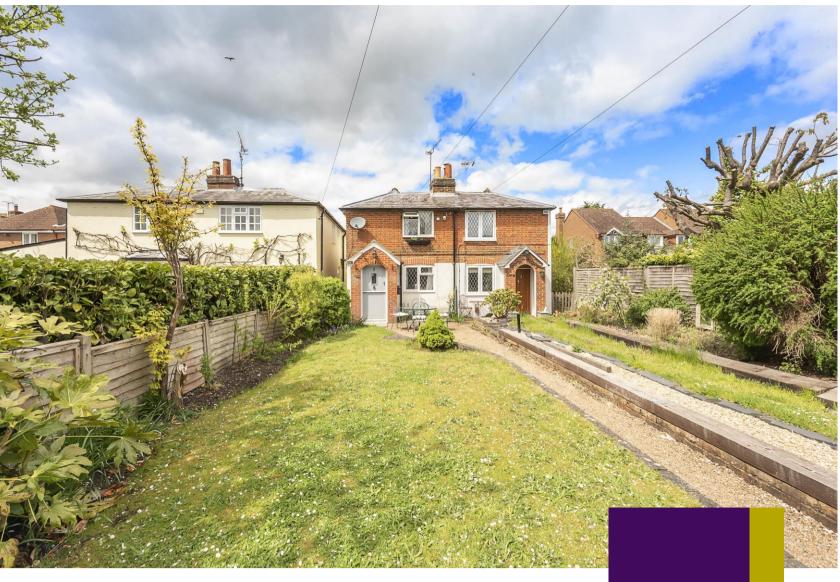

# 2 GARDEN COTTAGES THREE HOUSEHOLDS CHALFONT ST. GILES HP8 4LL

A charming Period cottage with an attractive garden and double parking bay.

PRETTY SEMI DETACHED COTTAGE
FRONT & REAR GARDEN
THREE BEDROOMS
LARGE KITCHEN-BREAKFAST ROOM
SPACIOUS SITTING ROOM
CLOSE TO OPEN COUNTRYSIDE
DOUBLE PARKING BAY
EPC = E

#### THE PROPERTY

A character cottage set well back from the road with double parking space to the front and an attractive garden.

The property features a beamed Sitting Room of good size with open fireplace and a spacious Kitchen-Breakfast Room to the rear.