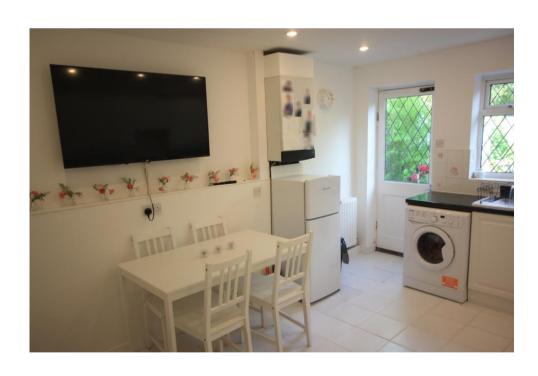

#### ACCOMMODATION

Entrance Hall leads to the

Sitting Room with a feature brick open fireplace with heavy beam above and further exposed beams to the ceiling, wall light points, fitted cupboard.

Door to the Kitchen-Breakfast Room with a range of fitted cupboards, drawers and wall cupboards. Fitted oven and gas hob, extractor hood.

Wall mounted gas fired central heating boiler. Plumbing for washing machine and dishwasher, space for fridge and freezer, door to the rear garden.

On the first floor

Landing

Bedroom 1 to the front with fitted cupboard Bedroom 2 the rear Bedroom 3