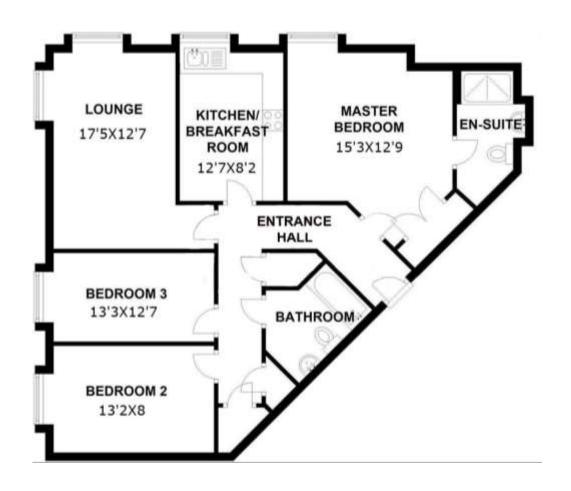

To the best of our knowledge on production of this brochure

TOTAL FLOOR AREA 912 SQ FT / 84.7 SQ M