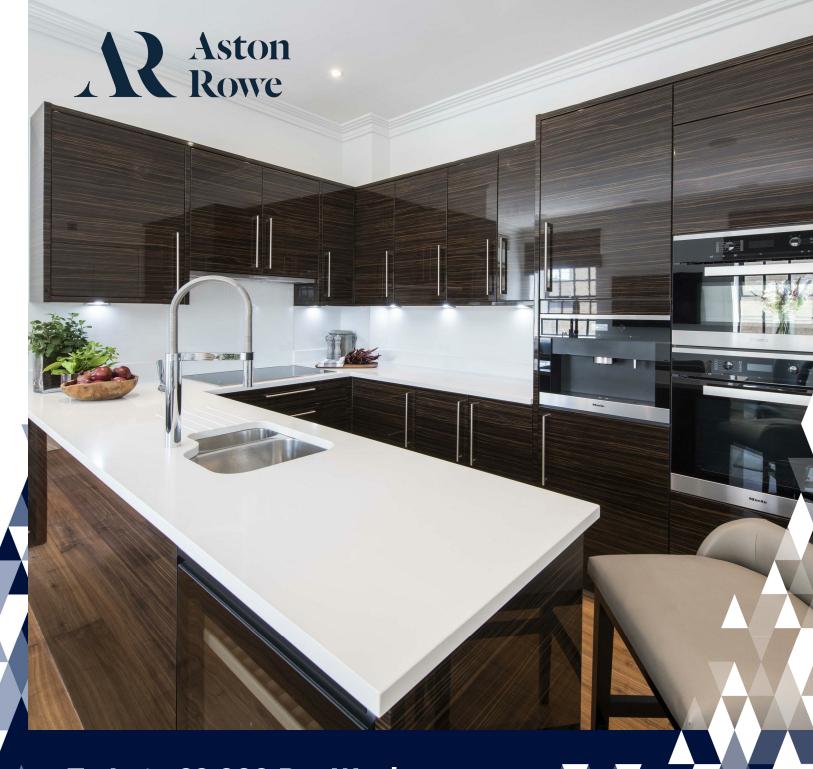

On offer is over 1200 sq/ft of luxury living set over three floors. On the first floor is the master bedroom which boasts not only an en suite shower room but also a balcony whilst the second bedroom also has an en suite bathroom. There is a further third bedroom and shower room on the second floor, a separate laundry room with washer/dryer and spacious kitchen/diner perfect for entertaining. The third floor provides access to the private roof terrace overlooking the river. The fully fitted Metris Kitchen is complete with Miele appliances including an integrated dishwasher, full height fridge freezer, oven, hob and integrated extractor fan as well as a Caple wine cooler. The bathrooms comprise of full bathroom suites with underfloor heating whilst the bedrooms boast bespoke mirrored wardrobes and automatic lights which are sure to impress. Further benefits of the apartment include comfort cooling to the master bedroom and kitchen/diner, a Crestron audio visual system, a digital video door entry system and pre-wiring for Sky + TV.