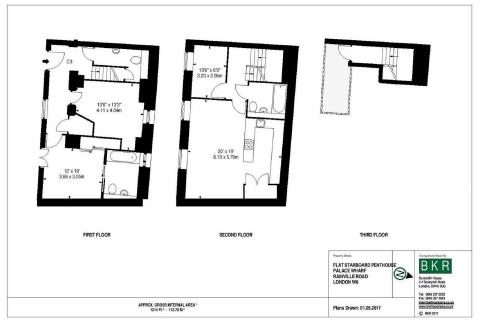

### Acton

lettings@astonrowe.co.uk

57-59 Churchfield Road, Acton, London, W3 6AY

020 8992 3600

To Let: £2,000 Per Week

Rainville Road, Hammersmith W6

9UF

A stunningly spacious, interior designed three bedroom, three bathroom apartment with a balcony and a terrace with river views is available within this newly converted, warehouse style, gated development on the River Thames.

On offer is over 1200 sq/ft of luxury living set over three floors. On the first floor is the master bedroom which boasts not only an en suite shower room but also a balcony whilst the second bedroom also has an en suite bathroom. There is a further third bedroom and shower room on the second floor, a separate laundry room with washer/dryer and spacious kitchen/diner perfect for entertaining. The third floor provides access to the private roof terrace overlooking the river. The fully fitted Metris Kitchen is complete with Miele appliances including an integrated dishwasher, full height fridge freezer, oven, hob and integrated extractor fan as well as a Caple wine cooler. The bathrooms comprise of full bathroom suites with underfloor heating whilst the bedrooms boast bespoke mirrored wardrobes and automatic lights which are sure to impress. Further benefits of the apartment include comfort cooling to the master bedroom and kitchen/diner, a Crestron audio visual system, a digital video door entry system and pre-wiring for Sky + TV.