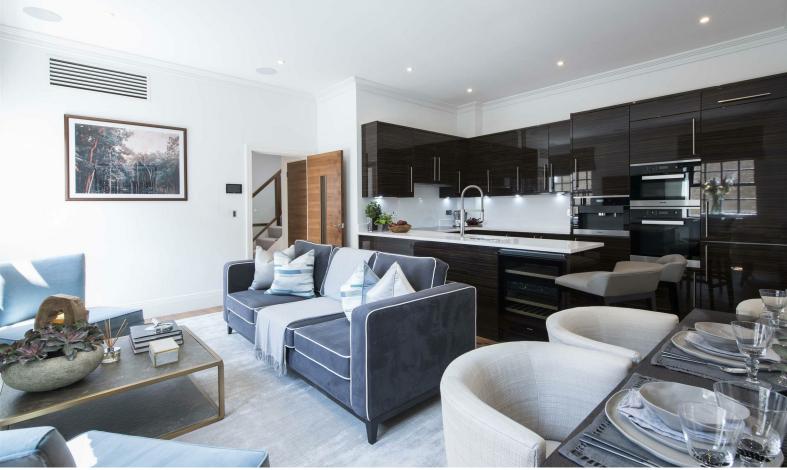

On offer is over 1200 sq/ft of luxury living set over three floors. On the first floor is the master bedroom which boasts not only an en suite shower room but also a balcony whilst the second bedroom also has an en suite bathroom. There is a further third bedroom and shower room on the second floor, a separate laundry room with washer/dryer and spacious kitchen/diner perfect for entertaining. The third floor provides access to the private roof terrace overlooking the river. The fully fitted Metris Kitchen is complete with Miele appliances including an integrated dishwasher, full height fridge freezer, oven, hob and integrated extractor fan as well as a Caple wine cooler. The bathrooms comprise of full bathroom suites with underfloor heating whilst the bedrooms boast bespoke mirrored wardrobes and automatic lights which are sure to impress. Further benefits of the apartment include comfort cooling to the master bedroom and kitchen/diner, a Crestron audio visual system, a digital video door entry system and pre-wiring for Sky + TV.