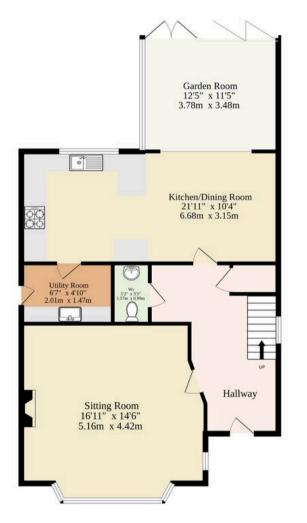

On the ground floor, the light-filled open-plan kitchen and dining area boasts a sleek, contemporary design, with high-quality appliances and ample storage. The beautiful oak-framed garden room offers vaulted ceilings and bi-fold doors that open directly into the private garden, offering a perfect space for relaxation or entertaining. A cosy lounge with a wood burner and bay window, along with a handy cloakroom and utility room, completes the ground-floor living spaces.

Sqft Does Not Include Hallways, Storage And The Garage

TOTAL FLOOR AREA: 1386sq.ft. (128.8 sq.m.) approx.

Whilst every attempt has been made to ensure the accuracy of the floorplan contained here, measurements of doors, windows, rooms and any other items are approximate and no responsibility is taken for any error, omission or mis-statement. This plan is for illustrative purposes only and should be used as such by any prospective purchaser. The services, systems and appliances shown have not been tested and no guarantee as to their operability or efficiency can be given.