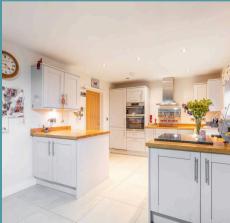

On the ground floor, the light-filled open-plan kitchen and dining area boasts a sleek, contemporary design, with high-quality appliances and ample storage. The beautiful oak-framed garden room offers vaulted ceilings and bi-fold doors that open directly into the private garden, offering a perfect space for relaxation or entertaining. A cosy lounge with a wood burner and bay window, along with a handy cloakroom and utility room, completes the ground-floor living spaces.