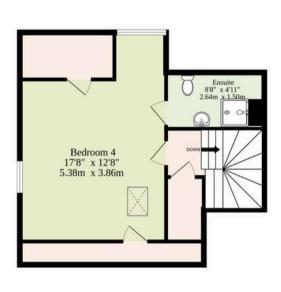

#### Mundesley, Norwich

Upstairs, the first floor offers three generously sized bedrooms, including a master with an ensuite shower room, and a family bathroom with a stylish waterfall shower. The second floor features a large fourth bedroom, which enjoys stunning views and includes its own ensuite shower room, making it an ideal guest suite or home office. The property is beautifully presented throughout, with high-quality finishes and plenty of natural light.

Sqft Does Not Include Hallways, Storage And The Garage

TOTAL FLOOR AREA: 1386sq.ft. (128.8 sq.m.) approx.

Whilst every attempt has been made to ensure the accuracy of the floorplan contained here, measurements of doors, windows, rooms and any other items are approximate and no responsibility is taken for any error, omission or mis-statement. This plan is for illustrative purposes only and should be used as such by any prospective purchaser. The services, systems and appliances shown have not been tested and no guarantee as to their operability or efficiency can be given.