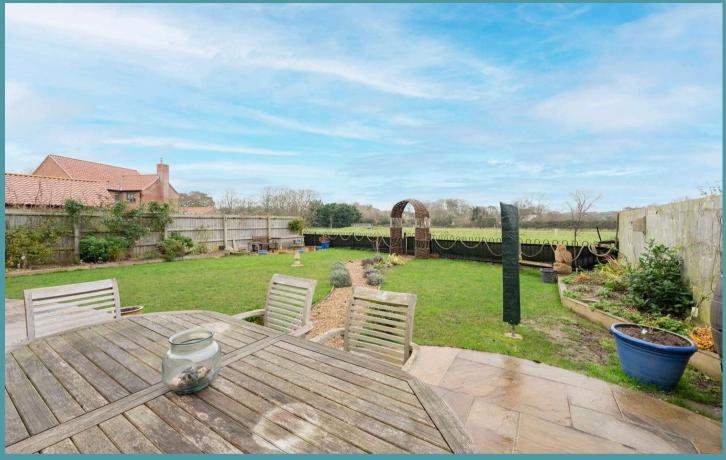

Externally, the property offers off-road parking for three vehicles and a detached garage with power and light, adding practicality to its appeal. The front garden is immaculately landscaped, with flower beds and shrub borders, while the rear garden provides an inviting outdoor space, with paved patio areas and views over the meadow and Stow Mill. This stunning property is offered with the remaining NHBC guarantee, making it a secure and attractive option for discerning buyers.