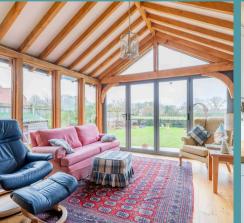

On the ground floor, the light-filled open-plan kitchen and dining area boasts a sleek, contemporary design, with high-quality appliances and ample storage. The beautiful oak-framed garden room offers vaulted ceilings and bi-fold doors that open directly into the private garden, offering a perfect space for relaxation or entertaining. A cosy lounge with a wood burner and bay window, along with a handy cloakroom and utility room, completes the ground-floor living spaces.