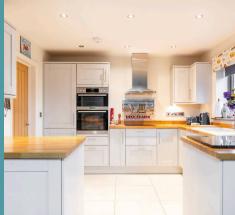

On the ground floor, the light-filled open-plan kitchen and dining area boasts a sleek, contemporary design, with high-quality appliances and ample storage. The beautiful oak-framed garden room offers vaulted ceilings and bi-fold doors that open directly into the private garden, offering a perfect space for relaxation or entertaining. A cosy lounge with a wood burner and bay window, along with a handy cloakroom and utility room, completes the ground-floor living spaces.