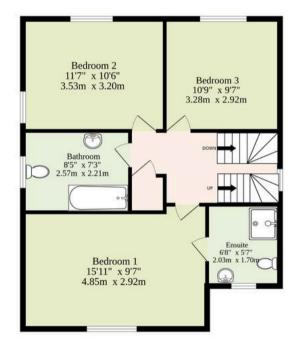

#### Mundesley, Norwich

Upstairs, the first floor offers three generously sized bedrooms, including a master with an ensuite shower room, and a family bathroom with a stylish waterfall shower. The second floor features a large fourth bedroom, which enjoys stunning views and includes its own ensuite shower room, making it an ideal guest suite or home office. The property is beautifully presented throughout, with high-quality finishes and plenty of natural light.

Sqft Does Not Include Hallways, Storage And The Garage

TOTAL FLOOR AREA: 1386sq.ft. (128.8 sq.m.) approx.

Whilst every attempt has been made to ensure the accuracy of the floorplan contained here, measurements of doors, windows, rooms and any other items are approximate and no responsibility is taken for any error, omission or mis-statement. This plan is for illustrative purposes only and should be used as such by any prospective purchaser. The services, systems and appliances shown have not been tested and no guarantee as to their operability or efficiency can be given.