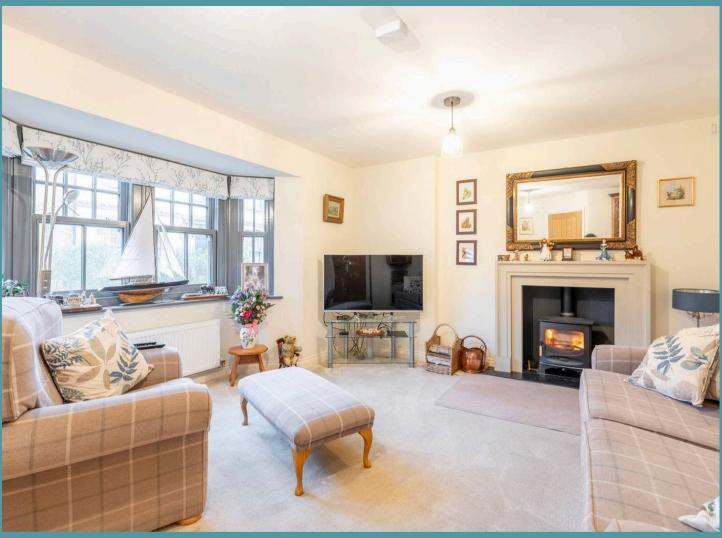

On the ground floor, the light-filled open-plan kitchen and dining area boasts a sleek, contemporary design, with high-quality appliances and ample storage. The beautiful oak-framed garden room offers vaulted ceilings and bi-fold doors that open directly into the private garden, offering a perfect space for relaxation or entertaining. A cosy lounge with a wood burner and bay window, along with a handy cloakroom and utility room, completes the ground-floor living spaces.