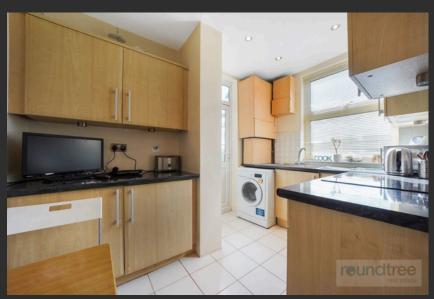

# reundtree real estate

This bright and spacious second apar<u>tment</u> offers wellfloor proportioned living accommodation throughout extending to over 831 SQ FT (77.2sq.m). The accommodation comprises three bedrooms, fitted kitchen, reception room and a bathroom. Further benefits include: well-maintained communal gardens, entry phone system and high ceilings.

- 3 BEDROOMS
- FITTED KITCHEN
- BATHROOM
- RECEPTION ROOM
- HEART OF HENDON

• CHAIN FREE

A fresh approach to your property journey...