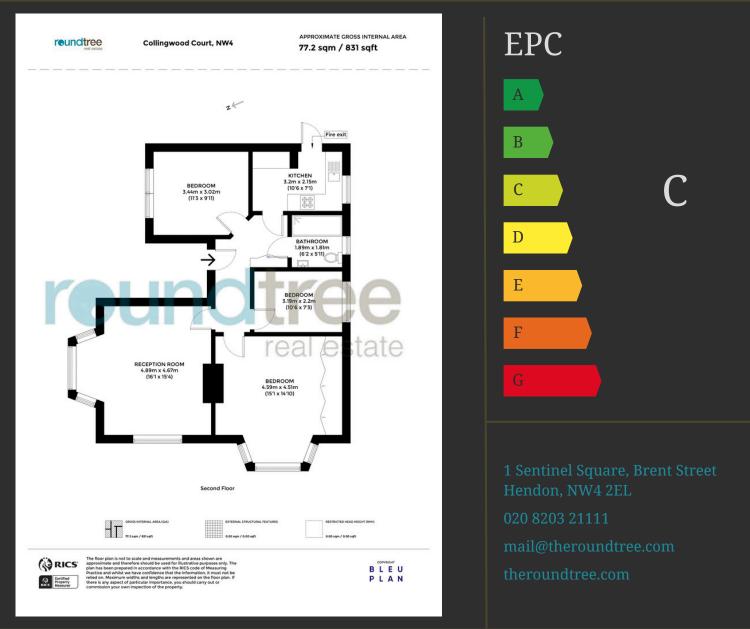

The accommodation comprises three bedrooms, fitted kitchen, reception room and a bathroom. Further benefits include: well-maintained communal gardens, entry phone system and high ceilings.



- 3 BEDROOMS
- FITTED KITCHEN
- BATHROOM
- RECEPTION ROOM
- HEART OF HENDON



• CHAIN FREE

A fresh approach to your property journey...

# reundtree real estate



Collingwood Court is located within walking distance to Hendon Central Station (Northern Line), Hendon Railway Station (Thameslink), Brent Cross Shopping Centre, and Hendon Park. It is conveniently located within close proximity to the many shops, restaurants and schools which Hendon and the surrounding area has to offer.







Chain Free. Sole Agent.

A fresh approach to your property journey...

# reundtree real estate

## FLOOR PLAN



#### Selling your home?

If you are considering selling your home please contact us today for your no obligation free market appraisal.

Our dedicated and friendly team will assist you.

Get in touch today!



General: While we endeavor to make our sales particulars fair, accurate and reliable, they are only a general guide to the property and, accordingly, if there is any point which is of particular importance to you, please contact the office and we will be pleased to check the position for you, especially if you are contemplating travelling some distance to view the property. Measurements: These approximate room sizes are only intended as general guidance. You must verify the dimensions carefully before ordering carpets or any built-in furniture. Services: Please note we have not tes