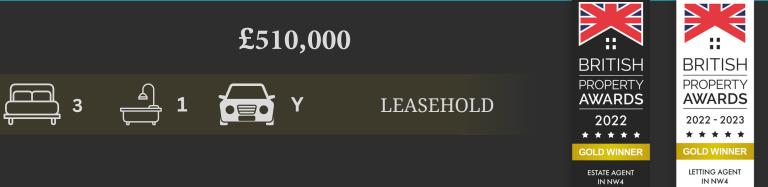

# reundtree real estate

This bright and spacious second apar<u>tment</u> offers wellfloor proportioned living accommodation throughout extending to over 831 SQ FT (77.2sq.m). The accommodation comprises three bedrooms, fitted kitchen, reception room and a bathroom. Further benefits include: well-maintained communal gardens, entry phone system and high ceilings.

- 3 BEDROOMS
- FITTED KITCHEN
- BATHROOM
- RECEPTION ROOM
- HEART OF HENDON

• CHAIN FREE

A fresh approach to your property journey...