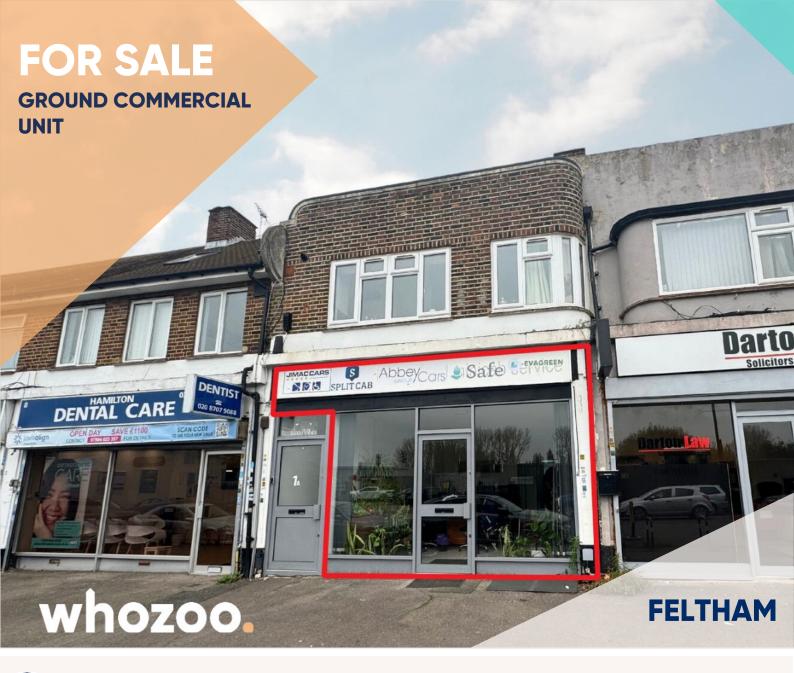

7 Hamilton Parade, Groveley Rd, Feltham, Middlesex TW13 4PJ

Price **£275,000** 

# **Additional Information**

This exceptional ground-floor commercial unit is presented in great condition and offers a generous layout ideal for various business ventures. It features two expansive office or retail areas, providing ample space to accommodate diverse operations.

The property also includes a kitchen area, two restrooms, and a private outdoor space at the rear.

In 2018, the premises were thoughtfully extended (P/2017/5065), making it the largest commercial unit on Hamilton Parade and an outstanding opportunity for those seeking a prominent presence in the area.