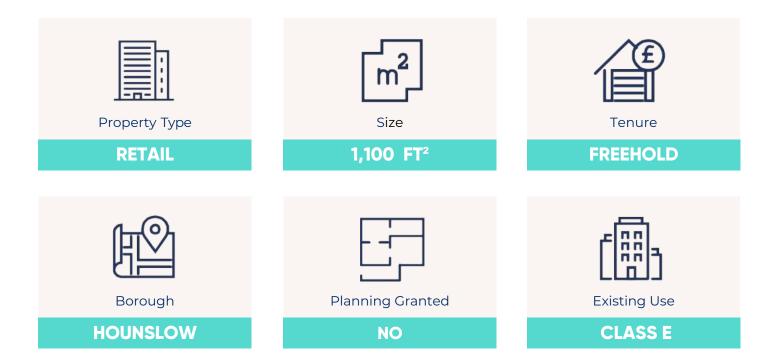

7 Hamilton Parade, Groveley Rd, Feltham, Middlesex TW13 4PJ

Price **£275,000** 

# **Additional Information**

This exceptional ground-floor commercial unit is presented in great condition and offers a generous layout ideal for various business ventures. It features two expansive office or retail areas, providing ample space to accommodate diverse operations.

The property also includes a kitchen area, two restrooms, and a private outdoor space at the rear.

In 2018, the premises were thoughtfully extended (P/2017/5065), making it the largest commercial unit on Hamilton Parade and an outstanding opportunity for those seeking a prominent presence in the area.