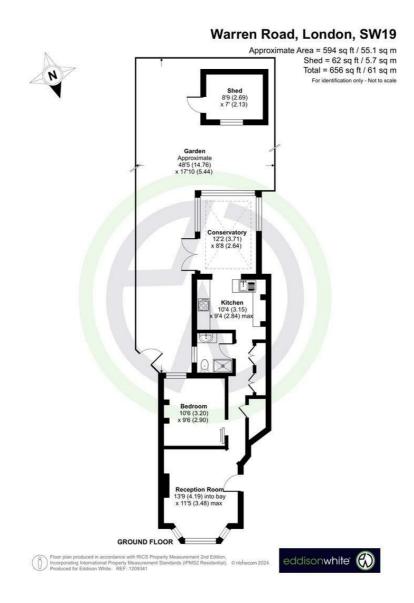

#### £435,000 Leasehold

Large 1 Double Bedroom - Ground floor Conversion - 961 Year Lease No Service Charges - Bright Living/Diner - Stone Worktop Kitchen Private Rear Garden - Modern Shower Room - EPC 'D' Short Walk From This Tree-lined Street To Colliers Wood Tube & High Street