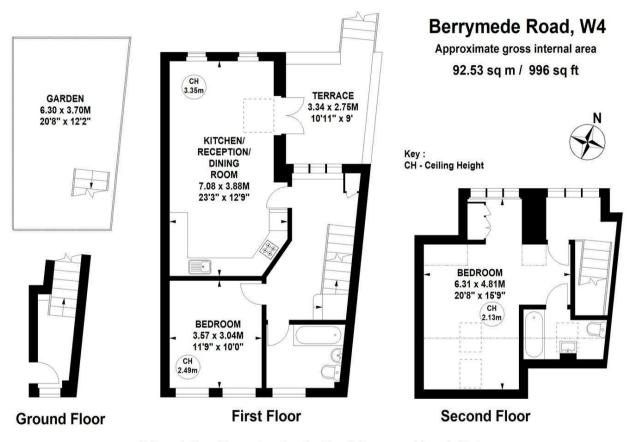

## THE PROPERTY

A spacious two-bedroom maisonette that spans across the first and second floors of this end-of-terrace property. The apartment is situated at the end of a peaceful cul-de-sac and boasts off-street parking, a private terrace, and a low-maintenance garden. The property measures approximately 1,000 square feet and offers ample living space.

On the first floor, you'll find a large landing, a double bedroom at the front, a family bathroom, and a generously sized openplan kitchen reception. The reception area leads out to a lovely terrace, and there are stairs that lead down to an additional rear garden. The second floor offers a further double bedroom with an en-suite bathroom.