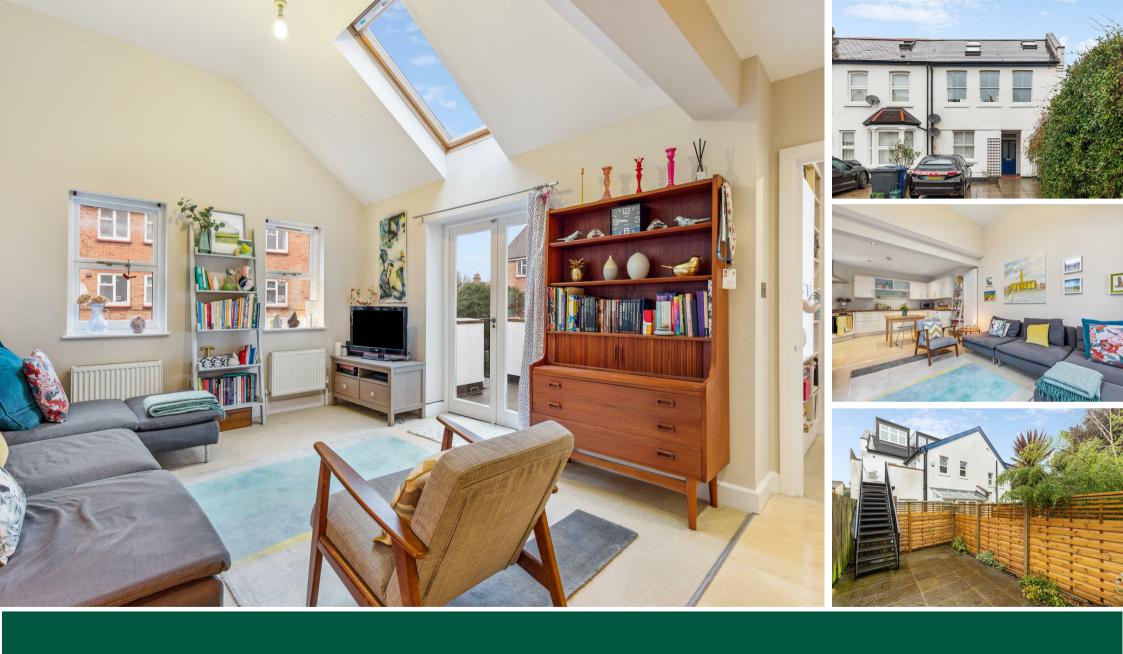

## THE PROPERTY

A spacious two-bedroom maisonette that spans across the first and second floors of this end-of-terrace property. The apartment is situated at the end of a peaceful cul-de-sac and boasts off-street parking, a private terrace, and a low-maintenance garden. The property measures approximately 1,000 square feet and offers ample living space.

On the first floor, you'll find a large landing, a double bedroom at the front, a family bathroom, and a generously sized openplan kitchen reception. The reception area leads out to a lovely terrace, and there are stairs that lead down to an additional rear garden. The second floor offers a further double bedroom with an en-suite bathroom.