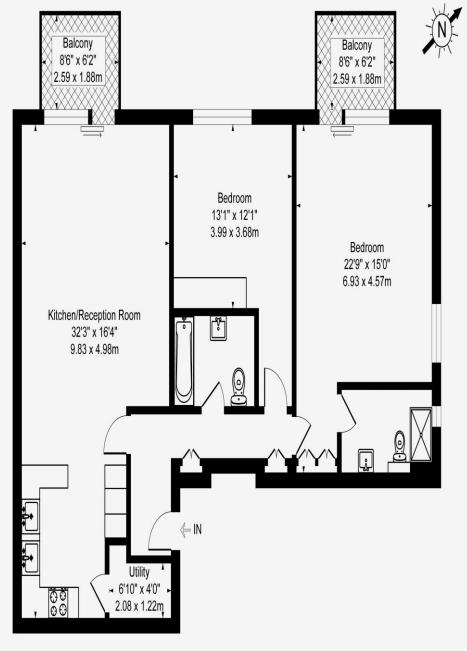

## Regents Park Road, London N3 Approximate Gross Internal Area 1184 sq ft - 110 sq m

**First Floor** 

Illustration for identification purposes only, not in scale