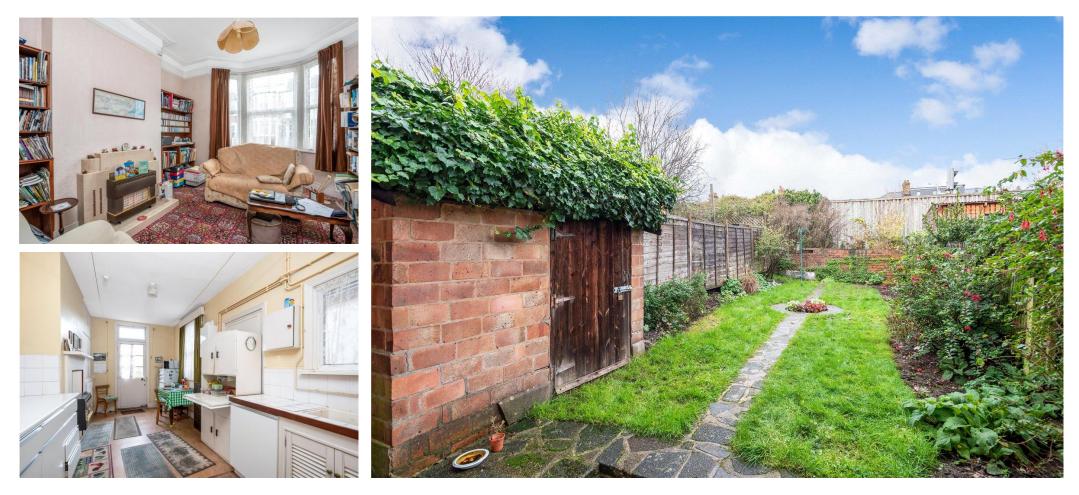

Key features include three bedrooms, two reception rooms, a galley kitchen, double glazed windows throughout, an upstairs bathroom and a rear garden measuring approximately 40ft.

Manwood Road is within easy reach of Crofton Park and Honor Oak Park stations which offer trains to London Blackfriars, Farringdon & London Bridge.