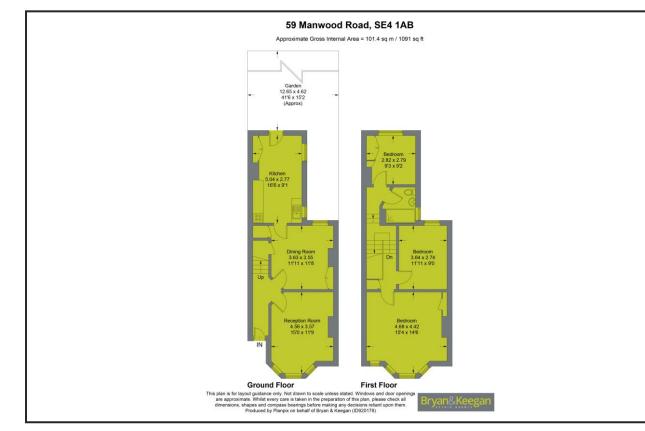

Key features include three bedrooms, two reception rooms, a galley kitchen, double glazed windows throughout, an upstairs bathroom and a rear garden measuring approximately 40ft.

Manwood Road is within easy reach of Crofton Park and Honor Oak Park stations which offer trains to London Blackfriars, Farringdon & London Bridge.

## Important Notice

- These details have been prepared and issued in good faith and do not constitute representations of fact or form part of any offer or contract.
- Please note that we have not carried out a structural survey of the property, nor have we tested any of the services or appliances.
- All measurements are intended to be approximate only.
- All photographs show parts of the property as they were at the time when taken.
- Any reference to alterations or particular use of the property wherever stated, is not a statement that planning, building regulations or other relevant consent has been obtained.
- Floorplan. All measurements, walls, doors, windows, fittings and appliances, their sizes and locations are shown conventionally and are approximate only and cannot be regarded as being a representation either by the seller or his Agent.