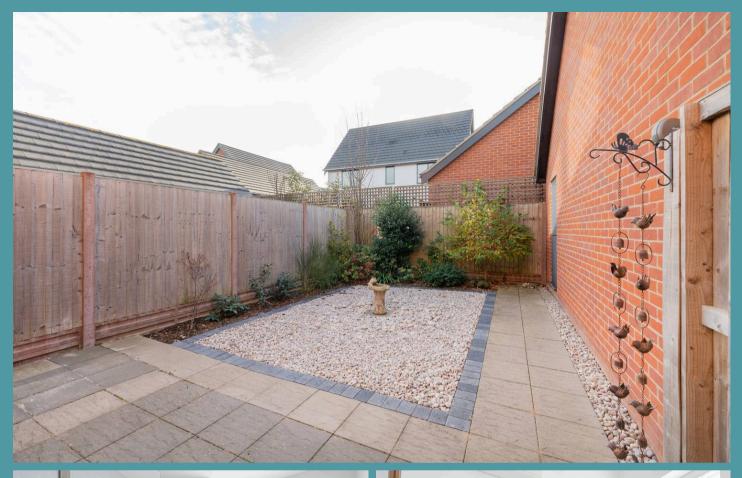

## Norwich

For those who cherish the outdoors, a south-facing enclosed garden provides the perfect backdrop for al fresco dining, morning coffees, or relaxing in the afternoon sunshine. It is fully enclosed so you can enjoy in seclusion. At the front of the property is a driveway providing off-road parking for all residents, alongside a garage for storage options.