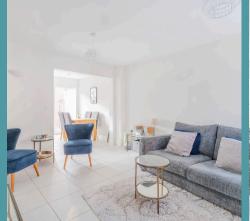

## Norwich

Stepping inside, you are greeted by a welcoming entrance hall, complemented by a convenient WC. The comfortable sitting room sets the tone for the rest of the home, bathed in an abundance of natural light that infuses a sense of warmth and serenity. It is the ideal spot for relaxing in the evenings or gathering with loved ones. At the heart of the home lies an open-plan kitchen/dining room, ensuring effortless interaction when hosting occasions and everyday family living. It is well-equipped with fitted units and integrated appliances to enhance your cooking experience. Offering plenty of storage and counter-top space for meal preparation.