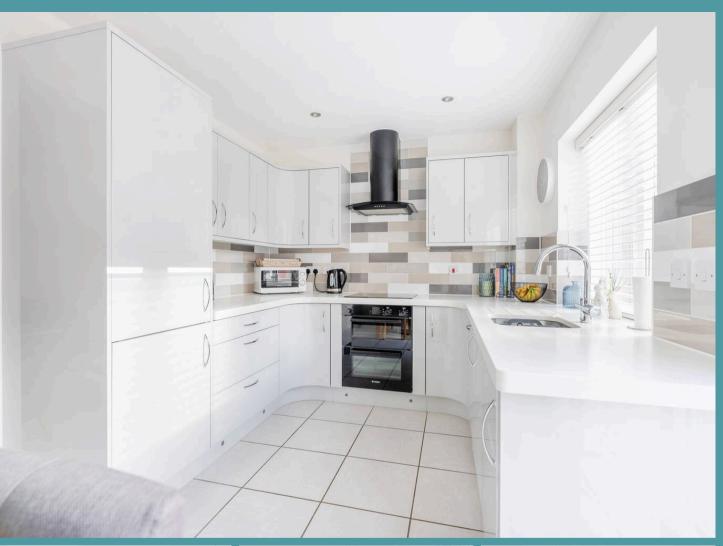

## Norwich

Stepping inside, you are greeted by a welcoming entrance hall, complemented by a convenient WC. The comfortable sitting room sets the tone for the rest of the home, bathed in an abundance of natural light that infuses a sense of warmth and serenity. It is the ideal spot for relaxing in the evenings or gathering with loved ones. At the heart of the home lies an open-plan kitchen/dining room, ensuring effortless interaction when hosting occasions and everyday family living. It is well-equipped with fitted units and integrated appliances to enhance your cooking experience. Offering plenty of storage and counter-top space for meal preparation.