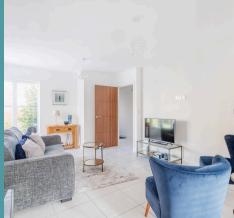

## Norwich

Stepping inside, you are greeted by a welcoming entrance hall, complemented by a convenient WC. The comfortable sitting room sets the tone for the rest of the home, bathed in an abundance of natural light that infuses a sense of warmth and serenity. It is the ideal spot for relaxing in the evenings or gathering with loved ones. At the heart of the home lies an open-plan kitchen/dining room, ensuring effortless interaction when hosting occasions and everyday family living. It is well-equipped with fitted units and integrated appliances to enhance your cooking experience. Offering plenty of storage and counter-top space for meal preparation.