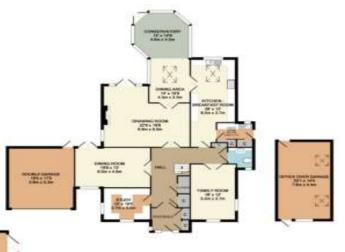

The Chase Kingswood Surrey KT20

London by rail 45 minutes M25 (Junction 8)

All times and distances are approximate

This outstanding modern six bedroom house is encompassed by beautiful gardens with two large ponds. The property enjoys privacy and lovely views in grounds of over 1 acre. Additional benefits include, driveway parking for multiple cars, gates for added security and triple garage with a storage room above.

## To Let £5,500 pcm

Available March | Six Double Bedroom | Stunning Gardens With Pond | Unfurnished | Prestigious Private Road | Triple Garage | Gated Property | Underfloor Heating | Office Space |