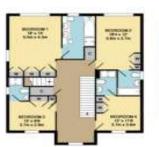

The Chase Kingswood Surrey KT20

London by rail 45 minutes M25 (Junction 8)

All times and distances are approximate

This outstanding modern six bedroom house is encompassed by beautiful gardens with two large ponds. The property enjoys privacy and lovely views in grounds of over 1 acre. Additional benefits include, driveway parking for multiple cars, gates for added security and triple garage with a storage room above.

## To Let £5,500 pcm

Available March | Six Double Bedroom | Stunning Gardens With Pond | Unfurnished | Prestigious Private Road | Triple Garage | Gated Property | Underfloor Heating | Office Space |