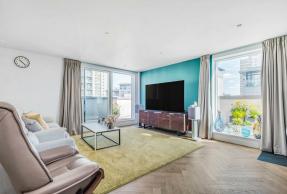

## THE PROPERTY

An impressive, immaculately presented sixth-floor apartment with far-reaching views set within this highend riverside development by Kew Bridge. The apartment has an abundance of light with a stunning dual aspect kitchen/dining/reception room, wraparound balcony, master bedroom with extensive wardrobes and luxury ensuite, second double bedroom with fitted wardrobes, main bathroom, partitionable study area (possible 3rd bed), entrance hall with good storage, air conditioning, mechanical ventilation system, two allocated secure underground parking spaces, 24hour concierge, onsite gym and lift access. Aitons House is in a super location close to Kew Bridge Station (30 minutes to Waterloo), Kew Gardens, Strand on the Green Riverside and offers vehicular access via the A4/M4 into central London and out to Heathrow and The West. No onward chain.