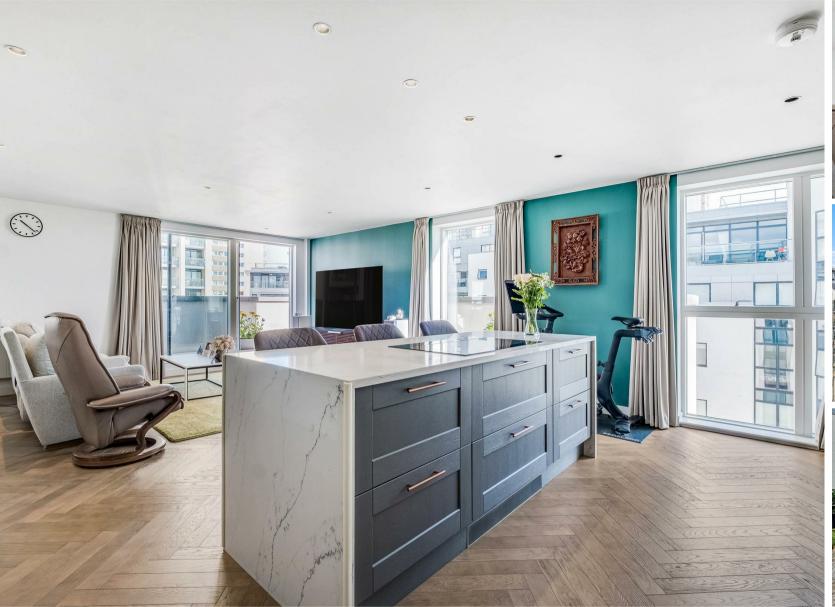

## THE PROPERTY

An impressive, immaculately presented sixth-floor apartment with far-reaching views set within this highend riverside development by Kew Bridge. The apartment has an abundance of light with a stunning dual aspect kitchen/dining/reception room, wraparound balcony, master bedroom with extensive wardrobes and luxury ensuite, second double bedroom with fitted wardrobes, main bathroom, partitionable study area (possible 3rd bed), entrance hall with good storage, air conditioning, mechanical ventilation system, two allocated secure underground parking spaces, 24hour concierge, onsite gym and lift access. Aitons House is in a super location close to Kew Bridge Station (30 minutes to Waterloo), Kew Gardens, Strand on the Green Riverside and offers vehicular access via the A4/M4 into central London and out to Heathrow and The West. No onward chain.