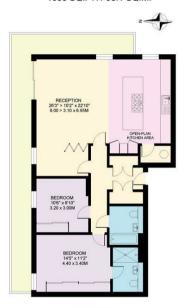

Tenure - Leasehold Lease Length - 989 Years remaining Ground Rent - £300 pa Service Charge - £4735 pa Local Authority - Hounslow Council Tax - Band F

AITONS HOUSE BRENTFORD TW8 APPROXIMATE INTERNAL FLOOR AREA 1056 SQ.FT. / 98.1 SQ.M.

SIXTH FLOOR

COPYRIGHT.
FLOORCAM PRODUCED FOR "KINGHT FRAM" by FLOORPLANNERS
This plan is not to scale ( unless specified), and is for guidance only,
and must not be relied upon as a sitaterment of fact.
All measurements and areas are approximate only, and have been prepared
in accordance with the current edition of the RICE Code of Measuring Practice.
Please read the legislater Motice on the last page of the last of the paticialism.

## THE PROPERTY

An impressive, immaculately presented sixth-floor apartment with far-reaching views set within this highend riverside development by Kew Bridge. The apartment has an abundance of light with a stunning dual aspect kitchen/dining/reception room, wraparound balcony, master bedroom with extensive wardrobes and luxury ensuite, second double bedroom with fitted wardrobes, main bathroom, partitionable study area (possible 3rd bed), entrance hall with good storage, air conditioning, mechanical ventilation system, two allocated secure underground parking spaces, 24hour concierge, onsite gym and lift access. Aitons House is in a super location close to Kew Bridge Station (30 minutes to Waterloo), Kew Gardens, Strand on the Green Riverside and offers vehicular access via the A4/M4 into central London and out to Heathrow and The West. No onward chain.