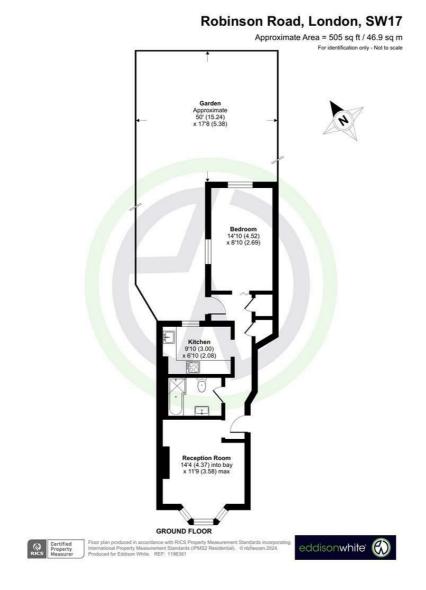

#### £425,000 Leasehold

Large 1 Double Bedroom - Ground Floor - Large Private Garden Long Lease - Planning Permission To Extend - Stunning Condition Short Walk To Colliers Wood Tube & Tooting Overground Train Low Service Charges - Contemporary Bathroom & Kitchen - EPC 'C'