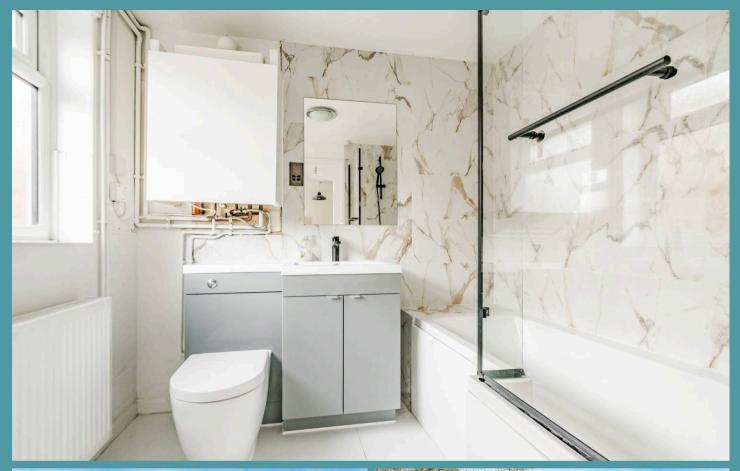

The heart of the home is the galley-style kitchen, where the owners have chosen a timeless design with rich cabinetry, gold fixtures and a clean white tiled backsplash. This well-appointed space is ideal for those who love to cook. The ground-floor bathroom offers a contemporary setting with its marble design, sleek three-piece suite and modern fittings, making it as practical as it is stylish. Upstairs, you'll find three bedrooms, including two spacious doubles and a versatile third bedroom, all with fitted carpets and ample natural light, ensuring comfort for every member of the household.