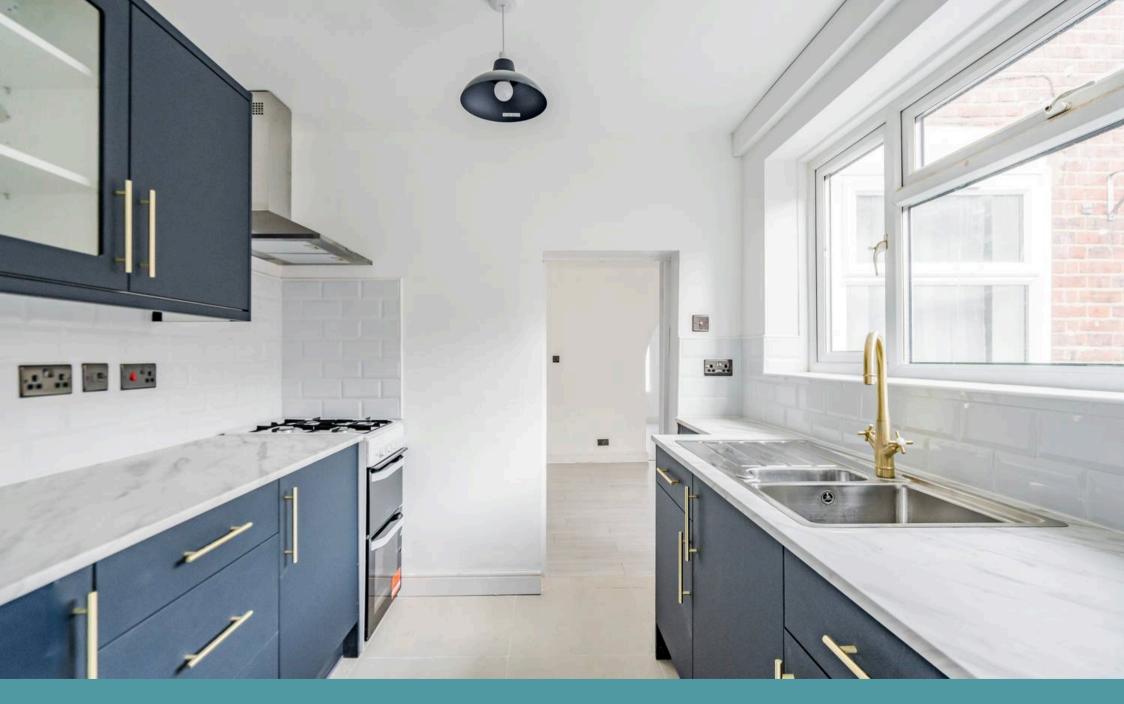

The heart of the home is the galley-style kitchen, where the owners have chosen a timeless design with rich cabinetry, gold fixtures and a clean white tiled backsplash. This well-appointed space is ideal for those who love to cook. The ground-floor bathroom offers a contemporary setting with its marble design, sleek three-piece suite and modern fittings, making it as practical as it is stylish. Upstairs, you'll find three bedrooms, including two spacious doubles and a versatile third bedroom, all with fitted carpets and ample natural light, ensuring comfort for every member of the household.