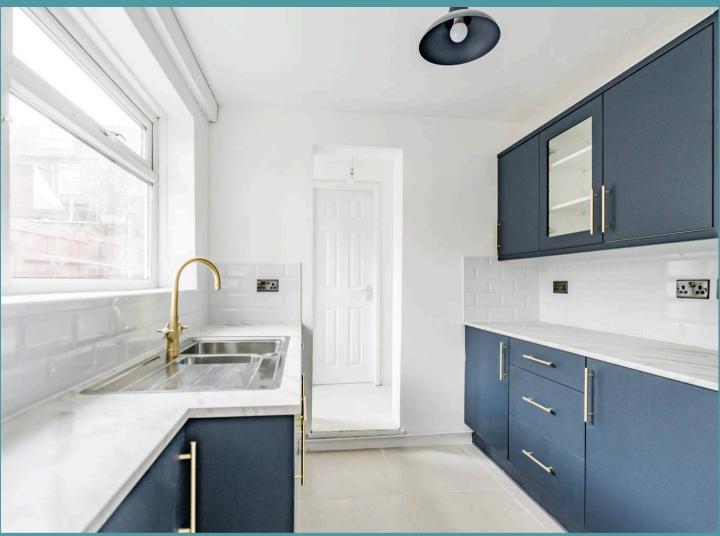

The heart of the home is the galley-style kitchen, where the owners have chosen a timeless design with rich cabinetry, gold fixtures and a clean white tiled backsplash. This well-appointed space is ideal for those who love to cook. The ground-floor bathroom offers a contemporary setting with its marble design, sleek three-piece suite and modern fittings, making it as practical as it is stylish. Upstairs, you'll find three bedrooms, including two spacious doubles and a versatile third bedroom, all with fitted carpets and ample natural light, ensuring comfort for every member of the household.