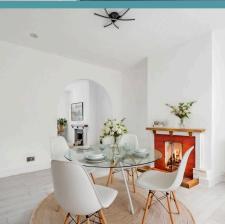

The sitting room features soft white walls, a blank canvas aesthetic and a restored open fireplace with a wooden mantle that adds warmth and character.

Through an open archway lies the dining room, perfect for entertaining or family meals, enhanced by a fireplace with red brick accents, creating a cosy yet modern feel.