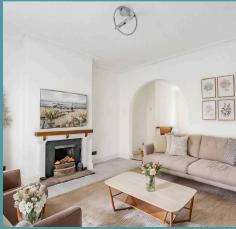

The sitting room features soft white walls, a blank canvas aesthetic and a restored open fireplace with a wooden mantle that adds warmth and character.

Through an open archway lies the dining room, perfect for entertaining or family meals, enhanced by a fireplace with red brick accents, creating a cosy yet modern feel.