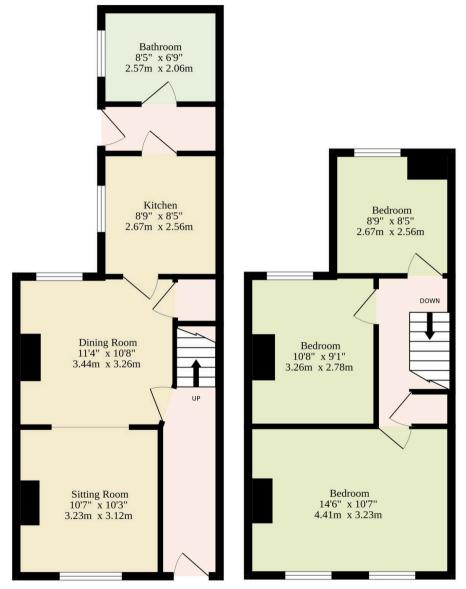

#### TOTAL FLOOR AREA: 684sq.ft. (63.5 sq.m.) approx.

Whilst every attempt has been made to ensure the accuracy of the floopflan contained here, measurements of doors, windows, rooms and any other items are approximate and no responsibility is taken for any error, comission or mis-statement. This plan is for illustrative purposes only and should be used as such by any prospective purchaser. The services, systems and appliances shown have not been tested and no guarantee as to their operability or efficiency can be given.