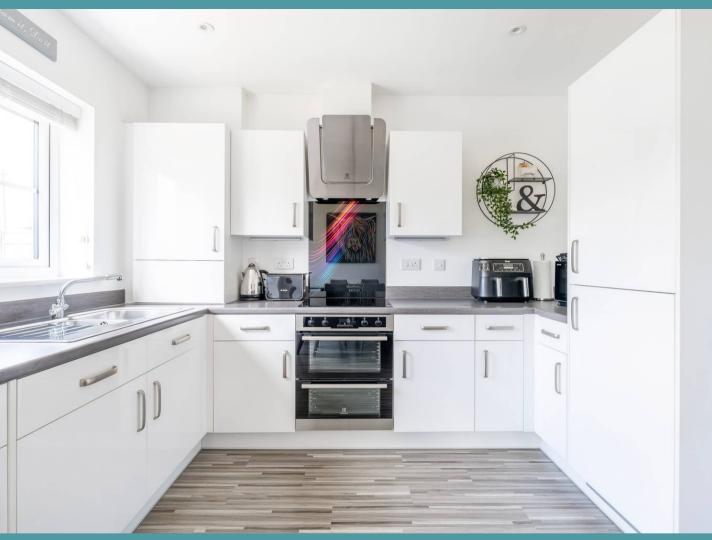

## 42 Hunton Road

Oulton, Lowestoft

Ideal for those seeking a more manageable lifestyle without compromising on comfort and style, this three-bedroom detached bungalow offers everything you need on a single floor. At the heart of the home lies the open-plan kitchen/dining room, where high-quality fixtures and fittings seamlessly blend functionality with contemporary design. Transitioning over to the dining area that encourages gatherings with loved ones. The sitting room captures your attention with its warm and welcoming ambience, perfect for showcasing your most comfortable furniture. The French doors fills the room with an abundance of natural light, creating a seamless flow between the indoor and outdoor spaces.