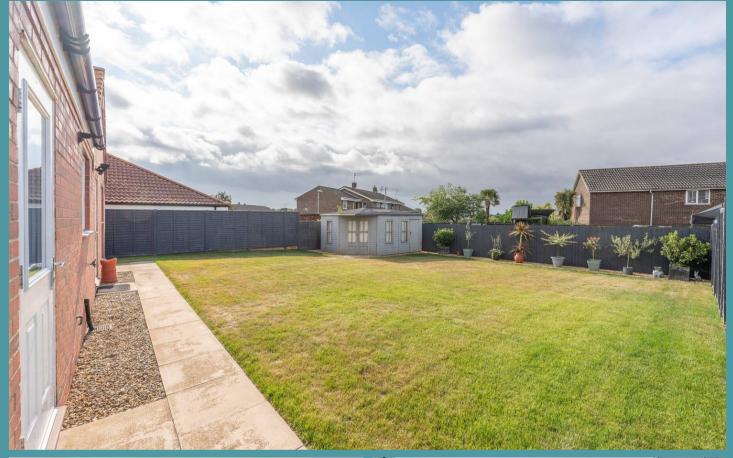

## 42 Hunton Road

Oulton, Lowestoft

Step outside to discover a well-maintained garden, complete with a large summerhouse that provides the perfect space for enjoying the outdoors in a tranquil setting. The garden is predominately laid to lawn and fully enclosed for privacy, allowing you to enjoy in seclusion. For those in need of storage or parking space, the property is complemented by a brick-weave driveway and a garage, ensuring that practicality is not overlooked in the pursuit of comfort and style.