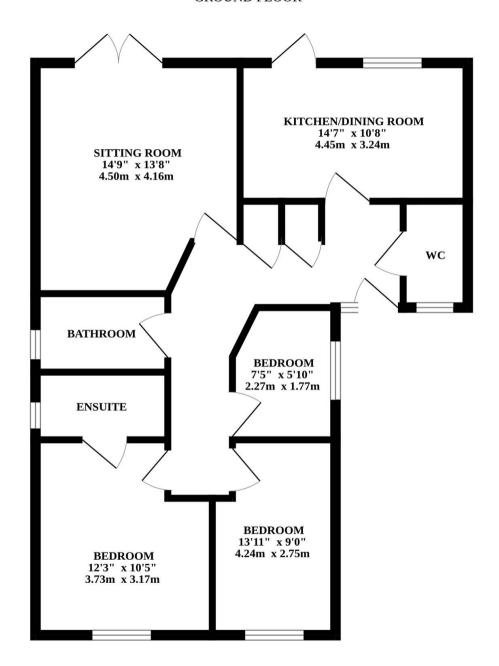

## 42 Hunton Road

Oulton, Lowestoft

Ideal for those seeking a more manageable lifestyle without compromising on comfort and style, this three-bedroom detached bungalow offers everything you need on a single floor. At the heart of the home lies the open-plan kitchen/dining room, where high-quality fixtures and fittings seamlessly blend functionality with contemporary design. Transitioning over to the dining area that encourages gatherings with loved ones. The sitting room captures your attention with its warm and welcoming ambience, perfect for showcasing your most comfortable furniture. The French doors fills the room with an abundance of natural light, creating a seamless flow between the indoor and outdoor spaces.

This property features three bedrooms, each thoughtfully designed to offer relaxation and privacy. The master bedroom flaunts a private ensuite, adding a luxury yet convenient touch. The bathroom comprises of a three piece suite, as well as a separate WC, accommodating the rest of the household.

#### **GROUND FLOOR**