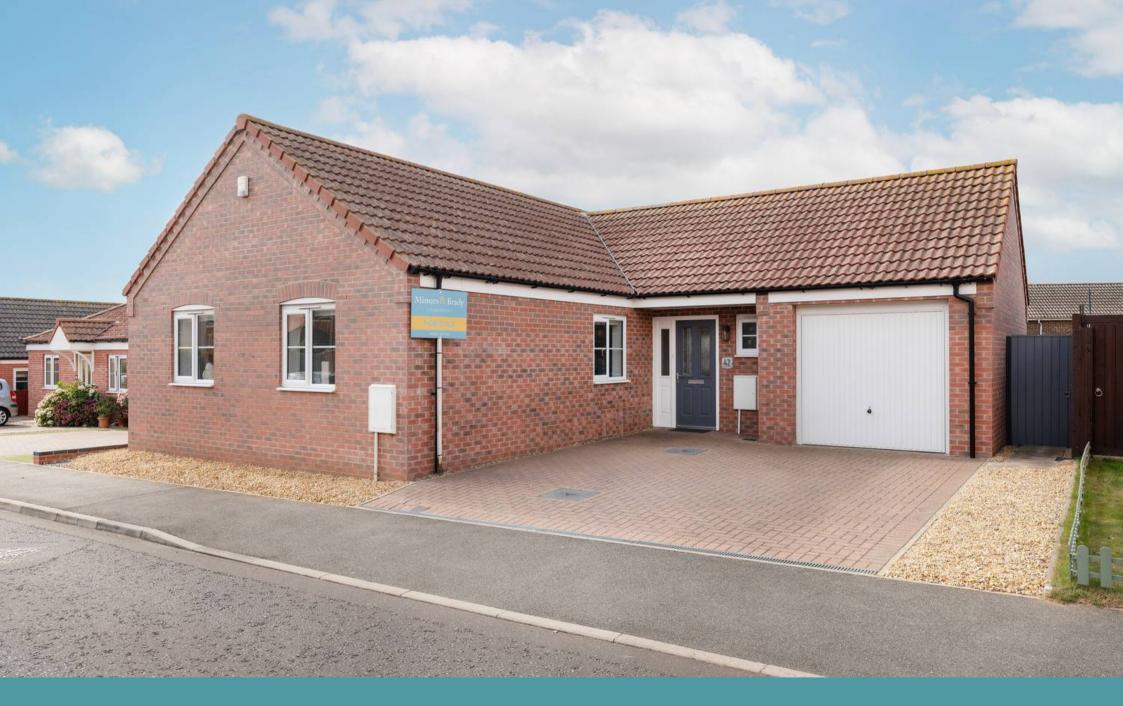

# 42 Hunton Road, Oulton

Prices From £350,000

## Oulton, Lowestoft

Step into this charming detached bungalow, offering a harmonious blend of comfort, style, and convenience in a sought-after location. It presents a rare opportunity to reside in a property of this calibre. The immaculate interior is a testament to the loving care and attention that has been devoted to maintaining this home in turnkey condition. This opportunity is not to be missed for those looking to downsize without compromising on quality living.

## 42 Hunton Road

Oulton, Lowestoft

Step outside to discover a well-maintained garden, complete with a large summerhouse that provides the perfect space for enjoying the outdoors in a tranquil setting. The garden is predominately laid to lawn and fully enclosed for privacy, allowing you to enjoy in seclusion. For those in need of storage or parking space, the property is complemented by a brick-weave driveway and a garage, ensuring that practicality is not overlooked in the pursuit of comfort and style.

#### AGENTS NOTES

We understand that this property is freehold.

Connected to mains water, electricity, gas and drainage.

Heating system - Gas central heating.

Council Tax Band: D

- CHARMING DETACHED BUNGALOW
- TURN KEY CONDITION IMMACULATE INTERIOR
- EVERYTHING YOU NEED ON A SINGLE FLOOR PERFECT DOWNSIZE WITHOUT COMPRISING ON COMFORT AND STYLE
- OPEN-PLAN KITCHEN/DINING ROOM HIGH QUALITY FIXTURES AND FITTINGS
- COMFORTABLE SITTING ROOM FILLED WITH NATURAL LIGHT
- THREE BEDROOMS, A ENSUITE, WC & A BATHROOM
- WELL-MAINTAINED GARDEN WITH LARGE
  SUMMERHOUSE FULLY ENCLOSED FOR PRIVACY
- BRICK-WEAVE DRIVEWAY & GARAGE
- IN CLOSE PROXIMITY TO ALL LOCAL AMENITIES AND NATURAL SURROUNDINGS