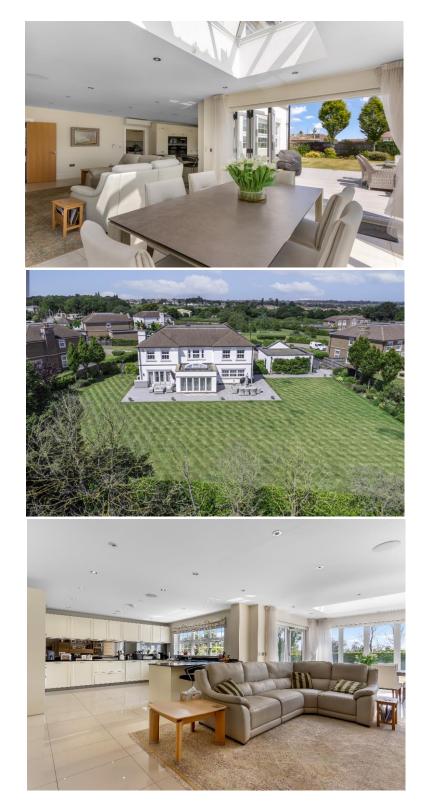

## Lloyd Close Goffs Oak EN7 5NQ

Located in an exclusive semi- rural gated development Halstead Grange and set in the secluded western corner of the development, this wonderful home is located on its own tree lined private driveway, The design of this elegant home draws inspiration from English stately homes with its grand windows and classical features. Throughout, there is a wealth of fine design elements and high specification modern finishes offering over 3643 sq ft of luxury living and entertaining space. The thoughtful layout of the ground floor benefits from a range of separate living, dining, and study rooms with a super room to the rear comprising a German designed kitchen, breakfast, and family area. To the first floor there are five bedrooms, three en suites and a separate family bathroom. The principal bedroom includes a dressing area and luxurious en suite. The home is approached via a private tree lined driveway and features a double garage and large secluded rear garden which wraps around the plot at circa 160ft wide.