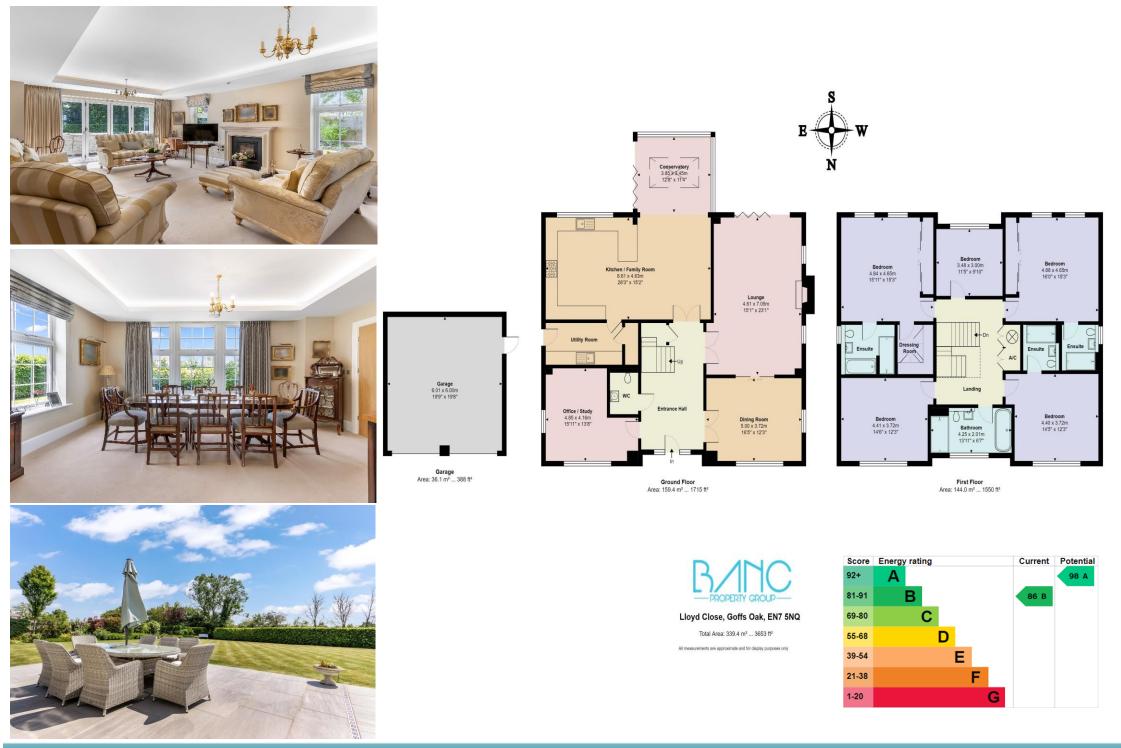

## Lloyd Close, Goffs Oak

 $\oplus$ 

•

• LUXURY 5 BED HOME

THEFT

- **PRIVATE GATED** • DEVELOPMENT
- SHOW HOME • CONDITION
- **3 RECEPTION ROOMS**
- SUPER ROOM
- 3 EN-SUITES AND A

**DOUBLE GARAGE** 

## Lloyd Close Goffs Oak EN7 5NQ

Located in an exclusive semi- rural gated development Halstead Grange and set in the secluded western corner of the development, this wonderful home is located on its own tree lined private driveway, The design of this elegant home draws inspiration from English stately homes with its grand windows and classical features. Throughout, there is a wealth of fine design elements and high specification modern finishes offering over 3643 sq ft of luxury living and entertaining space. The thoughtful layout of the ground floor benefits from a range of separate living, dining, and study rooms with a super room to the rear comprising a German designed kitchen, breakfast, and family area. To the first floor there are five bedrooms, three en suites and a separate family bathroom. The principal bedroom includes a dressing area and luxurious en suite. The home is approached via a private tree lined driveway and features a double garage and large secluded rear garden which wraps around the plot at circa 160ft wide.