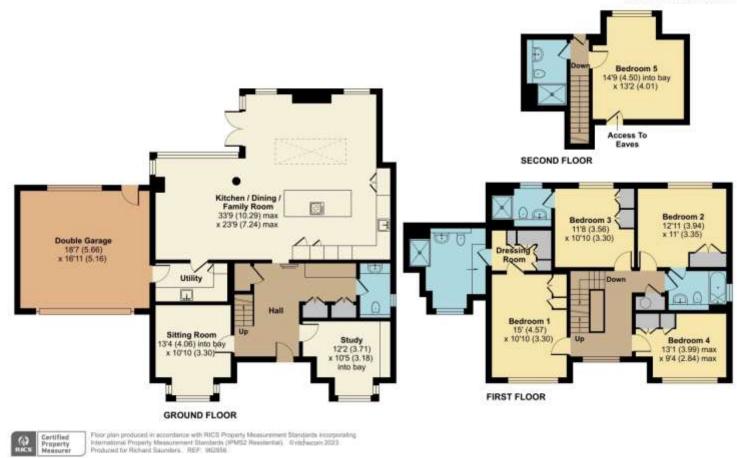

## Kingswood, KT20

Approximate Area = 2811 sq ft / 261.1 sq m (includes garage) For identification only - Not to scale

IMPORTANT NOTICE TO PURCHASERS: We endeavour to make our sales particulars accurate and reliable, however, they do not constitute or form part of an offer or any contract and none is to be relied upon as statements of representation or fact. The services, systems and appliances listed in this specification have not been tested by us and no guarantees as to their operating ability or efficiency are given. All measurements have been taken as guide to prospective buyers only, and are not precise. If you require clarification or further information on any points, please contact us, especially if you are travelling some distance to view.