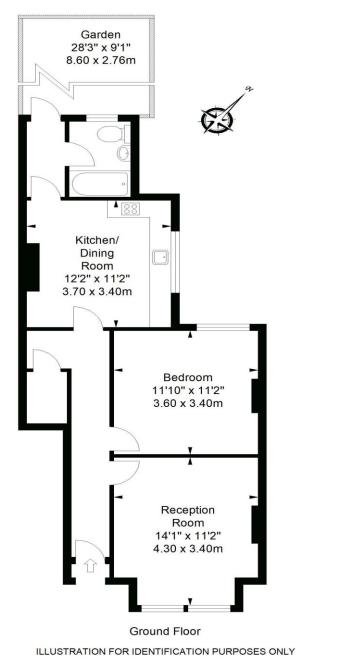

## Acre Road

Approximate Gross Internal Area 584 sq ft / 54.31 sq m

ALL MEASUREMENTS ARE MAXIMUM, AND INCLUDE WINDOW BAYS AND WARDROBES WHERE APPLICABLE THIS PLAN MUST NOT BE REPRODUCED BY ANY OTHER PERSON WITHOUT PERMISSION