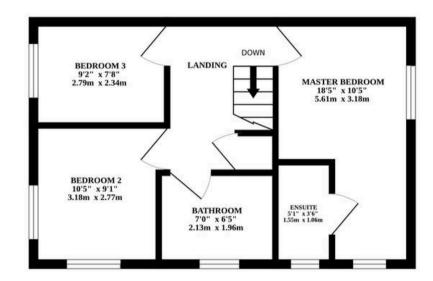

-than-average household income, contributing to a desirable living environment. It is well-connected to surrounding locations by road, making it convenient for commuting or leisure activities. The neighbourhood also enjoys a peaceful atmosphere with good local schools and green spaces nearby, offering an ideal location for families and professionals alike. The area's affluence and low levels of deprivation make it a sought-after spot.

#### Miller Close, Hethersett

Upon entering, you are greeted by a bright and airy entrance hallway featuring wooden effect flooring, providing access to the kitchen, lounge, and stairs leading to the first floor. The heart of the home is the open-plan kitchen/diner, ideal for family gatherings and entertaining guests. The kitchen

GROUND FLOOR 1ST FLOOR