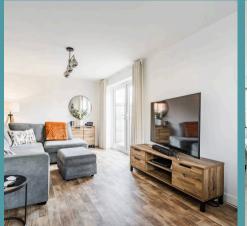

#### Miller Close, Hethersett

Upon entering, you are greeted by a bright and airy entrance hallway featuring wooden effect flooring, providing access to the kitchen, lounge, and stairs leading to the first floor. The heart of the home is the open-plan kitchen/diner, ideal for family gatherings and entertaining guests. The kitchen