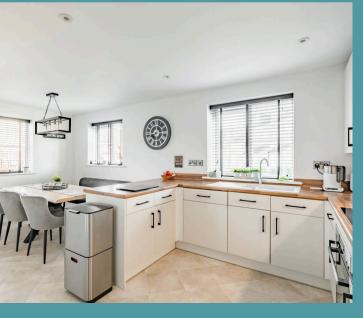

#### Miller Close, Hethersett

Upon entering, you are greeted by a bright and airy entrance hallway featuring wooden effect flooring, providing access to the kitchen, lounge, and stairs leading to the first floor. The heart of the home is the open-plan kitchen/diner, ideal for family gatherings and entertaining guests. The kitchen