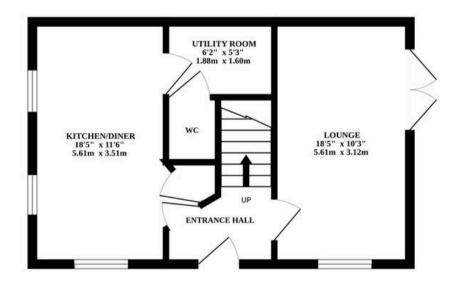

#### Miller Close, Hethersett

Upon entering, you are greeted by a bright and airy entrance hallway featuring wooden effect flooring, providing access to the kitchen, lounge, and stairs leading to the first floor. The heart of the home is the open-plan kitchen/diner, ideal for family gatherings and entertaining guests. The kitchen

GROUND FLOOR 1ST FLOOR