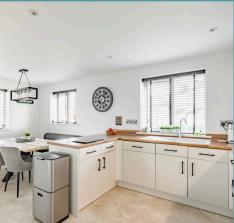

#### Miller Close, Hethersett

Upon entering, you are greeted by a bright and airy entrance hallway featuring wooden effect flooring, providing access to the kitchen, lounge, and stairs leading to the first floor. The heart of the home is the open-plan kitchen/diner, ideal for family gatherings and entertaining guests. The kitchen