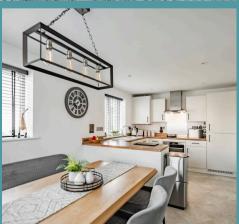

#### Miller Close, Hethersett

Upon entering, you are greeted by a bright and airy entrance hallway featuring wooden effect flooring, providing access to the kitchen, lounge, and stairs leading to the first floor. The heart of the home is the open-plan kitchen/diner, ideal for family gatherings and entertaining guests. The kitchen