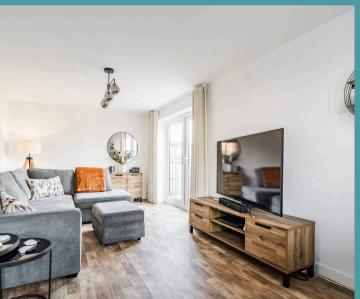

#### Miller Close, Hethersett

Upon entering, you are greeted by a bright and airy entrance hallway featuring wooden effect flooring, providing access to the kitchen, lounge, and stairs leading to the first floor. The heart of the home is the open-plan kitchen/diner, ideal for family gatherings and entertaining guests. The kitchen