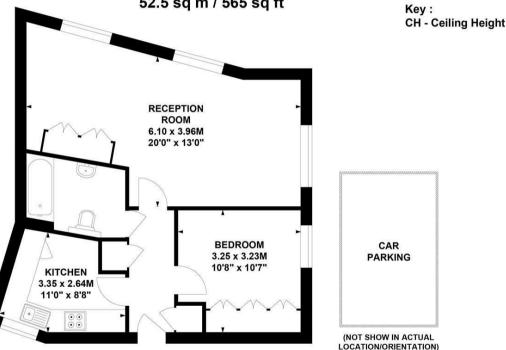

## Fitzroy Crescent, W4

Approximate Gross Internal Area 52.5 sq m / 565 sq ft

Not to scale, for guidance only and must not be relied upon as a statement of fact.

All measurements and areas are approximate only