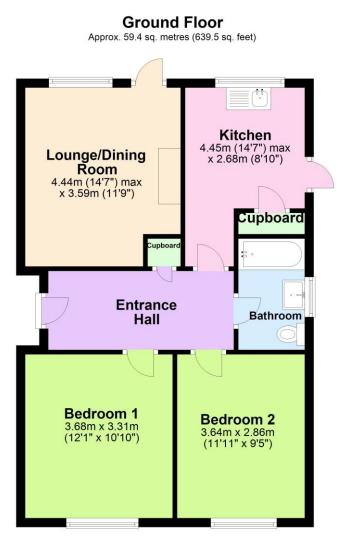

## Total area: approx. 59.4 sq. metres (639.5 sq. feet)

Although every attempt has been made to ensure the accuracy of this floorplan measurements of doors, windows, rooms and any other items are approximate and no responsibility is taken for any error, omission or misstatement. This plan is for illustrative purposes only. Plan produced using PlanUp.