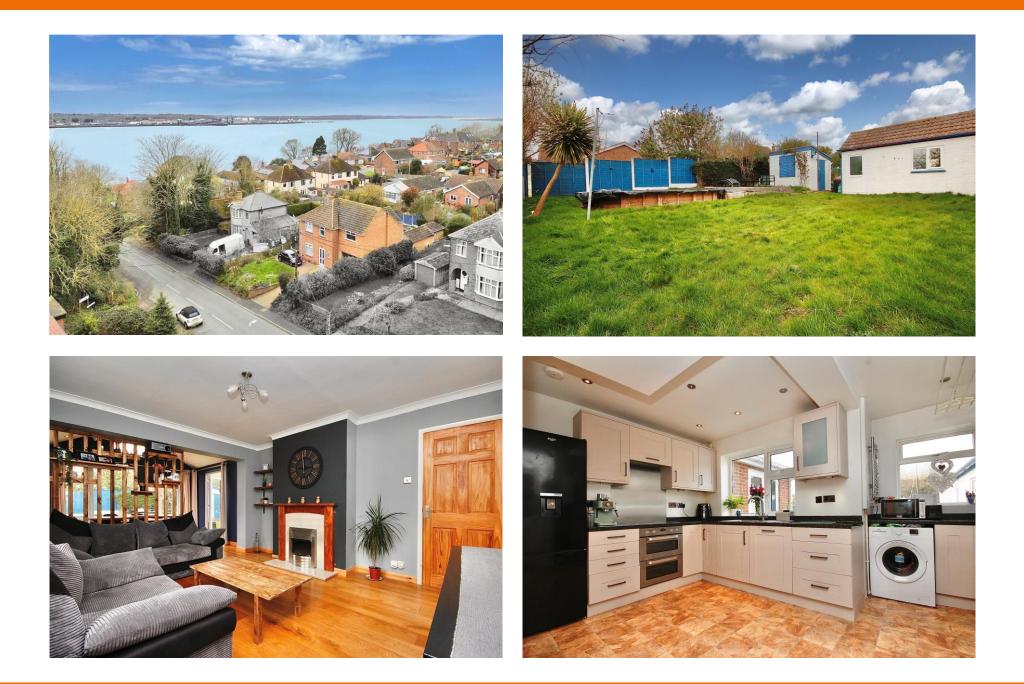

## **Bristol Hill, Shotley Gate, Ipswich, Suffolk, IP9 1PU**

Situated in one of Shotley Gate's most prestigious roads of Bristol Hill next to the estuary, lies this nicely presented five bedroom detached house which occupies a good size plot and has been extended to create a wonderful family home with ample off-road parking, car port, and heated swimming pool. The sweeping driveway provides off-road parking for four / five cars and to the side is a large hardstanding which currently houses a caravan but is also large enough for a boat, perfect for a sailing enthusiast! The house sits on an elevated position offering stunning views across the estuary and benefits from 7KW electric car charging point, LPG gas central heating with large combi boiler, and rear garden which houses the converted detached garage, brick built shed, and swimming pool. As agents, we recommend the earliest possible internal viewing to appreciate the quality of accommodation on offer which comprises front porch; entrance hall; dual aspect dining room / snug; kitchen; ground floor cloakroom; extended triple aspect lounge, part of which has a vaulted ceiling; galleried landing; family bathroom; and five bedrooms, one of which has an en-suite shower room, and two of which offer stunning views across the estuary.