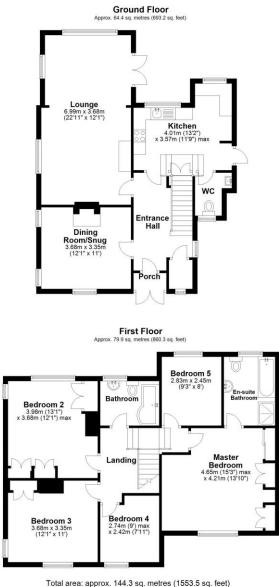

## **Bristol Hill, Shotley Gate, Ipswich, Suffolk, IP9 1PU**

Situated in one of Shotley Gate's most prestigious roads of Bristol Hill next to the estuary, lies this nicely presented five bedroom detached house which occupies a good size plot and has been extended to create a wonderful family home with ample off-road parking, car port, and heated swimming pool. The sweeping driveway provides off-road parking for four / five cars and to the side is a large hardstanding which currently houses a caravan but is also large enough for a boat, perfect for a sailing enthusiast! The house sits on an elevated position offering stunning views across the estuary and benefits from 7KW electric car charging point, LPG gas central heating with large combi boiler, and rear garden which houses the converted detached garage, brick built shed, and swimming pool. As agents, we recommend the earliest possible internal viewing to appreciate the quality of accommodation on offer which comprises front porch; entrance hall; dual aspect dining room / snug; kitchen; ground floor cloakroom; extended triple aspect lounge, part of which has a vaulted ceiling; galleried landing; family bathroom; and five bedrooms, one of which has an en-suite shower room, and two of which offer stunning views across the estuary.

Although every attempt has been made to ensure the accuracy of this floorplan measurements of doors, windows, rooms and any othe items are approximate and no responsibility is taken for any error, omission or mis-statement. This plan is for illustrative purposes only Plan produced using Plan produced using Plan produced using Plan Plan every plan plane to the plan plane to the plan plane to the plane plane