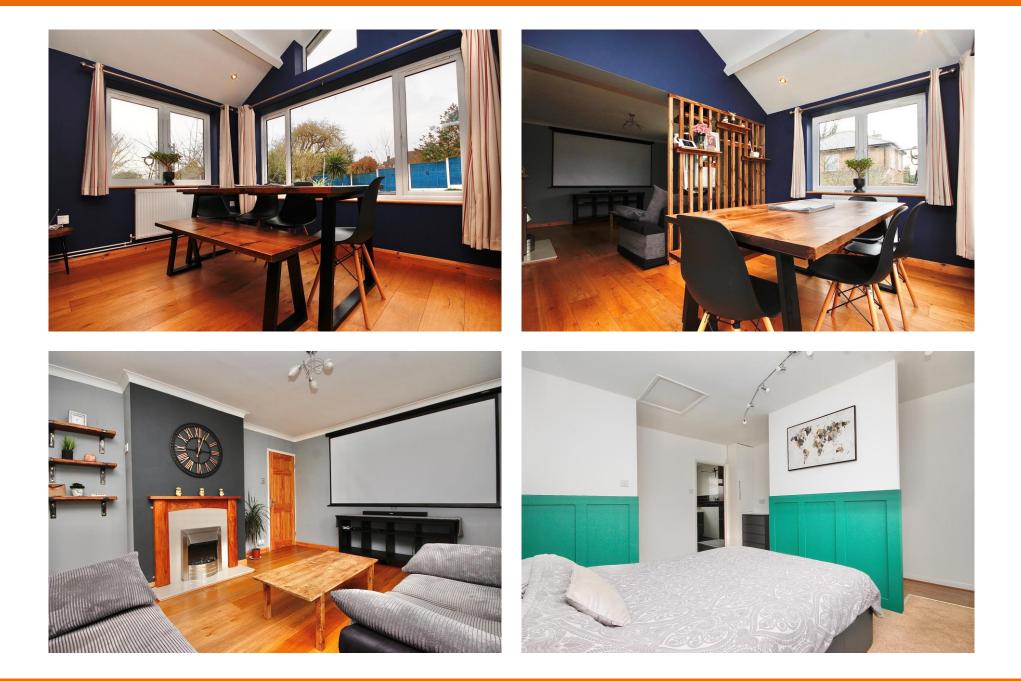

## **Bristol Hill, Shotley Gate, Ipswich, Suffolk, IP9 1PU**

Situated in one of Shotley Gate's most prestigious roads of Bristol Hill next to the estuary, lies this nicely presented five bedroom detached house which occupies a good size plot and has been extended to create a wonderful family home with ample off-road parking, car port, and heated swimming pool. The sweeping driveway provides off-road parking for four / five cars and to the side is a large hardstanding which currently houses a caravan but is also large enough for a boat, perfect for a sailing enthusiast! The house sits on an elevated position offering stunning views across the estuary and benefits from 7KW electric car charging point, LPG gas central heating with large combi boiler, and rear garden which houses the converted detached garage, brick built shed, and swimming pool. As agents, we recommend the earliest possible internal viewing to appreciate the quality of accommodation on offer which comprises front porch; entrance hall; dual aspect dining room / snug; kitchen; ground floor cloakroom; extended triple aspect lounge, part of which has a vaulted ceiling; galleried landing; family bathroom; and five bedrooms, one of which has an en-suite shower room, and two of which offer stunning views across the estuary.