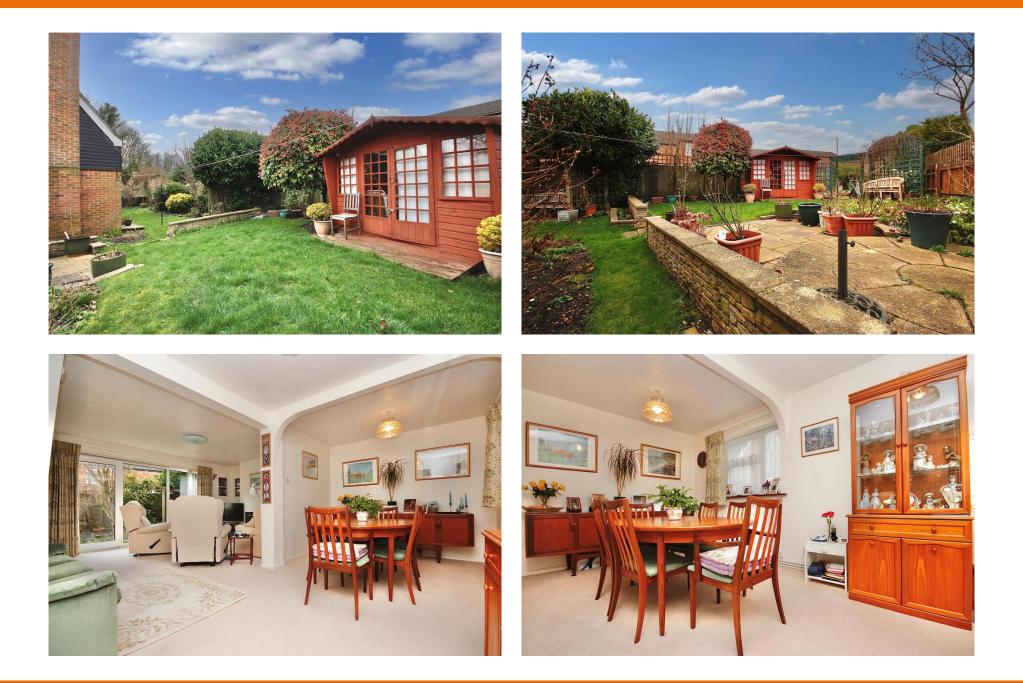

## Holyrood Close, Ipswich, Suffolk, IP2 9DZ

Situated in the desirable area of Ipswich known as The Royals at the end of a cul-de-sac, lies this substantial three bedroom detached chalet bungalow. The property benefits from a rear garden of approximately 125ft (subject to survey), block-paved driveway providing ample offroad parking for several cars, detached garage, double glazing, and gas central heating via radiators. As agents, we recommend the earliest possible internal viewing to fully appreciate the size of the accommodation on offer which comprises entrance hall, ground floor shower room, 20ft dual aspect lounge / dining room, kitchen / breakfast room, ground floor double bedroom / study, first floor landing, two further double bedrooms, and another shower room.