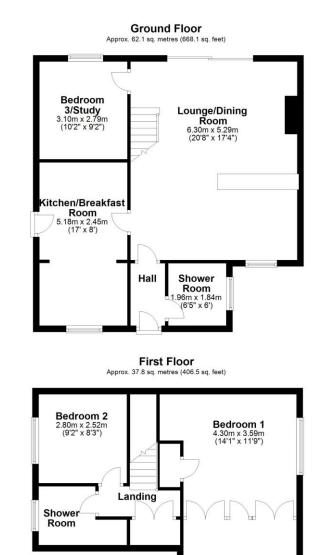

## Holyrood Close, Ipswich, Suffolk, IP2 9DZ

Situated in the desirable area of Ipswich known as The Royals at the end of a cul-de-sac, lies this substantial three bedroom detached chalet bungalow. The property benefits from a rear garden of approximately 125ft (subject to survey), block-paved driveway providing ample offroad parking for several cars, detached garage, double glazing, and gas central heating via radiators. As agents, we recommend the earliest possible internal viewing to fully appreciate the size of the accommodation on offer which comprises entrance hall, ground floor shower room, 20ft dual aspect lounge / dining room, kitchen / breakfast room, ground floor double bedroom / study, first floor landing, two further double bedrooms, and another shower room.

## **Accommodation & Amenities**

- Detached Chalet Bungalow
- Three Double Bedrooms
- Two Shower Rooms
- 125ft Rear Garden (STS)
- Detached Garage & Ample Off-Road Parking

Total area: approx. 99.8 sq. metres (1074.6 sq. feet) Although every attempt has been made to ensure the accuracy of this floorplan measurements of doors, windows, rooms and any other items are approximate and no responsibility is taken for any error, omission or mis-statement. This plan is for illustrative purposes only. Plan produced using PlanUp.