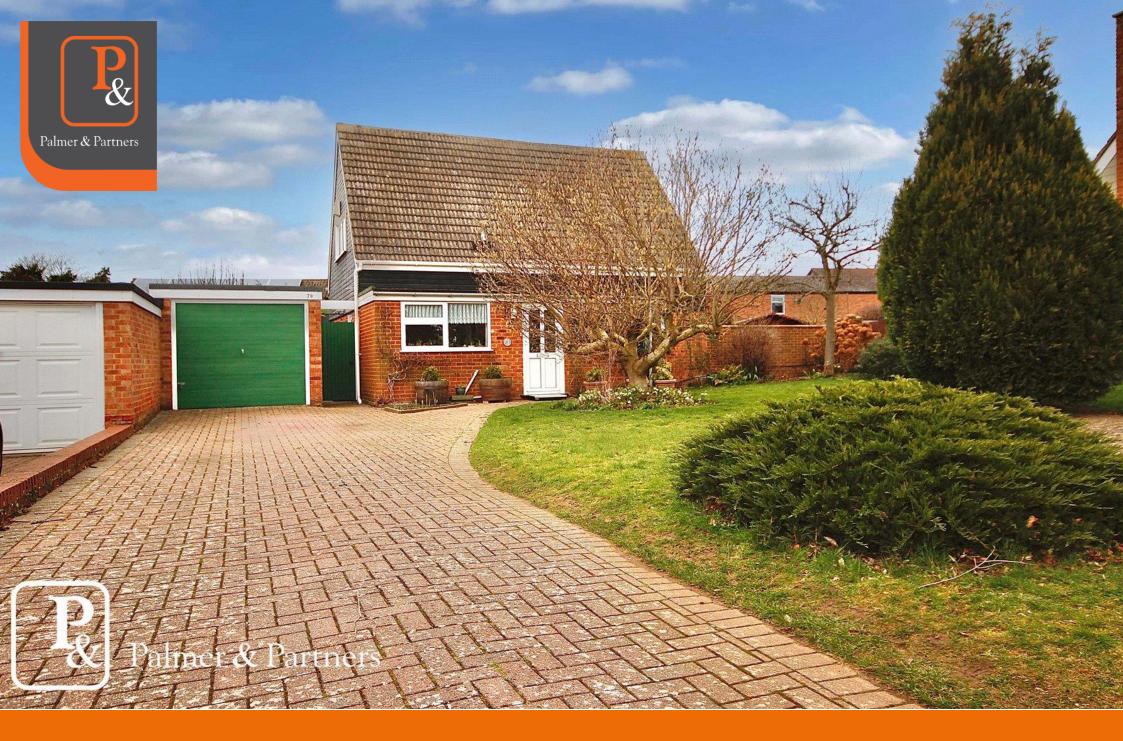

## Holyrood Close, Ipswich, Suffolk, IP2 9DZ

Situated in the desirable area of Ipswich known as The Royals at the end of a cul-de-sac, lies this substantial three bedroom detached chalet bungalow. The property benefits from a rear garden of approximately 125ft (subject to survey), block-paved driveway providing ample offroad parking for several cars, detached garage, double glazing, and gas central heating via radiators. As agents, we recommend the earliest possible internal viewing to fully appreciate the size of the accommodation on offer which comprises entrance hall, ground floor shower room, 20ft dual aspect lounge / dining room, kitchen / breakfast room, ground floor double bedroom / study, first floor landing, two further double bedrooms, and another shower room.

## **Accommodation & Amenities**

- Detached Chalet Bungalow
- Three Double Bedrooms
- Two Shower Rooms
- 125ft Rear Garden (STS)
- Detached Garage & Ample Off-Road Parking

Total area: approx. 99.8 sq. metres (1074.6 sq. feet) Although every attempt has been made to ensure the accuracy of this floorplan measurements of doors, windows, rooms and any other items are approximate and no responsibility is taken for any error, omission or mis-statement. This plan is for illustrative purposes only. Plan produced using PlanUp.