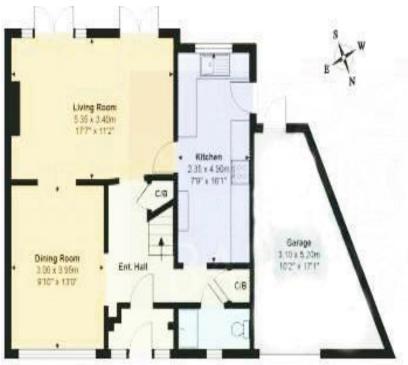

## Park Lane, Hertfordshire EN7

Total Area: 115.1 m². 1239.8º (excluding garage).
All results for the second and for the second persons only