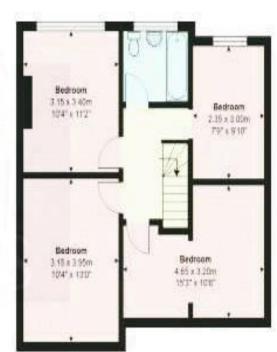

## TREETOPS Park Lane Cheshunt EN7 6LZ

OCCUPYING A GENEROUS CORNER PLOT, WITH EXTENSIVE FRONTAGE, IS THIS IMPECCABLY PRESENTED FOUR BEDROOM, TWO RECEPTION ROOM, SEMI-DETACHED FAMILY HOME. SCOPE FOR FURTHER ENLARGEMENT STPP A beautifully presented four bedroom semi-detached family home with off-road parking for several vehicles, situated on a corner plot in a sought after West Cheshunt location close to Cheshunt Park & Golf Course and highly regarded schools. This charming property has been extended and improved by the current owners to provide accommodation comprising entrance porch and hallway, dining room, living room, kitchen, wc, four double bedrooms and a family bathroom. The driveway to the front of the house offers parking for several vehicles and access to the garage. To the rear is a beautiful garden which benefits from a remote control awning, perfect for all fresco entertaining and dining.

## Park Lane, Hertfordshire EN7

Total Area: 115.1 m². 1239.8º (excluding garage).
All results for the second and for the second persons only