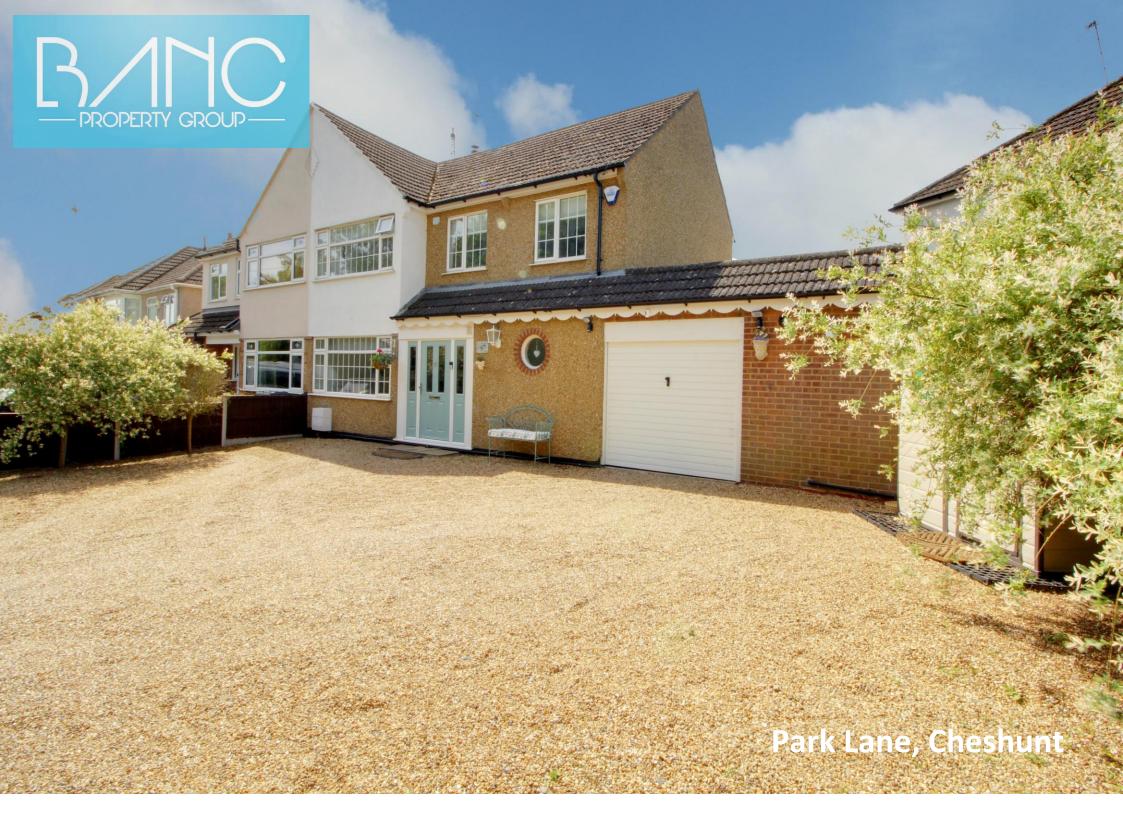

## TREETOPS Park Lane Cheshunt EN7 6LZ

OCCUPYING A GENEROUS CORNER PLOT, WITH EXTENSIVE FRONTAGE, IS THIS IMPECCABLY PRESENTED FOUR BEDROOM, TWO RECEPTION ROOM, SEMI-DETACHED FAMILY HOME. SCOPE FOR FURTHER ENLARGEMENT STPP A beautifully presented four bedroom semi-detached family home with off-road parking for several vehicles, situated on a corner plot in a sought after West Cheshunt location close to Cheshunt Park & Golf Course and highly regarded schools. This charming property has been extended and improved by the current owners to provide accommodation comprising entrance porch and hallway, dining room, living room, kitchen, wc, four double bedrooms and a family bathroom. The driveway to the front of the house offers parking for several vehicles and access to the garage. To the rear is a beautiful garden which benefits from a remote control awning, perfect for all fresco entertaining and dining.