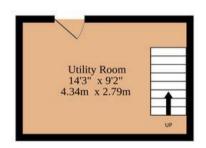

#### TOTAL FLOOR AREA: 1598 sq.ft. (148.5 sq.m.) approx.

Whilst every attempt has been made to ensure the accuracy of the floorplan contained here, measurements of doors, windows, rooms and any other items are approximate and no responsibility is taken for any error, omission or mis-statement. This plan is for illustrative purposes only and should be used as such by any prospective purchaser. The services, systems and appliances shown have not been tested and no guarantee as to their operability or efficiency can be given.