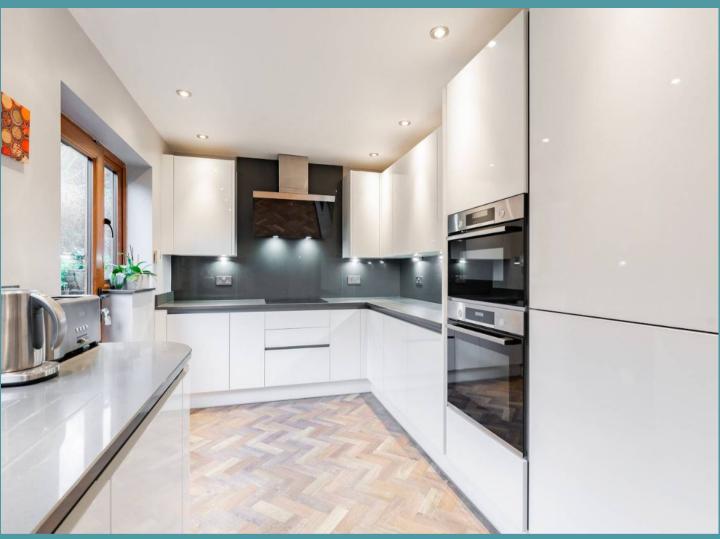

The high-spec kitchen, with its sleek high-gloss cabinetry and integrated appliances, flows seamlessly into a bright, dual-aspect dining room – an inviting space perfect for family meals or entertaining guests. The cosy lounge features a charming fireplace and sliding doors that open onto a conservatory, flooding the room with natural light and offering panoramic views of the garden and fields beyond. From the conservatory, stairs lead to a versatile room, currently used for storage, with plenty of potential to be transformed into a fourth bedroom, office, or snug.

Agents Note

Sold Freehold.

Connected to mains water and electricity, followed by oil-fired heating and septic tank

- Impressive split-level design offering a blend of contemporary and rustic elements
- Breathtaking countryside views from multiple rooms, creating a serene and quiet living environment
- Three spacious double bedrooms, including a master suite with panoramic garden views
- Double garage with substantial parking and storage space, complemented by energy-efficient solar panels and a Tesla battery pack for sustainable living and reduced energy costs
- Exquisite bathroom featuring a P-shaped Whirlpool bath, rainfall shower, and underfloor heating for ultimate comfort
- Kitchen with high-gloss cabinetry, integrated appliances and sleek countertops
- Expansive dual-aspect dining room, designed for elegant family gatherings and stylish entertaining
- Immaculate terraced gardens with a tranquil Koi pond, perfect for relaxation or outdoor activities