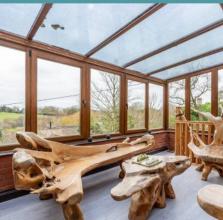

The high-spec kitchen, with its sleek high-gloss cabinetry and integrated appliances, flows seamlessly into a bright, dual-aspect dining room – an inviting space perfect for family meals or entertaining guests. The cosy lounge features a charming fireplace and sliding doors that open onto a conservatory, flooding the room with natural light and offering panoramic views of the garden and fields beyond. From the conservatory, stairs lead to a versatile room, currently used for storage, with plenty of potential to be transformed into a fourth bedroom, office, or snug.