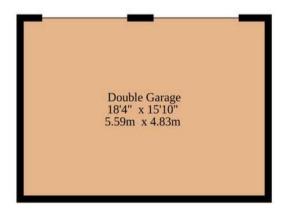

### Haddiscoe, Norwich

Outside, the property is set within beautifully terraced gardens, complete with a tranquil Koi pond and a covered outdoor area, ideal for year-round entertaining. The double garage provides ample parking and storage space, while the property's energy-efficient solar panels and Tesla battery pack ensure reduced energy costs and a greener lifestyle.

#### TOTAL FLOOR AREA: 1598 sq.ft. (148.5 sq.m.) approx.

Whilst every attempt has been made to ensure the accuracy of the floorplan contained here, measurements of doors, windows, rooms and any other items are approximate and no responsibility is taken for any error, omission or mis-statement. This plan is for illustrative purposes only and should be used as such by any prospective purchaser. The services, systems and appliances shown have not been tested and no guarantee as to their operability or efficiency can be given.