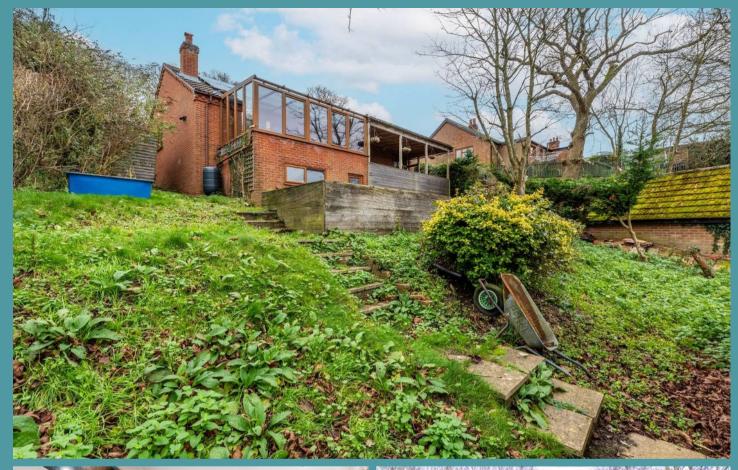

### Haddiscoe, Norwich

Outside, the property is set within beautifully terraced gardens, complete with a tranquil Koi pond and a covered outdoor area, ideal for year-round entertaining. The double garage provides ample parking and storage space, while the property's energy-efficient solar panels and Tesla battery pack ensure reduced energy costs and a greener lifestyle.