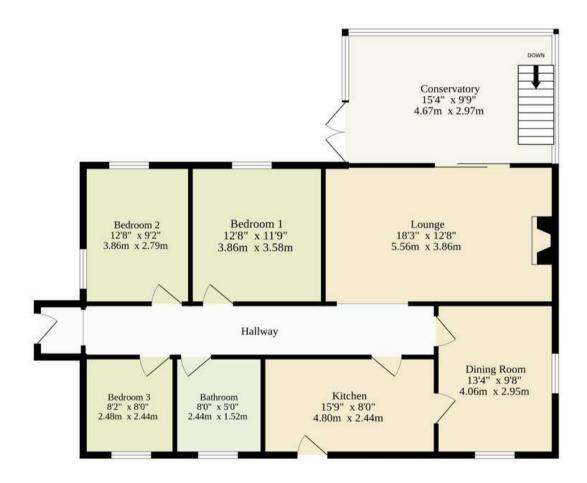

Upon entering, you are welcomed into a spacious hallway featuring engineered hardwood floors that lead you through the thoughtfully designed interiors. The home offers three generous double bedrooms, including a master suite with breathtaking garden and countryside views, plus two additional rooms currently used as an office and hobby room. The stylish bathroom is equipped with a luxurious P-shaped Whirlpool bath and a rainfall shower, complemented by underfloor heating for added comfort.

The high-spec kitchen, with its sleek high-gloss cabinetry and integrated appliances, flows seamlessly into a bright, dual-aspect dining room – an inviting space perfect for family meals or entertaining guests. The cosy lounge features a charming fireplace and sliding doors that open onto a conservatory, flooding the room with natural light and offering panoramic views of the garden and fields beyond. From the conservatory, stairs lead to a versatile room, currently used for storage, with plenty of potential to be transformed into a fourth bedroom, office, or snug.

#### TOTAL FLOOR AREA: 1598 sq.ft. (148.5 sq.m.) approx.

Whilst every attempt has been made to ensure the accuracy of the floorplan contained here, measurements of doors, windows, rooms and any other items are approximate and no responsibility is taken for any error, omission or mis-statement. This plan is for illustrative purposes only and should be used as such by any prospective purchaser. The services, systems and appliances shown have not been tested and no guarantee as to their operability or efficiency can be given.