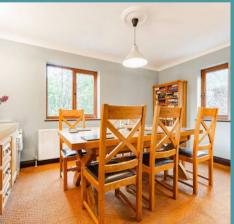

The high-spec kitchen, with its sleek high-gloss cabinetry and integrated appliances, flows seamlessly into a bright, dual-aspect dining room – an inviting space perfect for family meals or entertaining guests. The cosy lounge features a charming fireplace and sliding doors that open onto a conservatory, flooding the room with natural light and offering panoramic views of the garden and fields beyond. From the conservatory, stairs lead to a versatile room, currently used for storage, with plenty of potential to be transformed into a fourth bedroom, office, or snug.