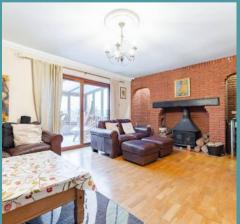

The high-spec kitchen, with its sleek high-gloss cabinetry and integrated appliances, flows seamlessly into a bright, dual-aspect dining room – an inviting space perfect for family meals or entertaining guests. The cosy lounge features a charming fireplace and sliding doors that open onto a conservatory, flooding the room with natural light and offering panoramic views of the garden and fields beyond. From the conservatory, stairs lead to a versatile room, currently used for storage, with plenty of potential to be transformed into a fourth bedroom, office, or snug.