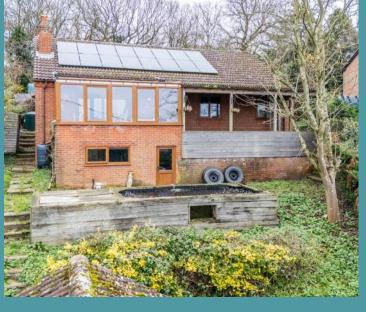

### Haddiscoe, Norwich

Outside, the property is set within beautifully terraced gardens, complete with a tranquil Koi pond and a covered outdoor area, ideal for year-round entertaining. The double garage provides ample parking and storage space, while the property's energy-efficient solar panels and Tesla battery pack ensure reduced energy costs and a greener lifestyle.