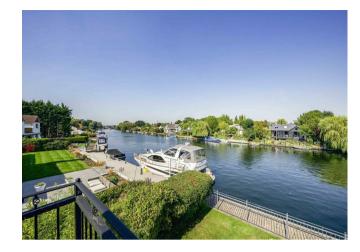

Occupying an impressive site with panoramic views from the rear of the house across the River Thames, the property takes full advantage of its enviable position with bi folding doors from both the living room and open plan kitchen/dining room onto a riverside terrace and both rear facing bedrooms upstairs have balconies/Juliet balconies overlooking the Thames.

Externally the property boasts beautifully manicured gardens to the front which are private and secluded. There is also extensive driveway parking and a storage shed. To the the rear has a large terrace that spans the width of the property with a lawned area leading to a double mooring on the banks of the river. For water travel, Shepperton lock is within easy reach to the right and Chertsey Lock is just a short journey to the left.