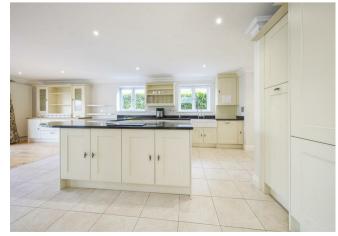

Accommodation comprises a large reception hall with extensive fitted cupboards, a large living room with feature fireplace and bifold doors to the rear terrace overlooking the river. It leads to the large dining kitchen with breakfast bar and also with bi folds directly out to the terrace. There is also a further reception room to the front with two sets of double doors making the most of the beautifully manicured front garden. A utility room and DWC complete the ground floor. To the first floor there are four large double bedrooms, two of which have luxury en suite bathrooms and a further family bathroom and three of which have balconies.