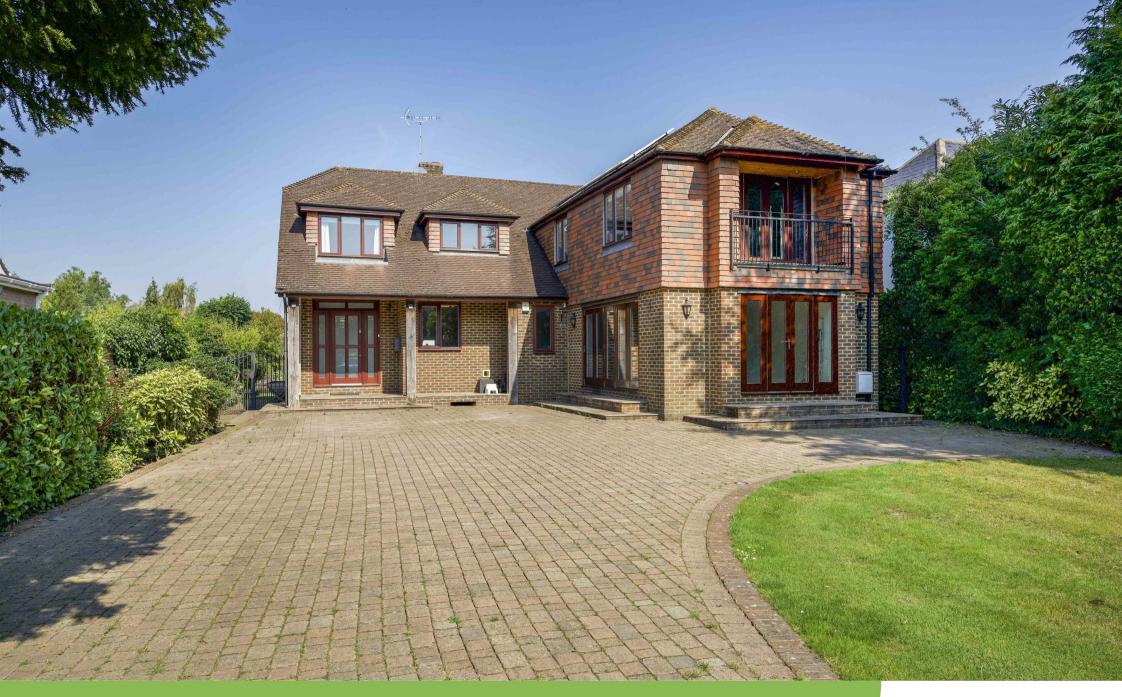

A beautiful riverside family home situated in the sought after Hamm Court private estate with a stunning outlook across the River Thames. This unique family home really is a lifestyle choice as offers well thought out accommodation that has been carefully designed to maximise natural light and riverside views and that is ideal for modern family room as the downstairs is open plan and free flowing and all bedrooms are generous sizes with two having en suite bathrooms.

Accommodation comprises a large reception hall with extensive fitted cupboards, a large living room with feature fireplace and bifold doors to the rear terrace overlooking the river. It leads to the large dining kitchen with breakfast bar and also with bi folds directly out to the terrace. There is also a further reception room to the front with two sets of double doors making the most of the beautifully manicured front garden. A utility room and DWC complete the ground floor. To the first floor there are four large double bedrooms, two of which have luxury en suite bathrooms and a further family bathroom and three of which have balconies.

Externally the property boasts beautifully manicured gardens to the front which are private and secluded. There is also extensive driveway parking and a storage shed. To the the rear has a large terrace that spans the width of the property with a lawned area leading to a double mooring on the banks of the river. For water travel, Shepperton lock is within easy reach to the right and Chertsey Lock is just a short journey to the left.