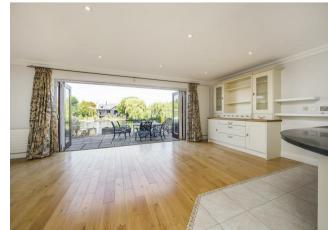

Occupying an impressive site with panoramic views from the rear of the house across the River Thames, the property takes full advantage of its enviable position with bi folding doors from both the living room and open plan kitchen/dining room onto a riverside terrace and both rear facing bedrooms upstairs have balconies/Juliet balconies overlooking the Thames.

Accommodation comprises a large reception hall with extensive fitted cupboards, a large living room with feature fireplace and bifold doors to the rear terrace overlooking the river. It leads to the large dining kitchen with breakfast bar and also with bi folds directly out to the terrace. There is also a further reception room to the front with two sets of double doors making the most of the beautifully manicured front garden. A utility room and DWC complete the ground floor. To the first floor there are four large double bedrooms, two of which have luxury en suite bathrooms and a further family bathroom and three of which have balconies.

Externally the property boasts beautifully manicured gardens to the front which are private and secluded. There is also extensive driveway parking and a storage shed. To the the rear has a large terrace that spans the width of the property with a lawned area leading to a double mooring on the banks of the river. For water travel, Shepperton lock is within easy reach to the right and Chertsey Lock is just a short journey to the left.