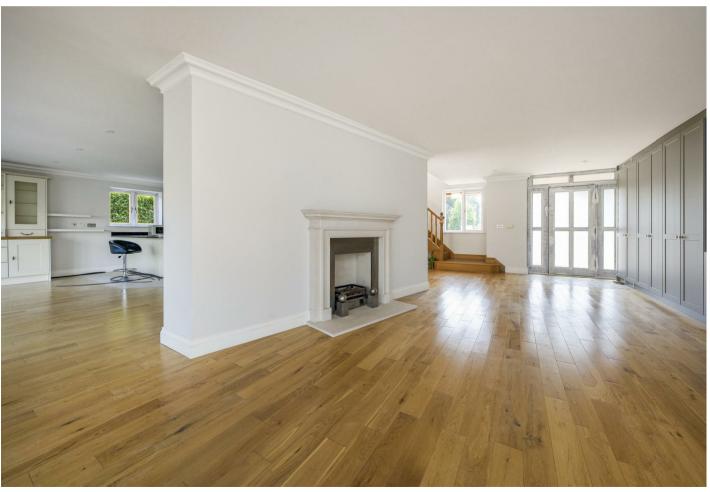

Accommodation comprises a large reception hall with extensive fitted cupboards, a large living room with feature fireplace and bifold doors to the rear terrace overlooking the river. It leads to the large dining kitchen with breakfast bar and also with bi folds directly out to the terrace. There is also a further reception room to the front with two sets of double doors making the most of the beautifully manicured front garden. A utility room and DWC complete the ground floor. To the first floor there are four large double bedrooms, two of which have luxury en suite bathrooms and a further family bathroom and three of which have balconies.