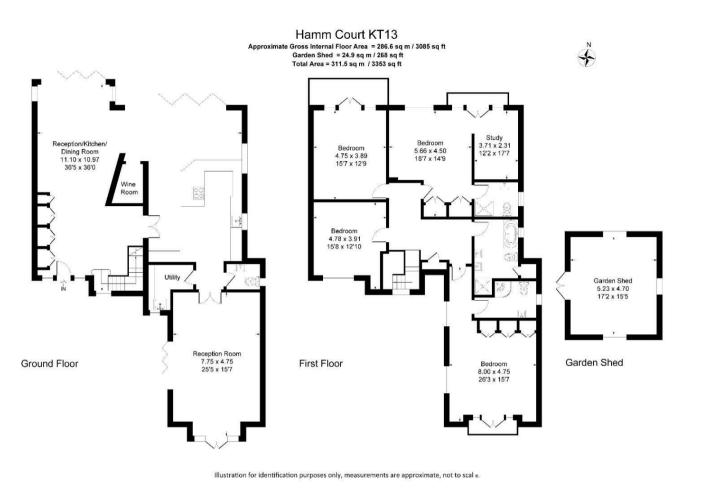

Accommodation comprises a large reception hall with extensive fitted cupboards, a large living room with feature fireplace and bifold doors to the rear terrace overlooking the river. It leads to the large dining kitchen with breakfast bar and also with bi folds directly out to the terrace. There is also a further reception room to the front with two sets of double doors making the most of the beautifully manicured front garden. A utility room and DWC complete the ground floor. To the first floor there are four large double bedrooms, two of which have luxury en suite bathrooms and a further family bathroom and three of which have balconies.

## TOTAL APPROX. FLOOR AREA 3353.00 sq ft

Viewing: Please contact our Surrey Office on 01932 212 880 if you wish to arrange a viewing appointment for this property.

These particulars, whilst believed to be accurate are set out as a general outline only for guidance and do not constitute any part of an offer or contract. Intending purchasers should not rely on them as statements of representation of fact, but must satisfy themselves by inspection or otherwise as to their accuracy. No person in this firms employment has the authority to make or give any representation or warranty in respect of the property.