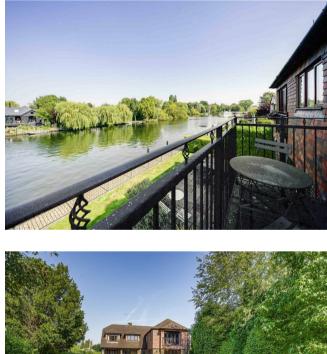

Occupying an impressive site with panoramic views from the rear of the house across the River Thames, the property takes full advantage of its enviable position with bi folding doors from both the living room and open plan kitchen/dining room onto a riverside terrace and both rear facing bedrooms upstairs have balconies/Juliet balconies overlooking the Thames.

Externally the property boasts beautifully manicured gardens to the front which are private and secluded. There is also extensive driveway parking and a storage shed. To the the rear has a large terrace that spans the width of the property with a lawned area leading to a double mooring on the banks of the river. For water travel, Shepperton lock is within easy reach to the right and Chertsey Lock is just a short journey to the left.