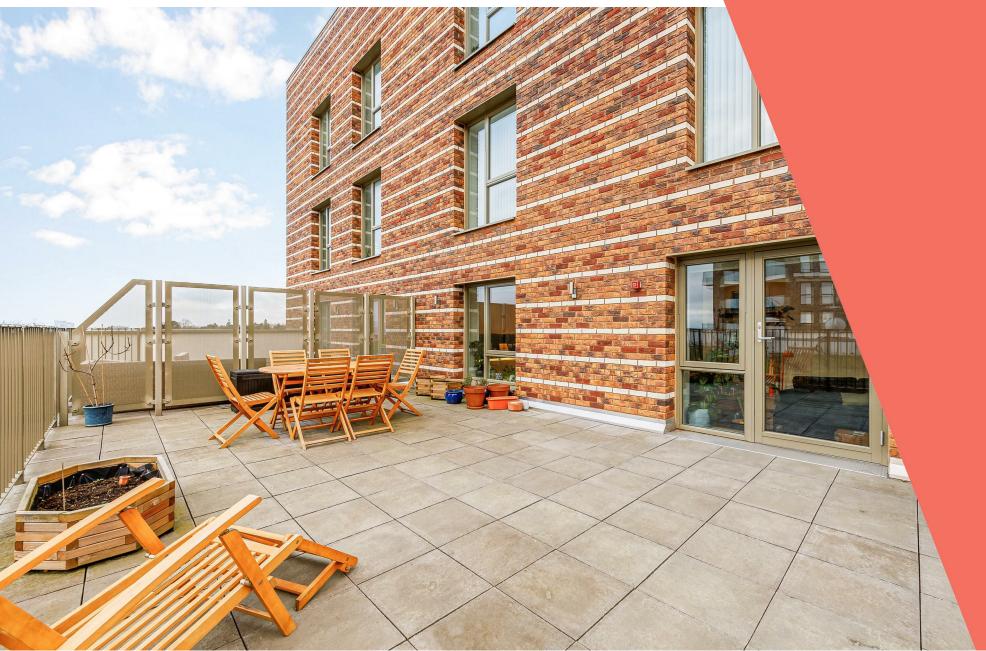

### **Key points:**

- Two bedrooms
- Two bathrooms
- Sixth floor apartment
- 794 sq ft / 73.8 sq m
- Two forms of outside space, including a large private terrace C. 26'10" x 16'5"
- Less than 200m from Acton Town Underground Station
- · Access to private communal

© www.prspective.co.uk

A beautifully presented two double bedroom, two-bathroom sixth floor apartment within the popular Acton Gardens development.

Spread over a generous 794 sqft, this apartment boasts modern stylish interiors comprising of a large, open plan kitchen/living space filled with natural light from the dual aspect, and doors leading out to a private balcony and a incredibly unique terrace, which spans over 26'10" x 16'5".