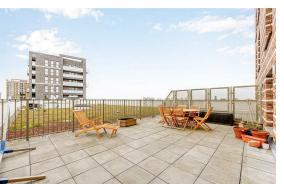

### **Key points:**

- Two bedrooms
- Two bathrooms
- Sixth floor apartment
- 794 sq ft / 73.8 sq m
- Two forms of outside space, including a large private terrace C. 26'10" x 16'5"
- Less than 200m from Acton Town Underground Station
- · Access to private communal

© www.prspective.co.uk

A beautifully presented two double bedroom, two-bathroom sixth floor apartment within the popular Acton Gardens development.

Spread over a generous 794 sqft, this apartment boasts modern stylish interiors comprising of a large, open plan kitchen/living space filled with natural light from the dual aspect, and doors leading out to a private balcony and a incredibly unique terrace, which spans over 26'10" x 16'5".