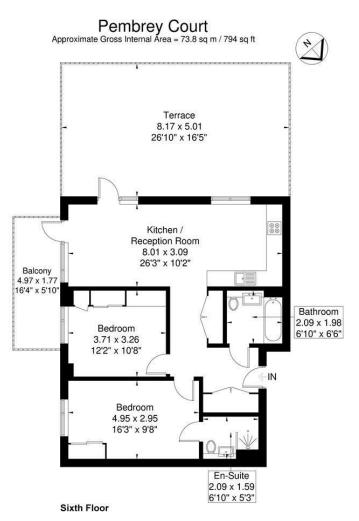

### **Key points:**

- Two bedrooms
- Two bathrooms
- Sixth floor apartment
- 794 sq ft / 73.8 sq m
- Two forms of outside space, including a large private terrace C. 26'10" x 16'5"
- Less than 200m from Acton Town Underground Station
- · Access to private communal

#### Acton

sales@astonrowe.co.uk

57-59 Churchfield Road, Acton, London, W3 6AY

020 8992 3600

Although every attempt has been made to ensure accuracy, all measurements are approximate.

The floorplan is for illustrative purposes only and not to scale.