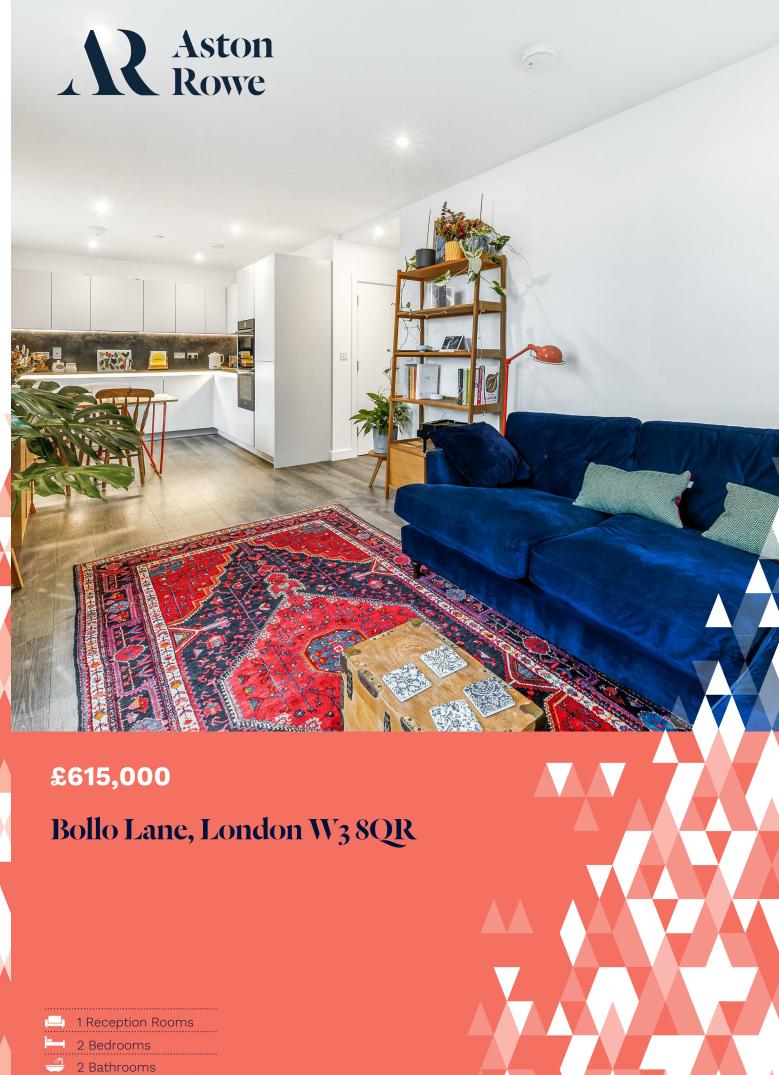

© www.prspective.co.uk

A beautifully presented two double bedroom, two-bathroom sixth floor apartment within the popular Acton Gardens development.

Spread over a generous 794 sqft, this apartment boasts modern stylish interiors comprising of a large, open plan kitchen/living space filled with natural light from the dual aspect, and doors leading out to a private balcony and a incredibly unique terrace, which spans over 26'10" x 16'5".