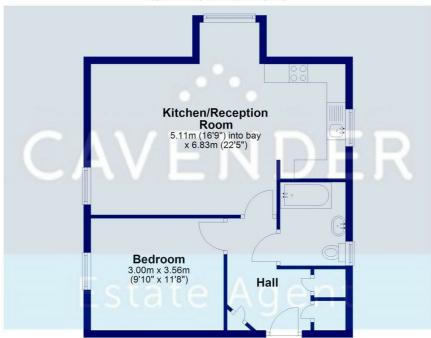

## Second Floor Approx. 61.7 sq. metres (663.7 sq. feet)

Total area: approx. 61.7 sq. metres (663.7 sq. feet)