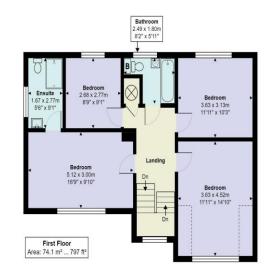

## **Thrush Lane Cuffley EN6 4JT**

\*\*HUGE POTENTIAL FOR RE-DEVELOPMENT STPP\*\* CORNER PLOT\*\*POTENTIAL FOR ANNEX\*\* We are delighted to offer this wonderful 4 bedroom home that sits on a large corner plot and offers huge potential for redevelopment stpp. The property will suit many different family needs, you could convert the existing office area into a self-contained annex. The overall accommodation which sits at nearly 2500 sq ft comprises of: Entrance hallway, living room, dining room, kitchen/living/dining room, conservatory, home office/tv room, downstairs cloakroom. Upstairs there are 4 bedrooms with the master bedroom having an en-suit bathroom, there is a further family bathroom. Exterior there is a large rear garden with side access. Off street parking for several cars.

#### www.bancproperty.com

info@bancproperty.com

1 Station Road, Cuffley, Hertfordshire, EN6 4HU

Total Area: 226.8 m<sup>2</sup> ... 2441 ft<sup>2</sup> (excluding garden)

ements are approximate and for display p