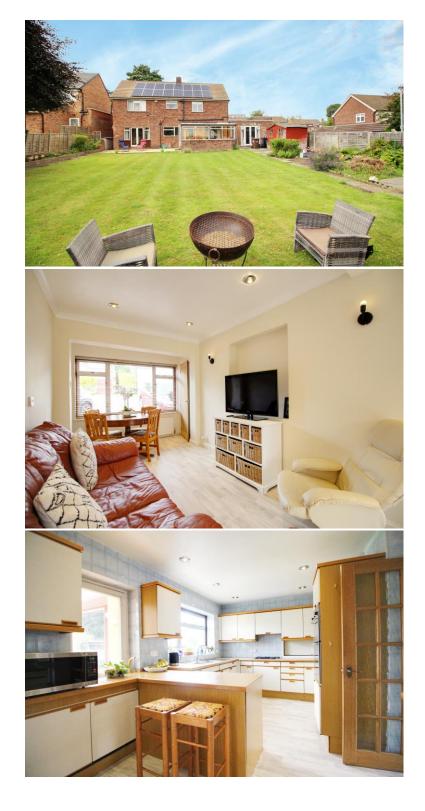

## **Thrush Lane Cuffley EN6 4JT**

\*\*HUGE POTENTIAL FOR RE-DEVELOPMENT STPP\*\* CORNER PLOT\*\*POTENTIAL FOR ANNEX\*\* We are delighted to offer this wonderful 4 bedroom home that sits on a large corner plot and offers huge potential for redevelopment stpp. The property will suit many different family needs, you could convert the existing office area into a self-contained annex. The overall accommodation which sits at nearly 2500 sq ft comprises of: Entrance hallway, living room, dining room, kitchen/living/dining room, conservatory, home office/tv room, downstairs cloakroom. Upstairs there are 4 bedrooms with the master bedroom having an en-suit bathroom, there is a further family bathroom. Exterior there is a large rear garden with side access. Off street parking for several cars.