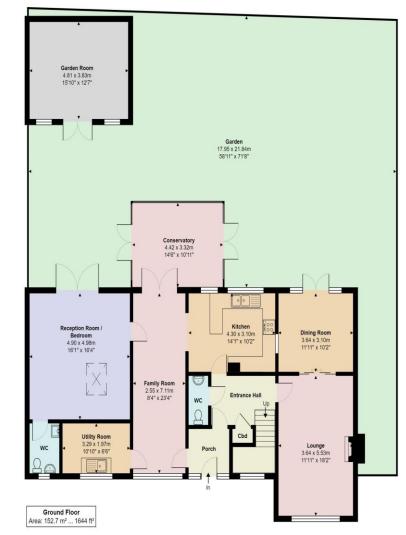

## **Thrush Lane Cuffley EN6 4JT**

\*\*HUGE POTENTIAL FOR RE-DEVELOPMENT STPP\*\* CORNER PLOT\*\*POTENTIAL FOR ANNEX\*\* We are delighted to offer this wonderful 4 bedroom home that sits on a large corner plot and offers huge potential for redevelopment stpp. The property will suit many different family needs, you could convert the existing office area into a self-contained annex. The overall accommodation which sits at nearly 2500 sq ft comprises of: Entrance hallway, living room, dining room, kitchen/living/dining room, conservatory, home office/tv room, downstairs cloakroom. Upstairs there are 4 bedrooms with the master bedroom having an en-suit bathroom, there is a further family bathroom. Exterior there is a large rear garden with side access. Off street parking for several cars.

#### www.bancproperty.com

info@bancproperty.com

1 Station Road, Cuffley, Hertfordshire, EN6 4HU

Total Area: 226.8 m<sup>2</sup> ... 2441 ft<sup>2</sup> (excluding garden)

ements are approximate and for display p