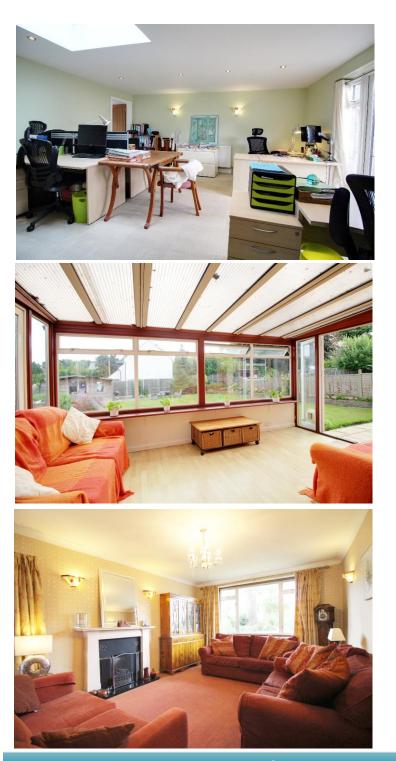

## **Thrush Lane Cuffley EN6 4JT**

\*\*HUGE POTENTIAL FOR RE-DEVELOPMENT STPP\*\* CORNER PLOT\*\*POTENTIAL FOR ANNEX\*\* We are delighted to offer this wonderful 4 bedroom home that sits on a large corner plot and offers huge potential for redevelopment stpp. The property will suit many different family needs, you could convert the existing office area into a self-contained annex. The overall accommodation which sits at nearly 2500 sq ft comprises of: Entrance hallway, living room, dining room, kitchen/living/dining room, conservatory, home office/tv room, downstairs cloakroom. Upstairs there are 4 bedrooms with the master bedroom having an en-suit bathroom, there is a further family bathroom. Exterior there is a large rear garden with side access. Off street parking for several cars.