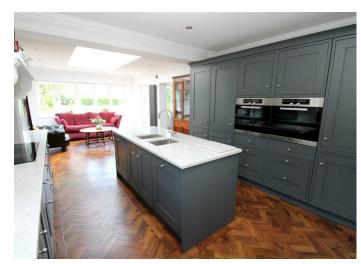

Dining Room 18'1 x 10'4 (5.51m x 3.15m)

Kitchen Diner 27'8 x 12'5 (8.43m x 3.78m)

**EXTERNAL** 

Double Garage 18'1 x 15'5 (5.51m x 4.70m)

Plot in total 0.46 acre