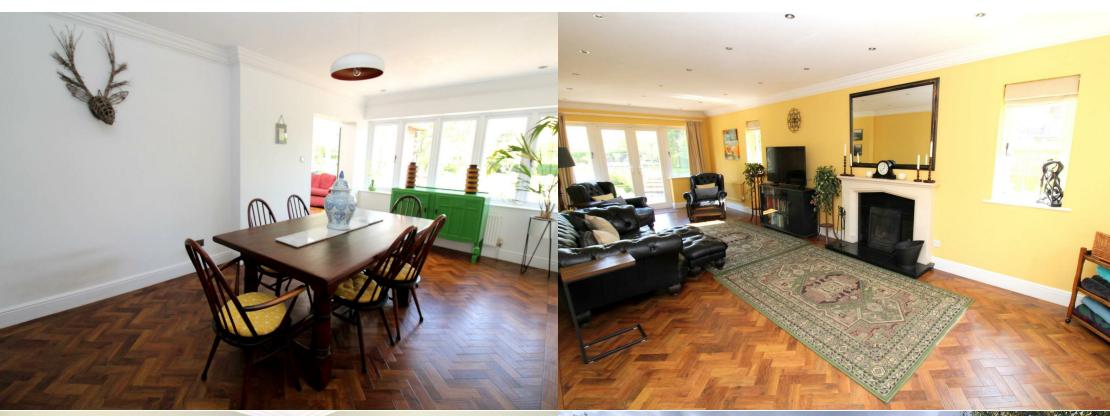

**Family Bathroom** 

Landing

**GROUND FLOOR** 

**Entrance Hall** 

**Ground Floor W.C** 

Study 9'3 x 8'11 (2.82m x 2.72m)

Utility 9'11 x 7'3 (3.02m x 2.21m)

Lounge 28'8 x 11'6 (8.74m x 3.51m)

Dining Room 18'1 x 10'4 (5.51m x 3.15m)

Kitchen Diner 27'8 x 12'5 (8.43m x 3.78m)

**EXTERNAL** 

Double Garage 18'1 x 15'5 (5.51m x 4.70m)

Plot in total 0.46 acre