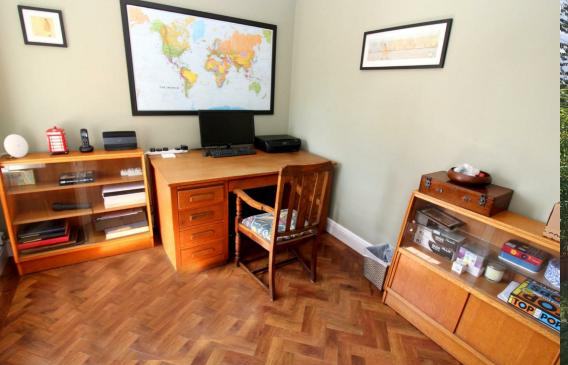

**Family Bathroom** 

Landing

**GROUND FLOOR** 

**Entrance Hall** 

**Ground Floor W.C** 

Study 9'3 x 8'11 (2.82m x 2.72m)

Utility 9'11 x 7'3 (3.02m x 2.21m)

Lounge 28'8 x 11'6 (8.74m x 3.51m)