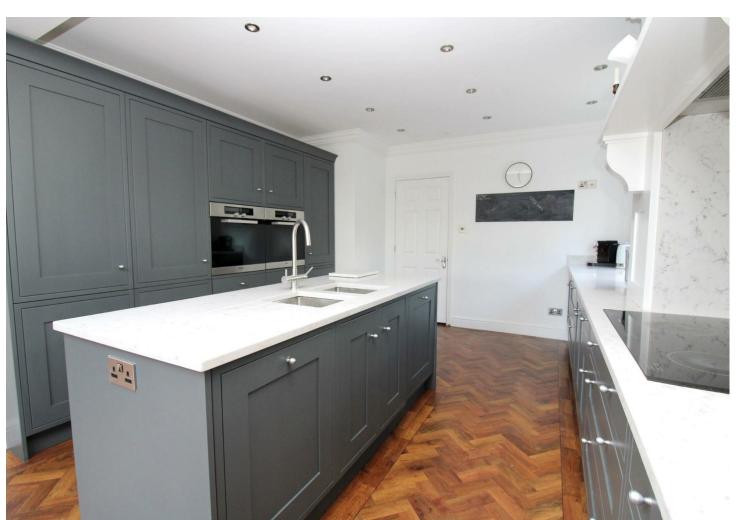

Dining Room 18'1 x 10'4 (5.51m x 3.15m)

Kitchen Diner 27'8 x 12'5 (8.43m x 3.78m)

**EXTERNAL** 

Double Garage 18'1 x 15'5 (5.51m x 4.70m)

Plot in total 0.46 acre