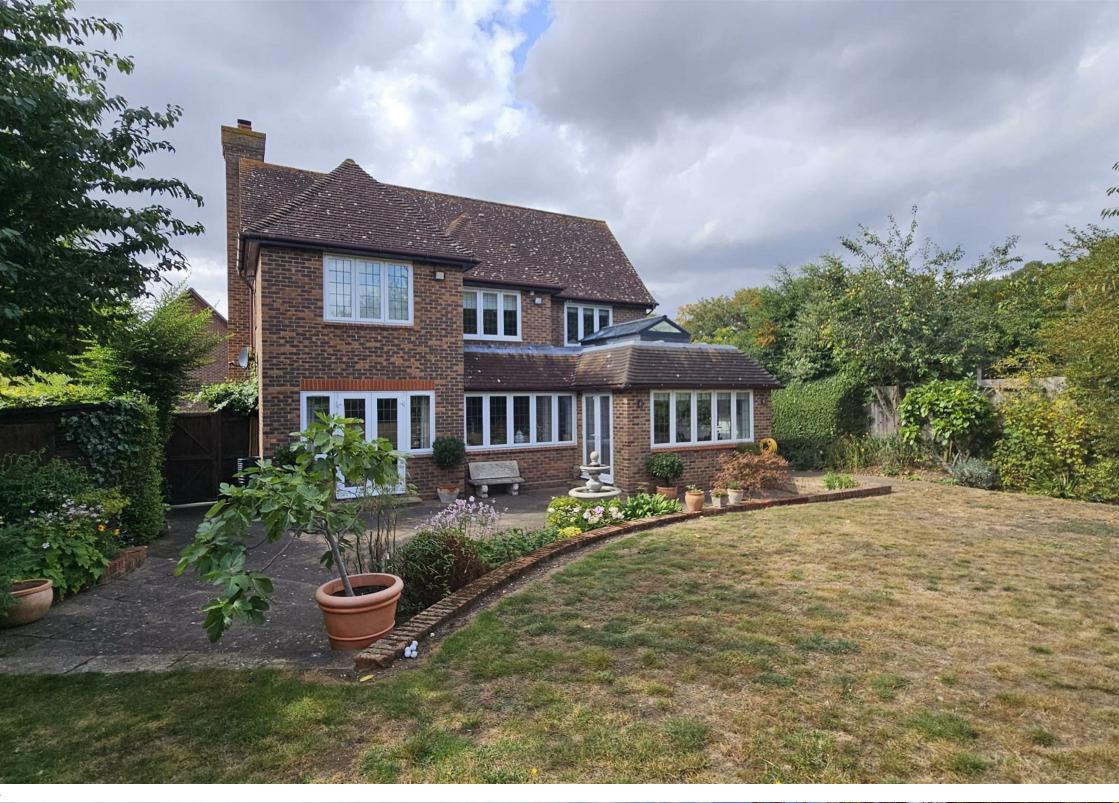

2 Little Meadows Conduit Lane, Woodham Mortimer, Essex CM9 6TZ £1,200,000

Church & Hawes

Est.1977

Estate Agents, Valuers, Letting & Management Agents

Estate Agents, Valuers, Letting & Management Agents

IMPOSING FIVE BEDROOM PROPERTY ON GENEROUS PLOT.... Located in a private lane in the sought after village of Woodham Mortimer is this impressive detached residence. Offered in fantastic decorative order throughout and enjoys a plot approaching half an acre with landscaped gardens to rear and ample parking and garage to the front. Internally to the first floor are five bedrooms and two bathrooms, whilst to the ground floor are three separate reception rooms and a wonderful open plan kitchen family room with separate utility. Woodham Mortimer is nestled between Maldon & Danbury and offers easy access to both. Chelmsford city centre and the amenities it offers including its mainline station to London Liverpool Street, are easily accessible by public transport or car, and major roads throughout the county are within easy reach. Energy rating E

Dining Room 18'1 x 10'4 (5.51m x 3.15m)

Kitchen Diner 27'8 x 12'5 (8.43m x 3.78m)

**EXTERNAL** 

Double Garage 18'1 x 15'5 (5.51m x 4.70m)

Plot in total 0.46 acre