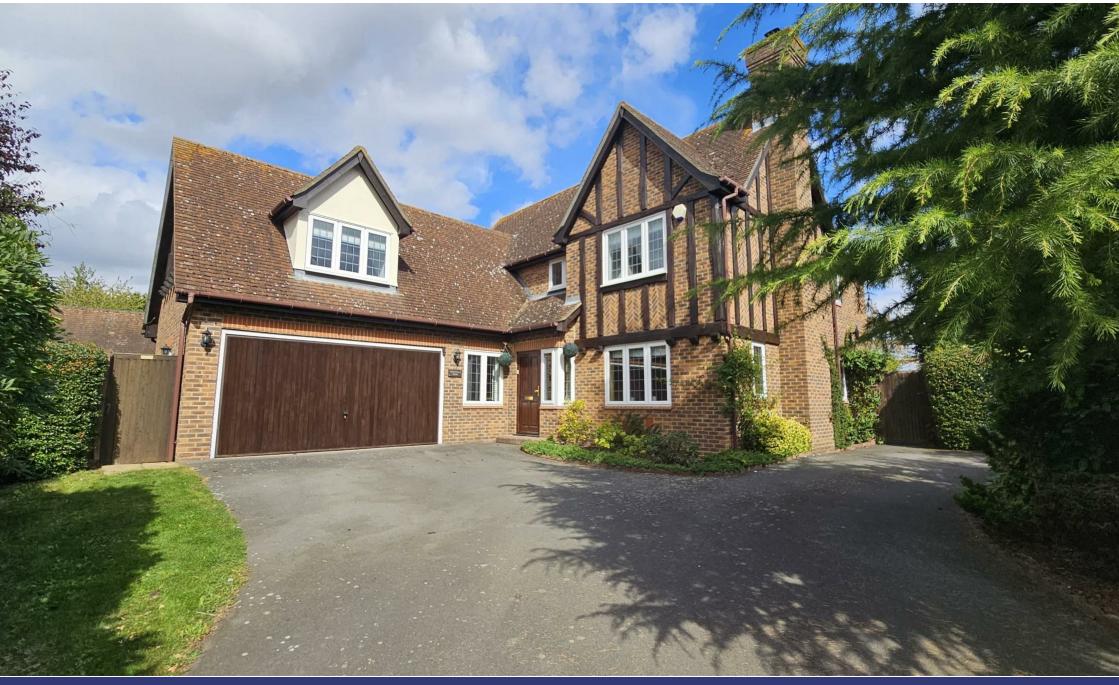

2 Little Meadows Conduit Lane, Woodham Mortimer, Essex CM9 6TZ £1,200,000

Church & Hawes

Est.1977

Estate Agents, Valuers, Letting & Management Agents

Estate Agents, Valuers, Letting & Management Agents

IMPOSING FIVE BEDROOM PROPERTY ON GENEROUS PLOT.... Located in a private lane in the sought after village of Woodham Mortimer is this impressive detached residence. Offered in fantastic decorative order throughout and enjoys a plot approaching half an acre with landscaped gardens to rear and ample parking and garage to the front. Internally to the first floor are five bedrooms and two bathrooms, whilst to the ground floor are three separate reception rooms and a wonderful open plan kitchen family room with separate utility. Woodham Mortimer is nestled between Maldon & Danbury and offers easy access to both. Chelmsford city centre and the amenities it offers including its mainline station to London Liverpool Street, are easily accessible by public transport or car, and major roads throughout the county are within easy reach. Energy rating E

Dining Room 18'1 x 10'4 (5.51m x 3.15m)

Kitchen Diner 27'8 x 12'5 (8.43m x 3.78m)

**EXTERNAL** 

Double Garage 18'1 x 15'5 (5.51m x 4.70m)

Plot in total 0.46 acre