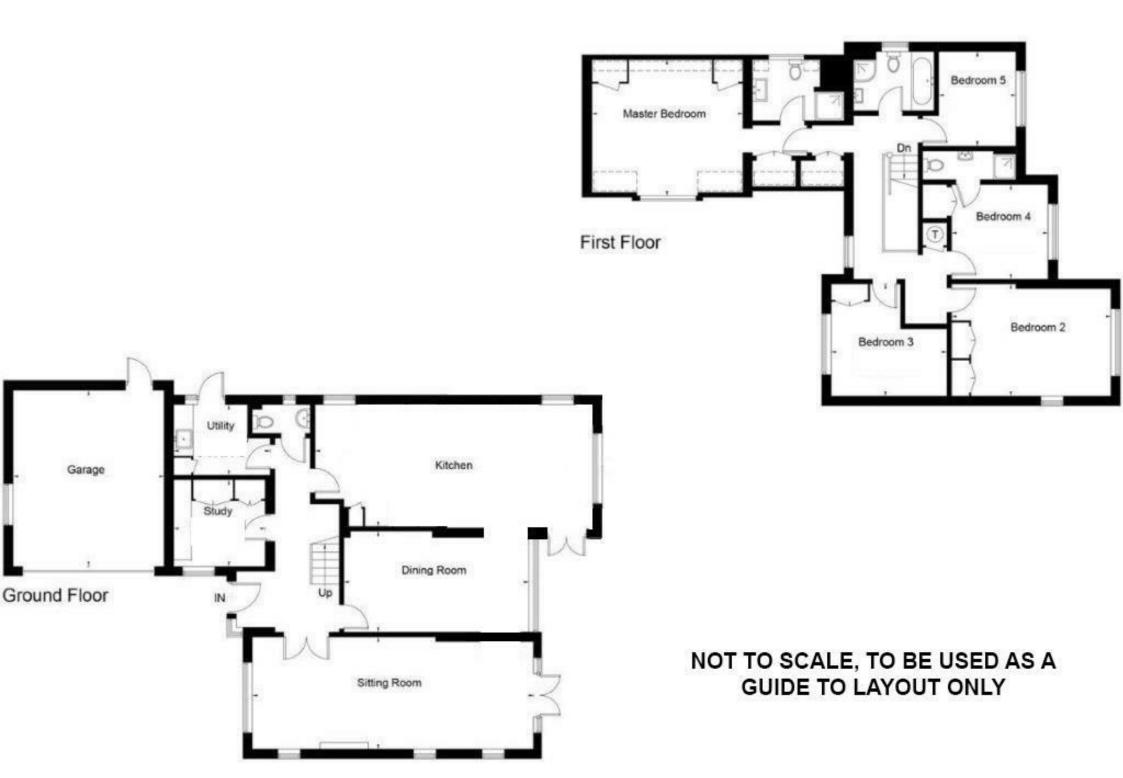

## FIRST FLOOR

Bedroom One 15'3 x 13'11 (4.65m x 4.24m)

En Suite

Bedroom Two 16'5 11'7 (5.00m 3.53m)

Bedroom Three 11'11 x 11'7 (3.63m x 3.53m)

Bedroom Four 9'10 x 9'8 (3.00m x 2.95m)

En Suite

Bedroom Five 9'9 x 7'11 (2.97m x 2.41m)

**Family Bathroom** 

Landing

**GROUND FLOOR** 

**Entrance Hall** 

**Ground Floor W.C** 

Study 9'3 x 8'11 (2.82m x 2.72m)

Utility 9'11 x 7'3 (3.02m x 2.21m)

Lounge 28'8 x 11'6 (8.74m x 3.51m)

Dining Room 18'1 x 10'4 (5.51m x 3.15m)

Kitchen Diner 27'8 x 12'5 (8.43m x 3.78m)

**EXTERNAL** 

Double Garage 18'1 x 15'5 (5.51m x 4.70m)

Plot in total 0.46 acre