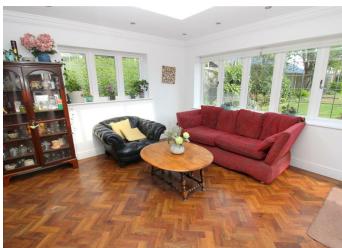

**Family Bathroom** 

Landing

**GROUND FLOOR** 

**Entrance Hall** 

**Ground Floor W.C** 

Study 9'3 x 8'11 (2.82m x 2.72m)

Utility 9'11 x 7'3 (3.02m x 2.21m)

Lounge 28'8 x 11'6 (8.74m x 3.51m)