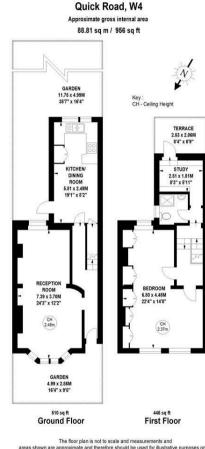

## THE PROPERTY

A charming end of terrace period cottage ideally located in the heart of the Glebe Estate with the added benefit of a roof terrace and South-facing garden. The front of the first floor has been transformed into a master suite with a second bedroom, South-facing roof terrace and shower room to the rear. The ground floor offers a 24' double reception room, 19' kitchen/breakfast room and 38' private South facing landscaped garden. The house has the potential to extend subject to the necessary consent. Ideally situated on this prestigious residential road offering close proximity to Turnham Green Tube Station, The River and the extensive facilities on Chiswick High Road.