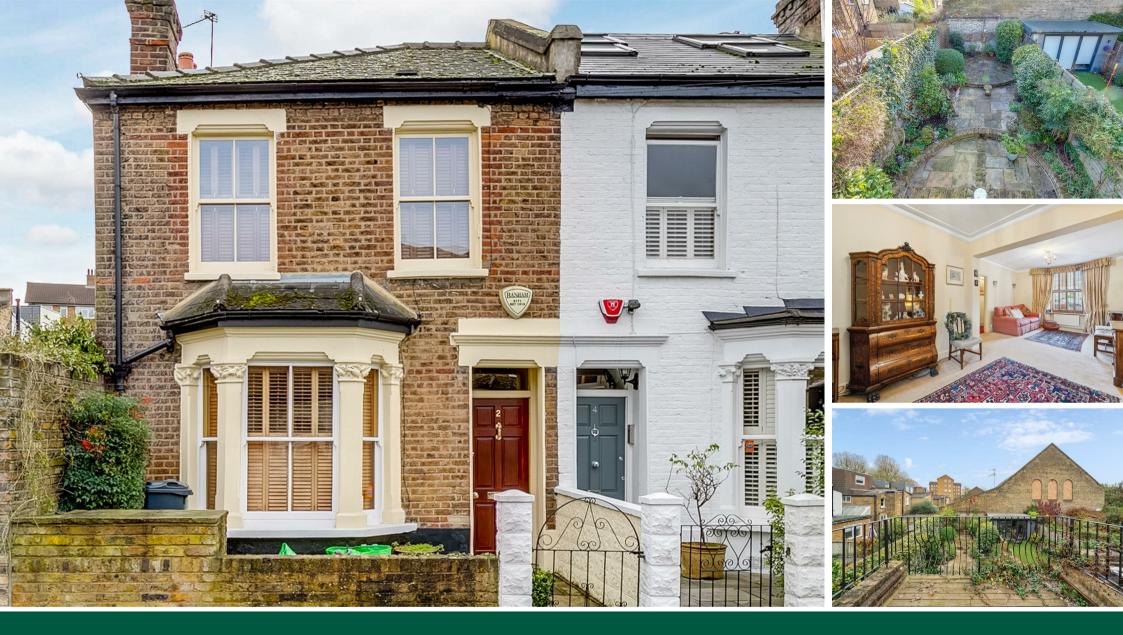

## THE PROPERTY

A charming end of terrace period cottage ideally located in the heart of the Glebe Estate with the added benefit of a roof terrace and South-facing garden. The front of the first floor has been transformed into a master suite with a second bedroom, South-facing roof terrace and shower room to the rear. The ground floor offers a 24' double reception room, 19' kitchen/breakfast room and 38' private South facing landscaped garden. The house has the potential to extend subject to the necessary consent. Ideally situated on this prestigious residential road offering close proximity to Turnham Green Tube Station, The River and the extensive facilities on Chiswick High Road.