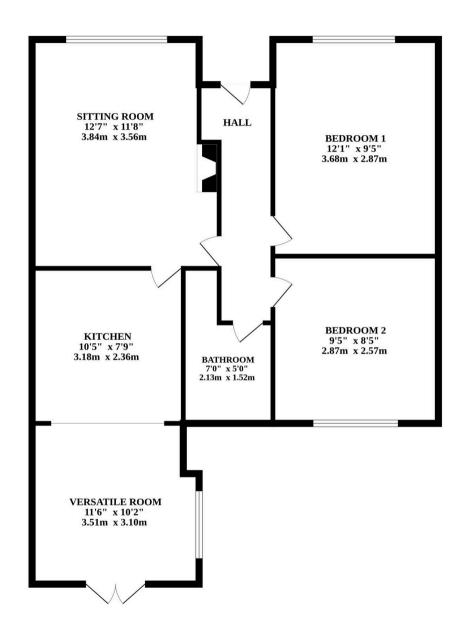

## 11 Well Close

Sparham, Norwich

Modern living in a rural location. This inviting two-bedroom detached bungalow offers a comfortable and convenient lifestyle. The spacious living area and well-designed kitchen create an open and inviting atmosphere, while the two double bedrooms and bathroom provide ample space for relaxation and privacy. Outside, the large driveway and substantial lawn space offer plenty of parking and outdoor enjoyment.

## THE PROPERTY

Introducing this inviting two-bedroom detached bungalow, a perfect blend of modern convenience and comfortable living. As you enter through the welcoming entrance hall, you'll immediately feel the warmth and style that defines this home.