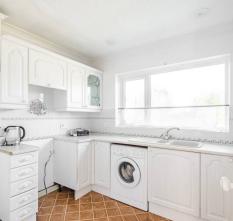

Step inside to find a warm and inviting atmosphere. The conservatory porch welcomes you with its white uPVC construction, providing a bright and airy space.

The entrance hall leads you into the kitchen equipped with lightwood-patterned fitted units, an electric hob and oven and space for essential appliances.