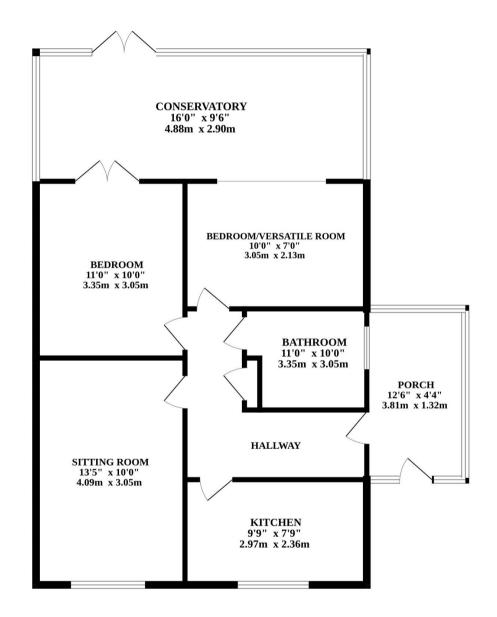

rate dining room and a well-appointed bathroom with modern fixtures. Outside, the beautifully landscaped gardens feature, with a hedged front garden and a generous back garden, complete with an oil storage tank and two storage sheds.

**Agents Note** 

Sold Freehold

Connected to mains water, electricity and drainage.

Oil Fired Heating

Council Tax - C

- Charming detached 2-bedroom bungalow
- Versatile floor plan suitable for various lifestyles
- Proximity to local schools and shops, with Great Yarmouth just 6 miles away
- Well-equipped kitchen with light woodpatterned units
- Living room that can double as an additional bedroom
- Comfortable double bedroom with direct conservatory access
- Beautifully landscaped gardens with hedged front and generous back garden

#### **GROUND FLOOR**