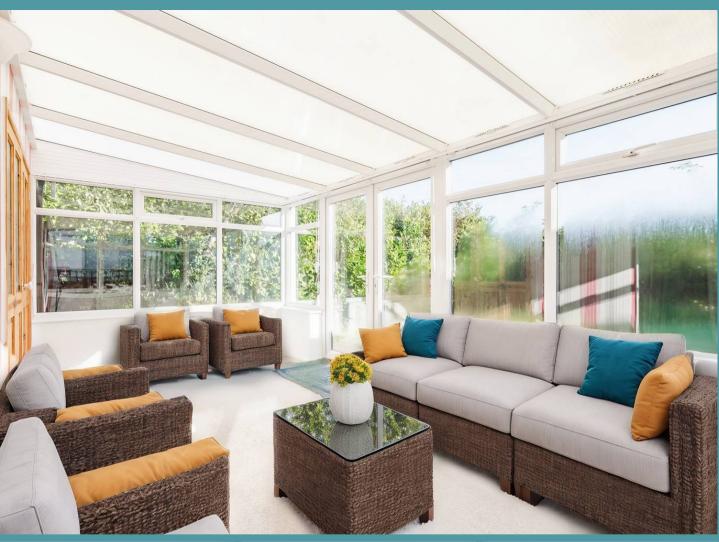

Step inside to find a warm and inviting atmosphere. The conservatory porch welcomes you with its white uPVC construction, providing a bright and airy space.

The entrance hall leads you into the kitchen equipped with lightwood-patterned fitted units, an electric hob and oven and space for essential appliances.

### 4 Grove Road

Repps With Bastwick, Great Yarmouth

The property includes a comfortable double bedroom with direct access to the conservatory, a separate dining room and a well-appointed bathroom with modern fixtures. Outside, the beautifully landscaped gardens feature, with a hedged front garden and a generous back garden, complete with an oil storage tank and two storage sheds.