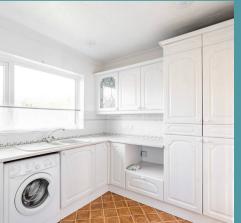

Step inside to find a warm and inviting atmosphere. The conservatory porch welcomes you with its white uPVC construction, providing a bright and airy space.

The entrance hall leads you into the kitchen equipped with lightwood-patterned fitted units, an electric hob and oven and space for essential appliances.