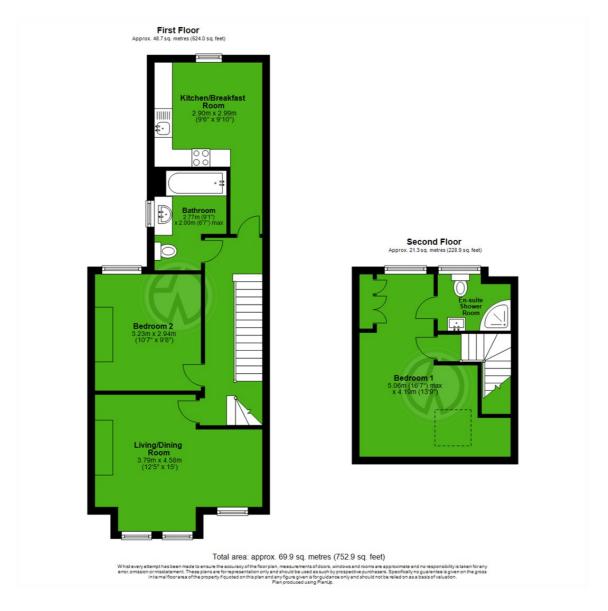

#### £450,000 Leasehold - Share of Freehold

Two Double Bedrooms - Two Bath/Shower Rooms - Split Level
Period Conversion - Living/Dining Room - Kitchen/Breakfast Room
Ideal First Purchase Or Investment - Gas Heating - Double Glazed
Near central Colliers Wood - Share Of Freehold - EPC 'TBC'